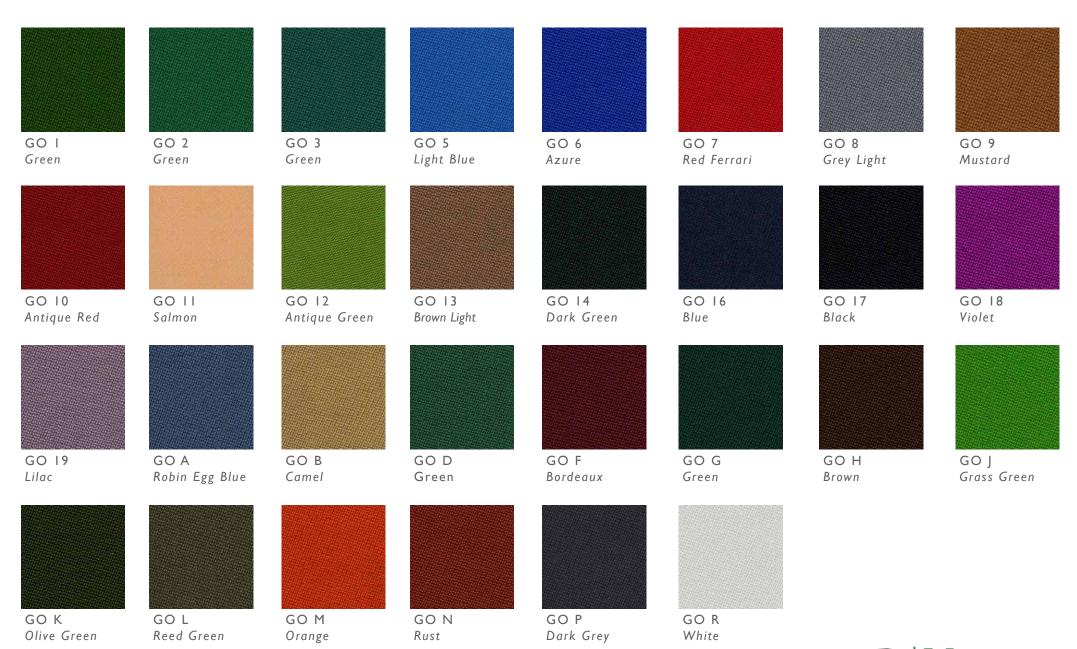

# Cloth Go

<sup>\*</sup>The colors may vary depending on the screen used by the user. Only the samples provided by the company reflect the effective color of finishing.

\*On request of customer it is possible to have any finish beyond those shown above.