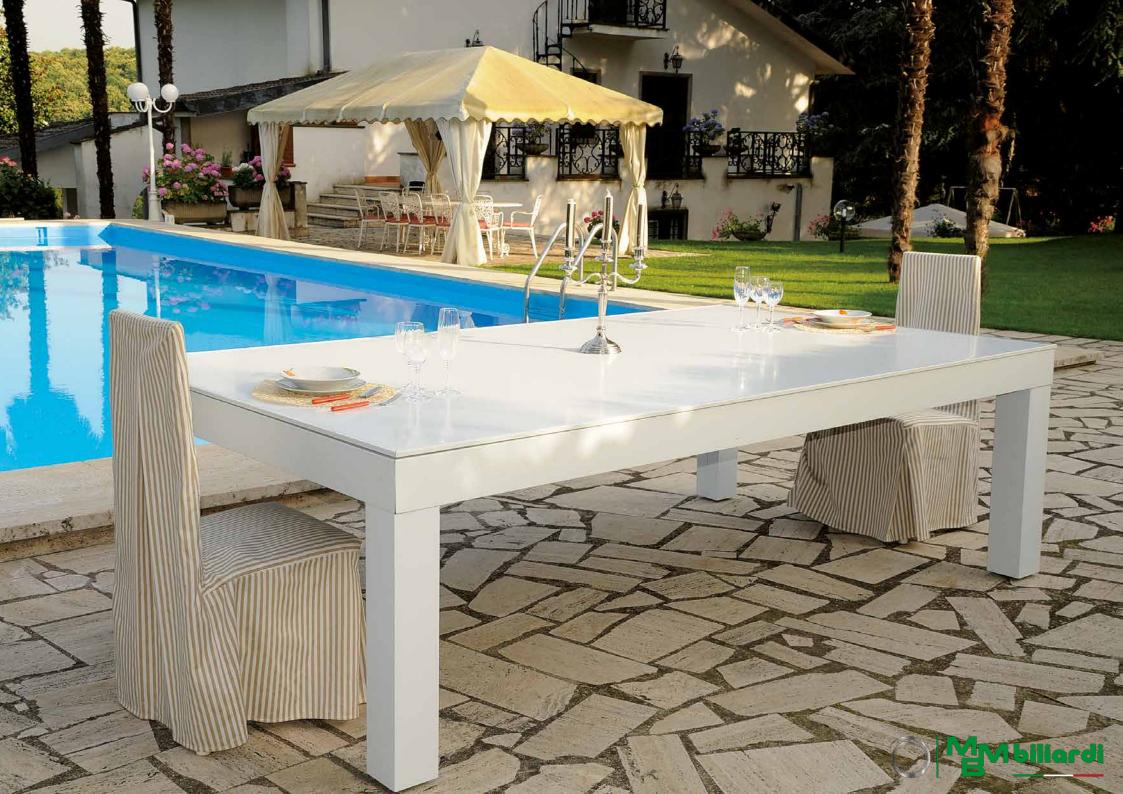

## Studied especially for autdoor areas.

Billiard table Capri is born from the long time experience of MBMBiliardi matured in many years.

This allowed to transfer the technology of traditional billiard table into a new type of structure of billiard table, which is made entirely from anodized aluminium and has features to be completely detachable thanks to especially studied systems.