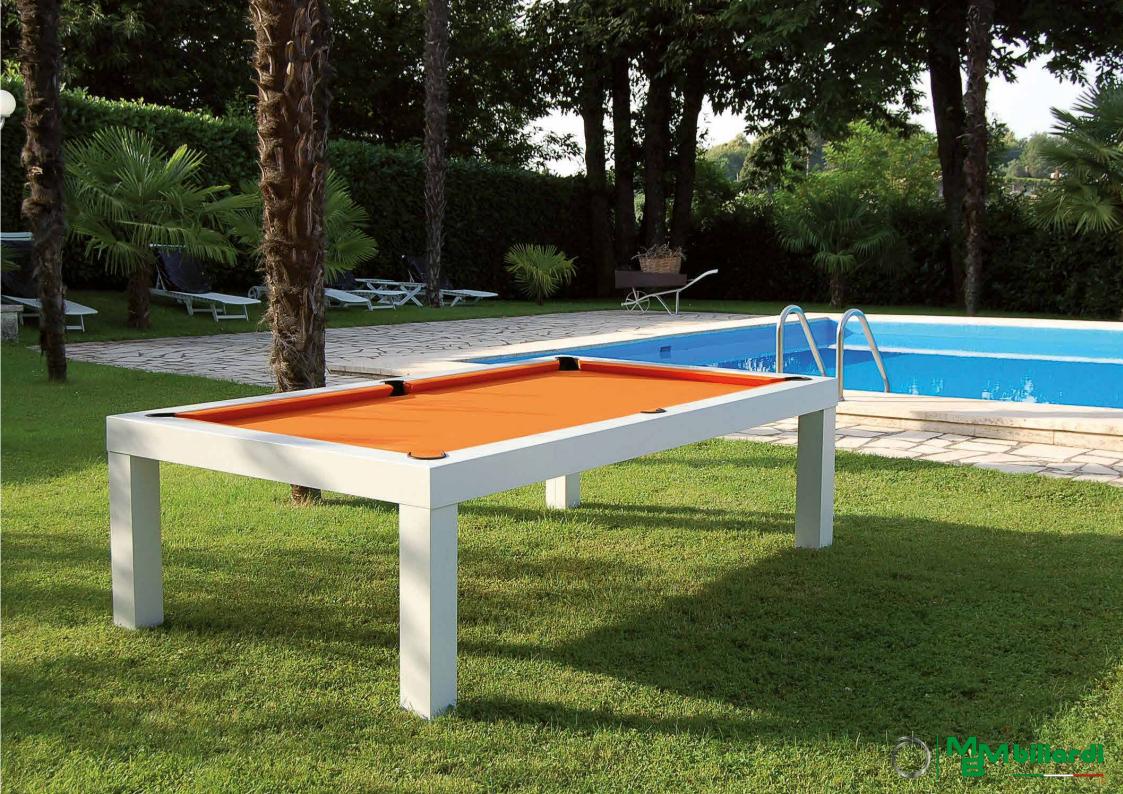

## Studied especially for autdoor areas.

Billiard table Capri is born from the long time experience of MBMBiliardi matured in many years.

This allowed to transfer the technology of traditional billiard table into a new type of structure of billiard table, which is made entirely from anodized aluminium and has features to be completely detachable thanks to especially studied systems.