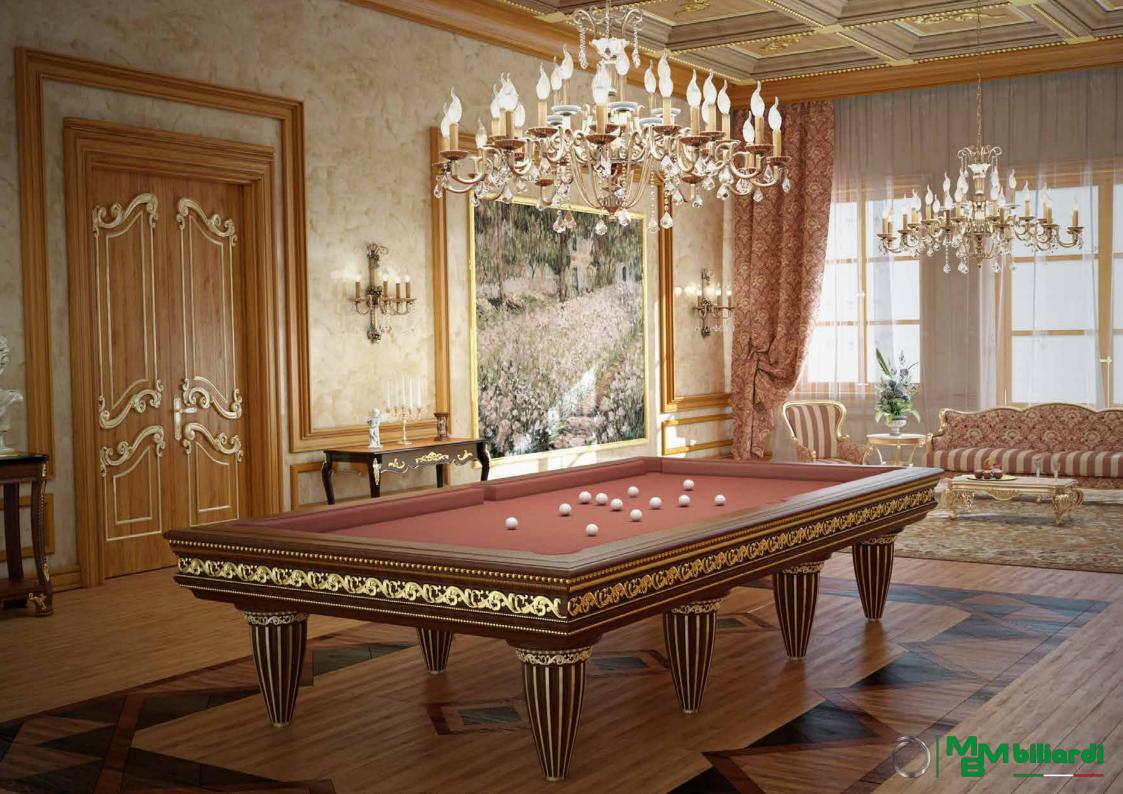

#### Biliardo Praga, la vera tradizione del legno!

Dalle linee semplici e tradizionali, il Biliardo Tavolo Praga nasce grazie alla comprovata esperienza della MBM Biliardi e dei suoi artigiani falegnami che attraverso una lavorazione accurata ed attenta del legno, con assoluta maestria, riescono a creare capolavori della tradizione, del lusso e del design.

La sua gamba tornita ad hoc, è leggera ed adattabile a qualunque tipo di ambiente. Inoltre grazie alle numerose possibilità di finitura ogni biliardo può assumere la personalizzazione che più si desidera, creando una infinita varietà di modelli.

Il piano che fa da copertura al biliardo, trasformandolo in un elegante tavolo da pranzo è anch'esso personalizzabile attraverso le diverse possibilità di finitura. La graziosa e sinuosa cornice lo rende un gioiello di stile e accuratezza.