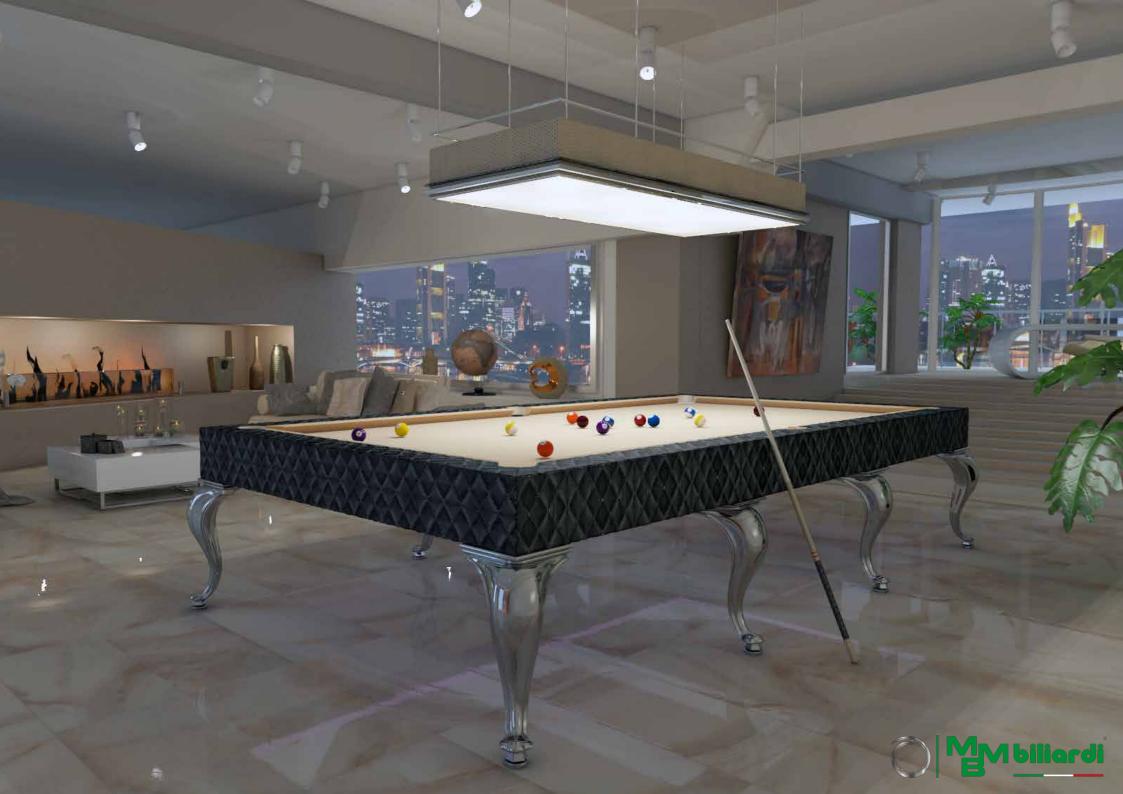

## Elegance of tradition, the style of modernity...

Its class distinguishes it and gives him so also the name. Its sinuous forms draw it and make it elegant. The croco leather which covers it, is signed by the best Italian tanneries.

The legs are as violins and are molded one by one in traditional historical foundries and brought bright by expert artisans.

The cover of billiard table is finished with polyester lacquering and is framed with a harmonious merger. This permits to transform it into an elegant dining / meeting table.

In production of Class billiard table, MBMBiliardi gave its maximum experience and peerless technology and made for billiard lovers the rail retracing the tradition of Italian billiard table.

Forms, corners, points and facets, softened by soft leather signed by the best Italian tanneries.