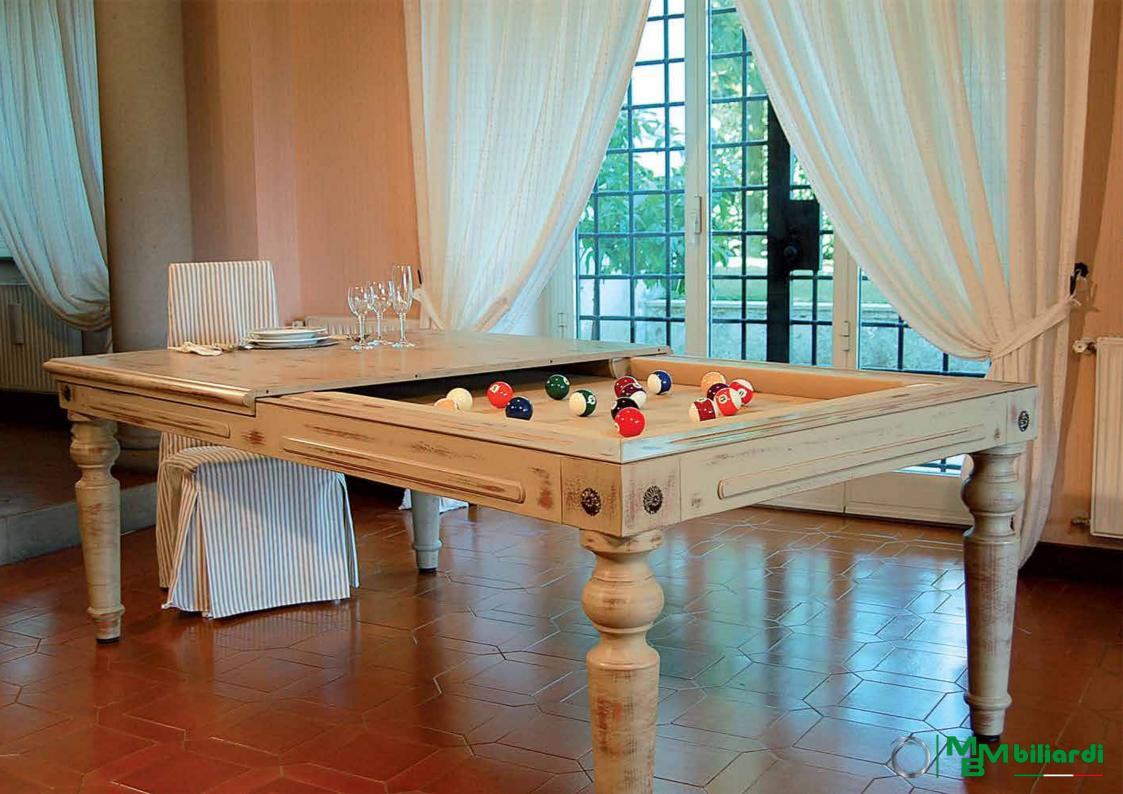

#### Biliardo Praga, la vera tradizione del legno!

Dalle linee semplici e tradizionali, il Biliardo Tavolo Praga nasce grazie alla comprovata esperienza della MBM Biliardi e dei suoi artigiani falegnami che attraverso una lavorazione accurata ed attenta del legno, con assoluta maestria, riescono a creare capolavori della tradizione, del lusso e del design.

La sua gamba tornita ad hoc, è leggera ed adattabile a qualunque tipo di ambiente. Inoltre grazie alle numerose possibilità di finitura ogni biliardo può assumere la personalizzazione che più si desidera, creando una infinita varietà di modelli.

Il piano che fa da copertura al biliardo, trasformandolo in un elegante tavolo da pranzo è anch'esso personalizzabile attraverso le diverse possibilità di finitura. La graziosa e sinuosa cornice lo rende un gioiello di stile e accuratezza.