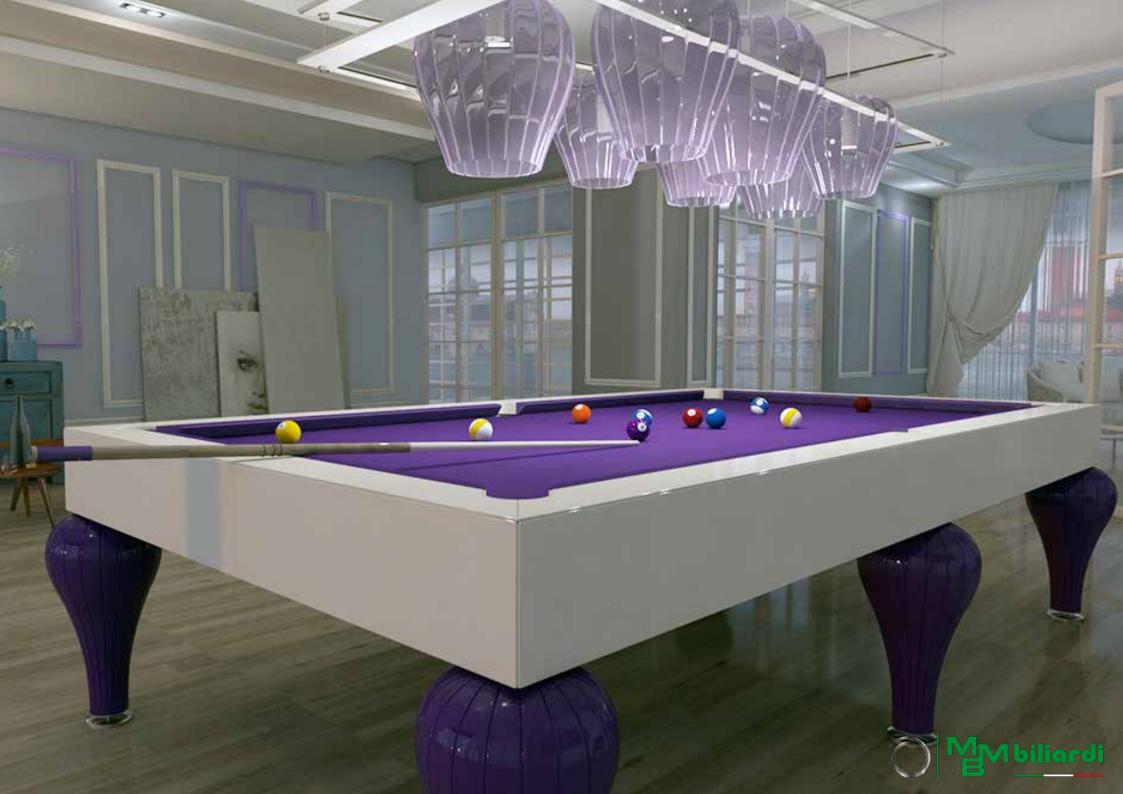

> Luxury Line Defining Gravity

 $B_{-ig}$ 

The crown jewel of the collection...

exclusive billiard table

The striking thing you see at first glance looking at this splendid billiard table B\_ig of MBMBiliardi is definitively the design of external form. Such attractive and contemporary in its soft lines and sinuous curves.

Surfaces are coated in a very organic way and are molded in a way as if they were liquid, becoming immediately the element of a Project, which enchants the viewer. The billiard rails, as whole playing field, are entirely covered with a soft traditional billiard cloth.

Precious and innovative the new billiard table, signed by Architect Massimo Iosa Ghini for MBMBiliardi.

Snappy, aerodynamic and futuristic lines for a form corresponding to high technology.

Billiard table B\_ig synonym of prestige and highest performance!