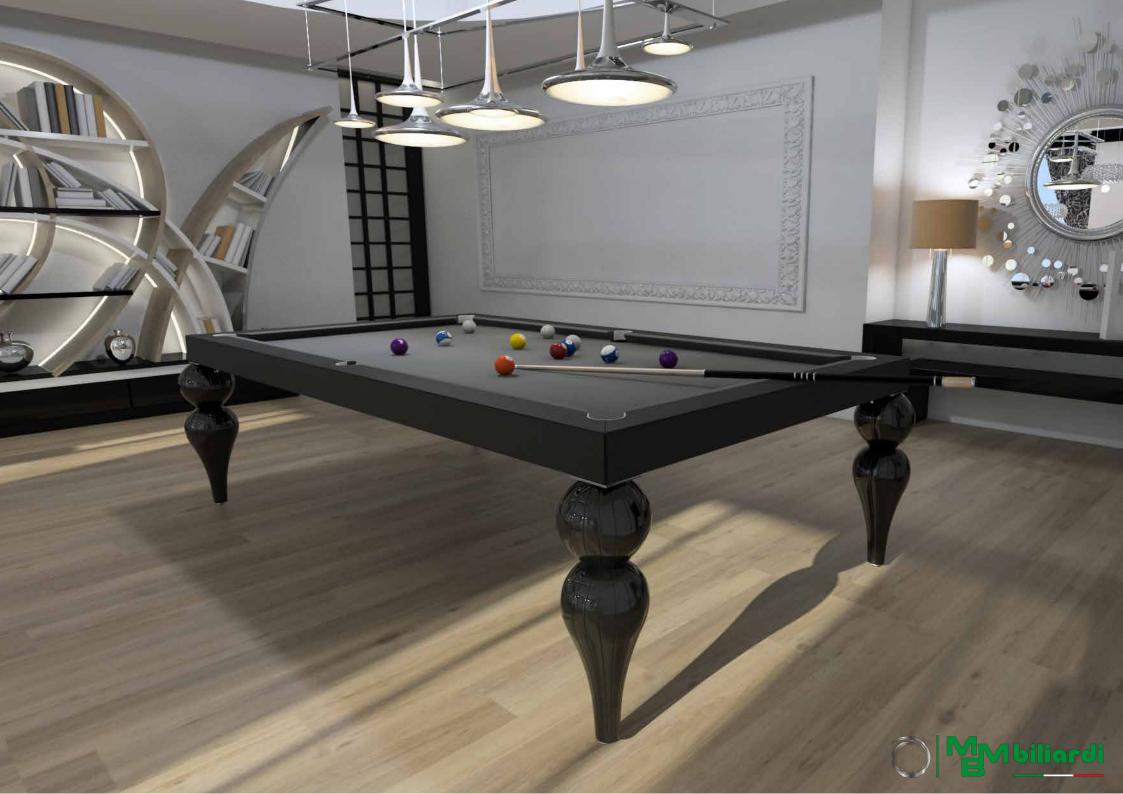

#### Billiard table Class Pro, luxury design and high technology

From Class what distinguishes it...takes its name... Class PRO is an evolution of technology and design of Class. Thanks to grandeur and high professionalism underlined by its powerful legs molded one by one in traditional historical foundries and brought bright by expert artisans. And it's right here that Class PRO reaches its expression of perfection of power and elegance united under unique design.

The rail of this billiard table is bigger than rail of Class and its retraces the antique tradition of Italian billiard table. The merge of elegance and technology of MBMBiliardi with fine design makes this billiard table the unique piece for all lovers of this splendid game. The cover of this billiard is made of polyester lacquering transforming it in a graceful dining/meeting table.