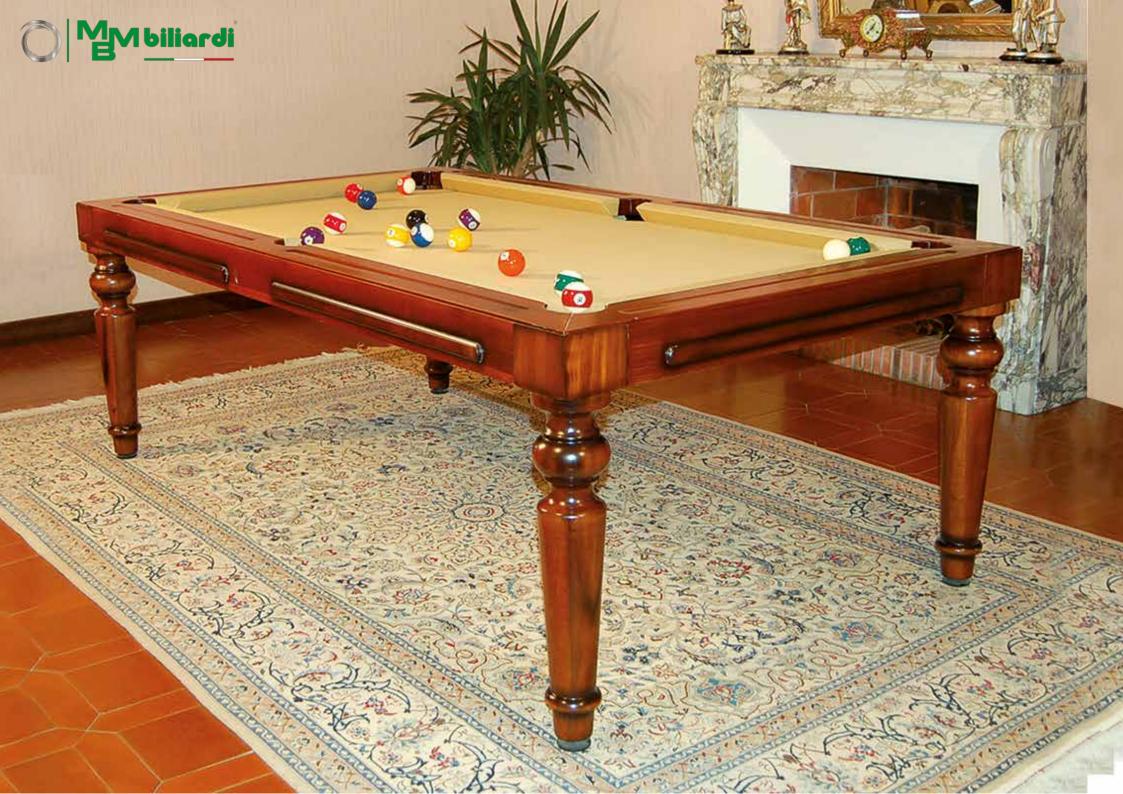

#### Biliardo Praga, la vera tradizione del legno!

Dalle linee semplici e tradizionali, il Biliardo Tavolo Praga nasce grazie alla comprovata esperienza della MBM Biliardi e dei suoi artigiani falegnami che attraverso una lavorazione accurata ed attenta del legno, con assoluta maestria, riescono a creare capolavori della tradizione, del lusso e del design.

La sua gamba tornita ad hoc, è leggera ed adattabile a qualunque tipo di ambiente. Inoltre grazie alle numerose possibilità di finitura ogni biliardo può assumere la personalizzazione che più si desidera, creando una infinita varietà di modelli.

Il piano che fa da copertura al biliardo, trasformandolo in un elegante tavolo da pranzo è anch'esso personalizzabile attraverso le diverse possibilità di finitura. La graziosa e sinuosa cornice lo rende un gioiello di stile e accuratezza.