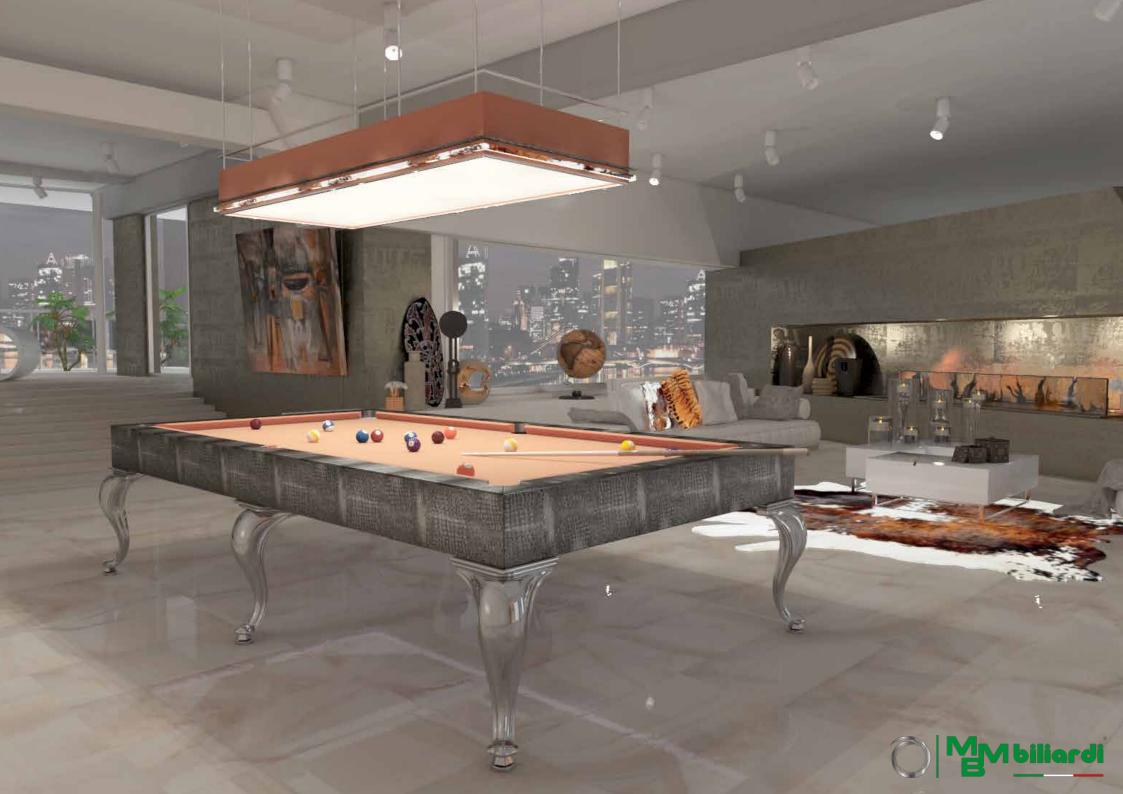

#### Billiard table Cabohon Pro, when authoritativeness marries the elegance

Its sinuous forms design this billiard table and make it so elegant. The leather which covers it, is signed by the best Italian tanneries.

The wrapped and round legs, without facets are shaped one by one by foundries of historical tradition and are polished by skilled artisans.

The table cover is made from processed wood and is lacquered with real passion and Italian tradition.

The aluminium profile of table cover underlines its perimeter and mounted crystal oval mirror, which makes this cover even more unique and glamourous. The table cover also transforms your billiard into a splendid dining/meeting table.