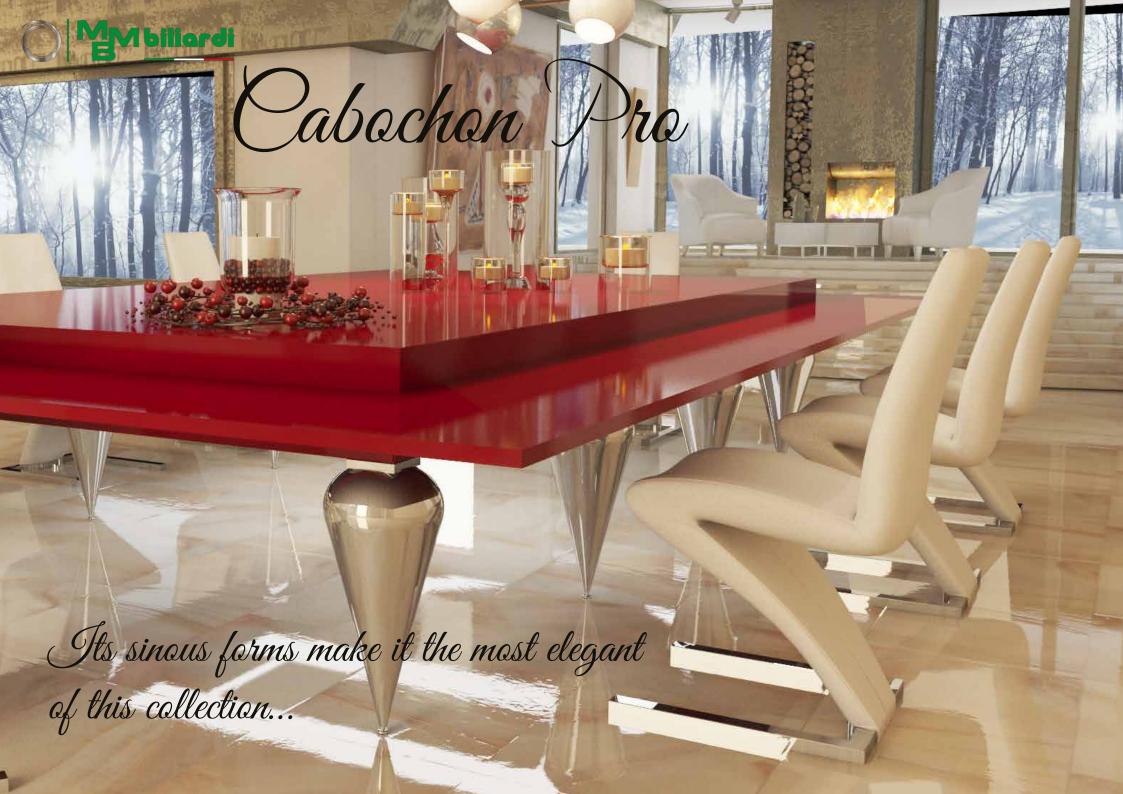

#### Billiard table Cabohon Pro, when authoritativeness marries the elegance

Its sinuous forms design this billiard table and make it so elegant. The leather which covers it, is signed by the best Italian tanneries.

The wrapped and round legs, without facets are shaped one by one by foundries of historical tradition and are polished by skilled artisans.

The table cover is made from processed wood and is lacquered with real passion and Italian tradition.

The aluminium profile of table cover underlines its perimeter and mounted crystal oval mirror, which makes this cover even more unique and glamourous. The table cover also transforms your billiard into a splendid dining/meeting table.