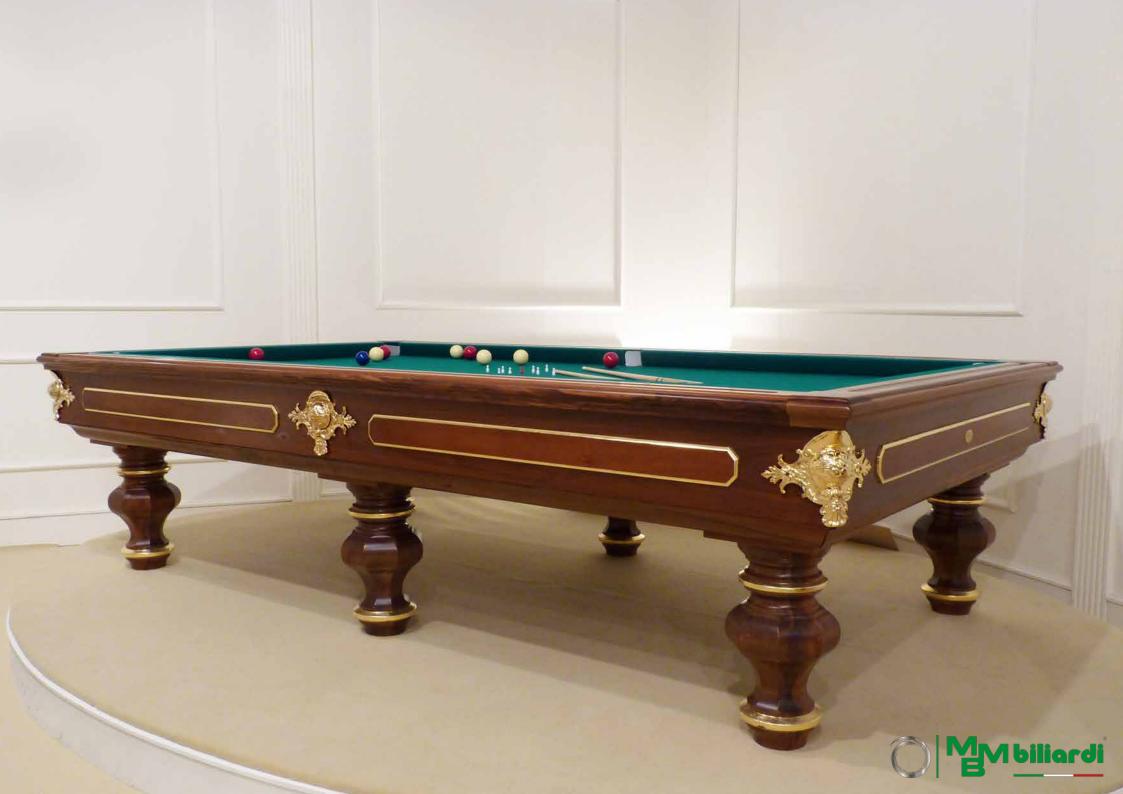

## Classic Style Billiard M 21

Excellent billiard table, the maximal expression of MBMBiliardi collection, caracterized by its style and antique forms. It hides inside the updated technology in MBM biliard manufactory, tecnology which allows the game perfection. Six turned and faceted legs, covered entirely with precious woods and of traditional colours of finishing, solid wood rails, antique brass artisanal pockets. Professional 4.5 cm