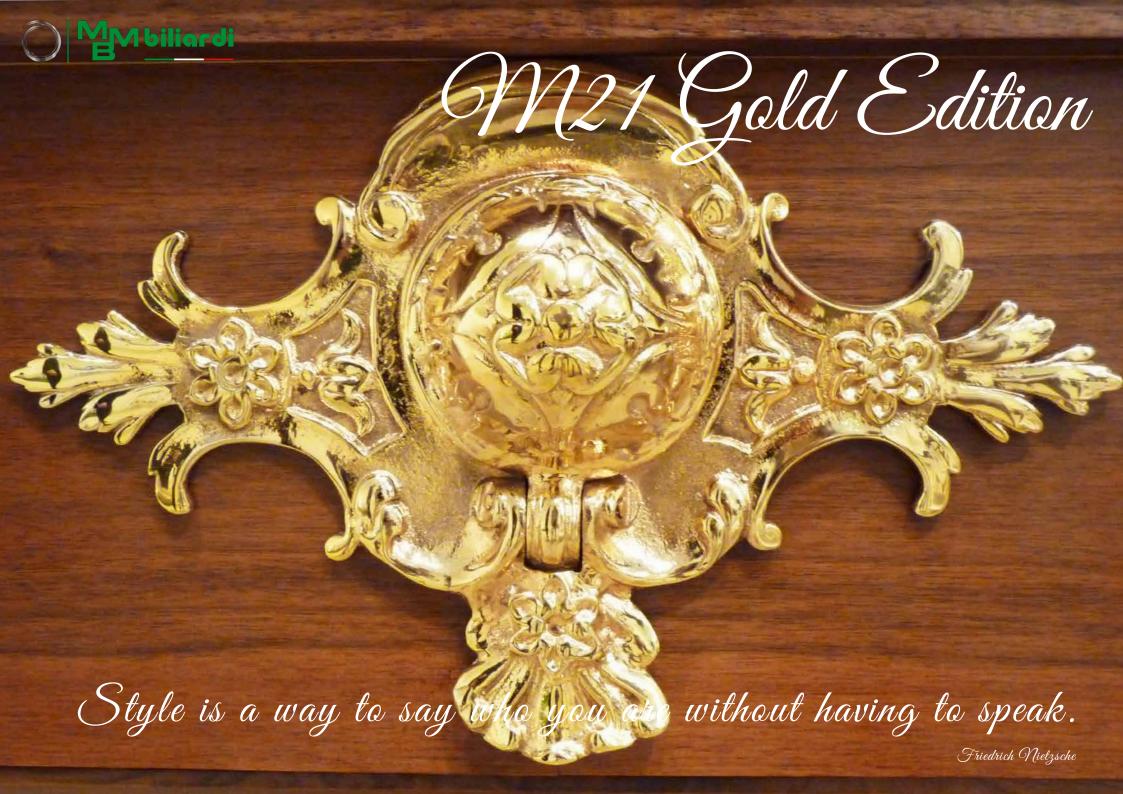

## Classic Style Billiard M 21

Excellent billiard table, the maximal expression of MBMBiliardi collection, caracterized by its style and antique forms. It hides inside the updated technology in MBM biliard manufactory, tecnology which allows the game perfection. Six turned and faceted legs, covered entirely with precious woods and of traditional colours of finishing, solid wood rails, antique brass artisanal pockets. Professional 4.5 cm