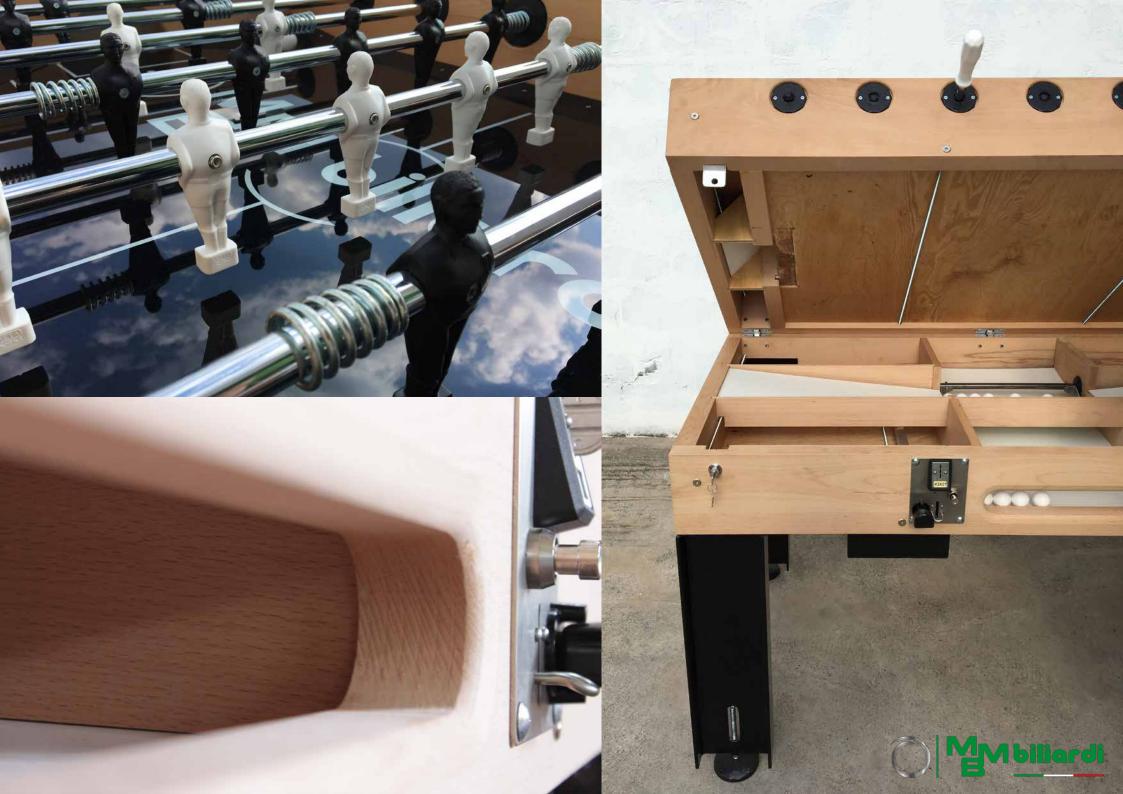

MBM Billiardi, thanks to its deep-rooted experience in wood working, began to produce Professional and Design Soccer tables at the same time with its famous billiard tables.

The attention to details, the use of high quality and certified materials, make today the products of MBM the most qualified in its class.

Absolutely modern and unique in its style, the object that will revolutionize your style and will make your place an avant-garde artistic excellence!

Its solid wood structure is made of beech wood of 4 cm thickness. The dimension of this structure is considerable and this improves the strength of this foosball. Also the internal part of structure, where the balls are sliding, is made entirely of wood, letting us see the technique and strength, which follows the ancient traditional techniques of execution.

The mighty box rests on four metallic IPE legs, lacquered black. This promote the stability and improve the performance of game. The legs are the special spherical feet, which allow the perfect adhesion to any support base.