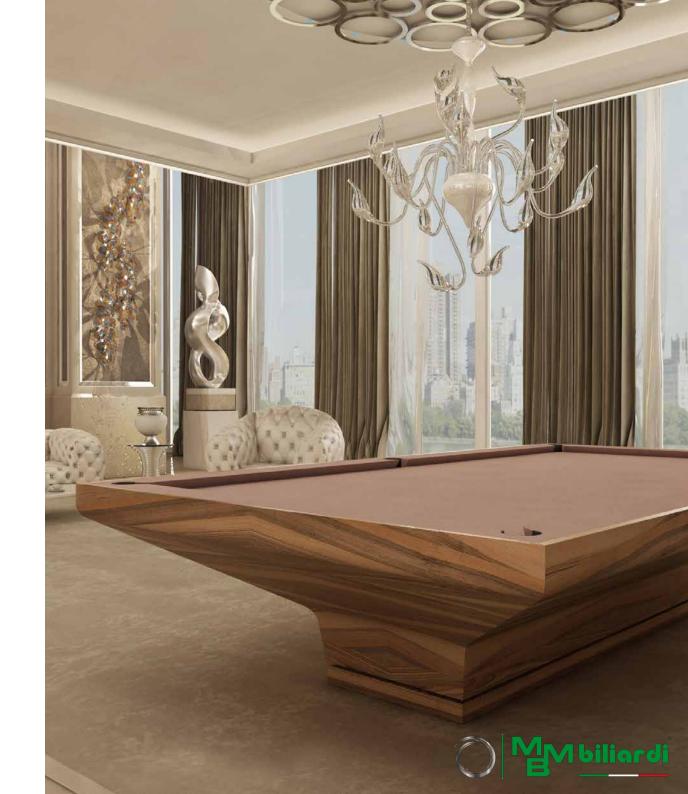

## Ziggwrat

Designed more than twenty years ago by designers of MBM, retakes the form of antique gradual pyramids. From initial and timely idea, which perfectly was reflecting the pyramidal characteristics, over the years it took up the evolution of design and technology.

And through the fine taste and rich experience of its creator, today we can admire the particular lines which mark it. Lines which distinguish it and make Ziggurat the example of vanguard and technology. Born to be also used in championships at national and international character.

A perfect representation of valid union between vanguard design and top technical experience. Taking the form of antique Mesoamerican pyramids, evolved, turning its base and taking a new distinguish actual line.