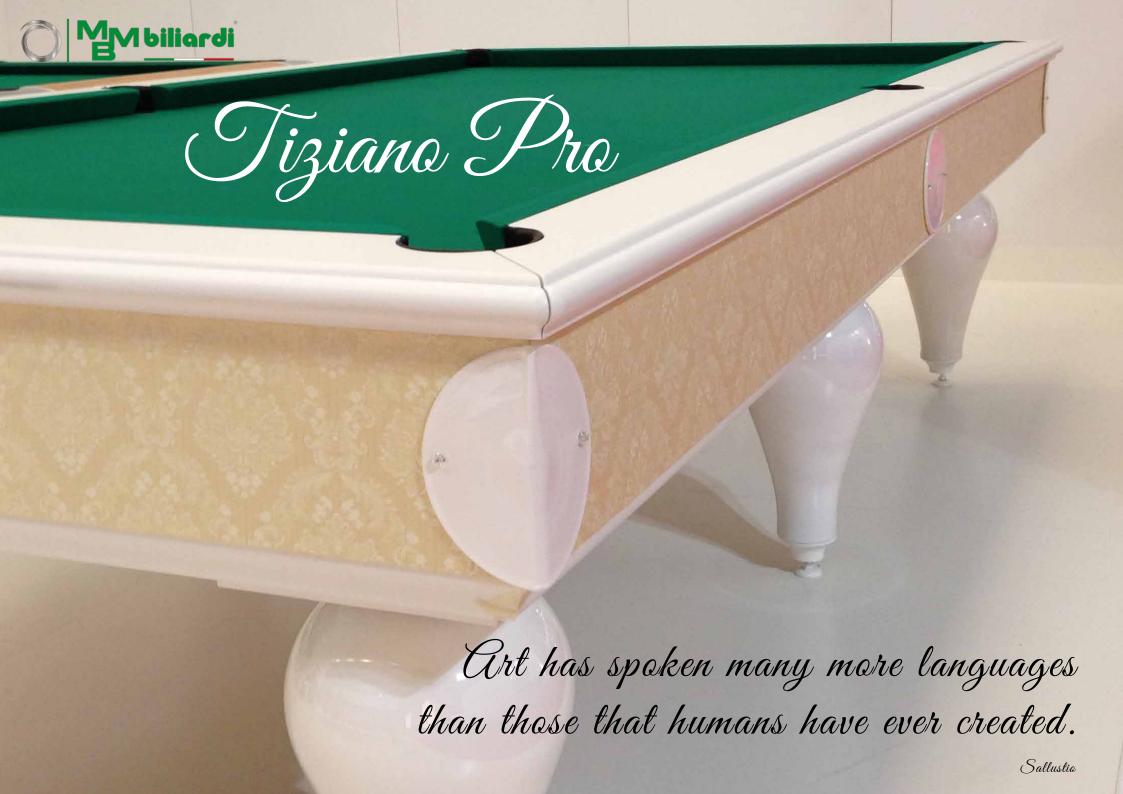

#### Classic Style, Billiard Tiziano Pro

Titian was the geatest Venetian artist of the sixteenth century. A master of colour he dominated the artistic scene in Venice for over sixty years, a painter who fully utilized colour in his work. Titian's style did alter throughout his long life but his interest in colour never diminished. His use of paint and brushwork made him the foremost painter in Venice and his execution of both landscapes and portraits brought him great fame in his own lifetime.

Our billiard table is inspired right from this concept, in its brightness and expressiveness, the elegant snow-white finishing, the material combination of wood with fine finishes to the delicate and refined cloth, make it the object of special taste and refinement.

Classic but at the same time elegant and luxurious, but never excessive, suitable for all types of bright and spacious areas, the refined taste of art and typical craftmanship of a tradition that has become increasingly rare expression of our time .

Art has spoken many more languages than those that humans have ever created.