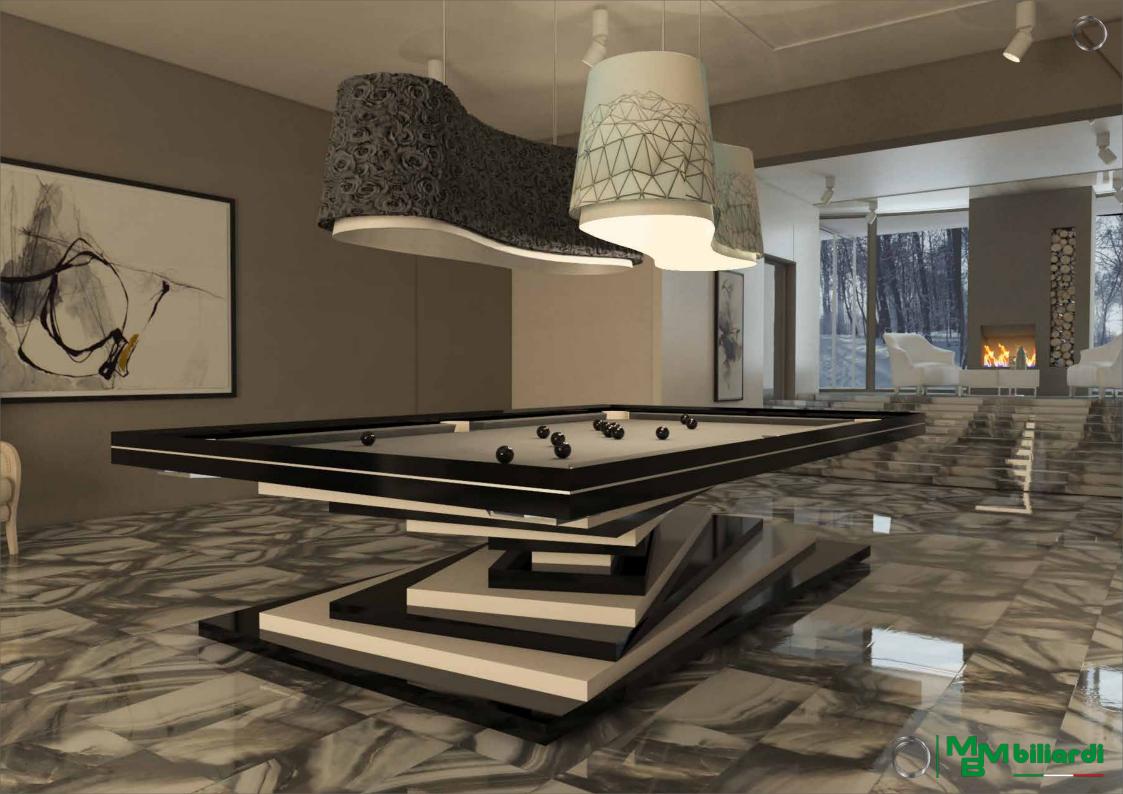

## Ziggwrat

Designed more than twenty years ago by designers of MBM, retakes the form of antique gradual pyramids. From initial and timely idea, which perfectly was reflecting the pyramidal characteristics, over the years it took up the evolution of design and technology.

And through the fine taste and rich experience of its creator, today we can admire the particular lines which mark it. Lines which distinguish it and make Ziggurat the example of vanguard and technology. Born to be also used in championships at national and international character.

A perfect representation of valid union between vanguard design and top technical experience. Taking the form of antique Mesoamerican pyramids, evolved, turning its base and taking a new distinguish actual line.