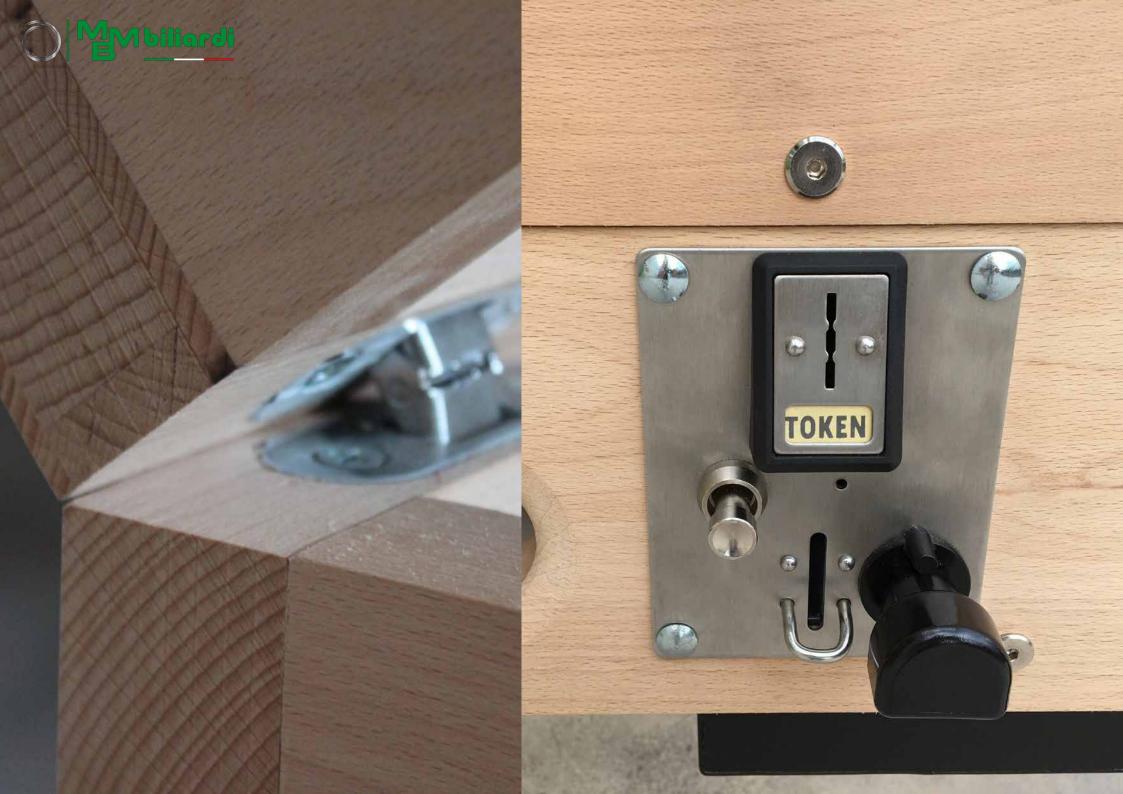

MBM Billiardi, thanks to its deep-rooted experience in wood working, began to produce Professional and Design Soccer tables at the same time with its famous billiard tables.

The attention to details, the use of high quality and certified materials, make today the products of MBM the most qualified in its class.

MBM billiardi, leading company in its sector for over than 40 years produces billiard tables and furniture of real Italian quality and experience, from construction technology till craftsman precision, without neglecting the careful selection of materials and MADE EXCLUSIVELY IN ITALY.