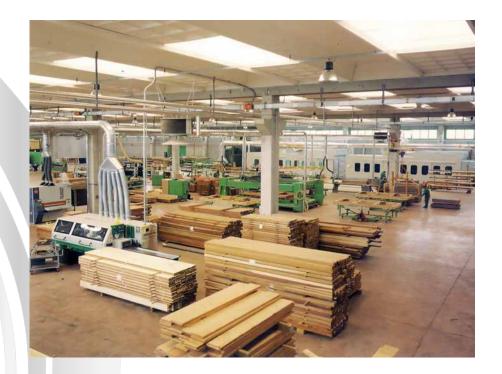

#### High technology

MBM Biliardi factory with its high precision CNC machines, can satisfy any request in every production level of the specific processing of wood.

Machine for rectification and squaring of billiard table

This is the unique machine in the world capable to make billiard table a perfect rectangle. Thanks to electronic systems, we can get a perfect playing surface. Designed by MBM Billiardi engineers, the only company in the world able to carry out such work, this machinery brings together the core of the billiard table, the slate and the frame, making two fundamental operations, transforming a simple wood board into a high precision billiard. The first operation is the rectification and perfection of the slate in order to avoid any friction of the ball. The second operation is the squaring of the billiard table obtained using a diamond tip that rotates around its perimeter and that simultaneously mills slate and frame, reaching perfection.