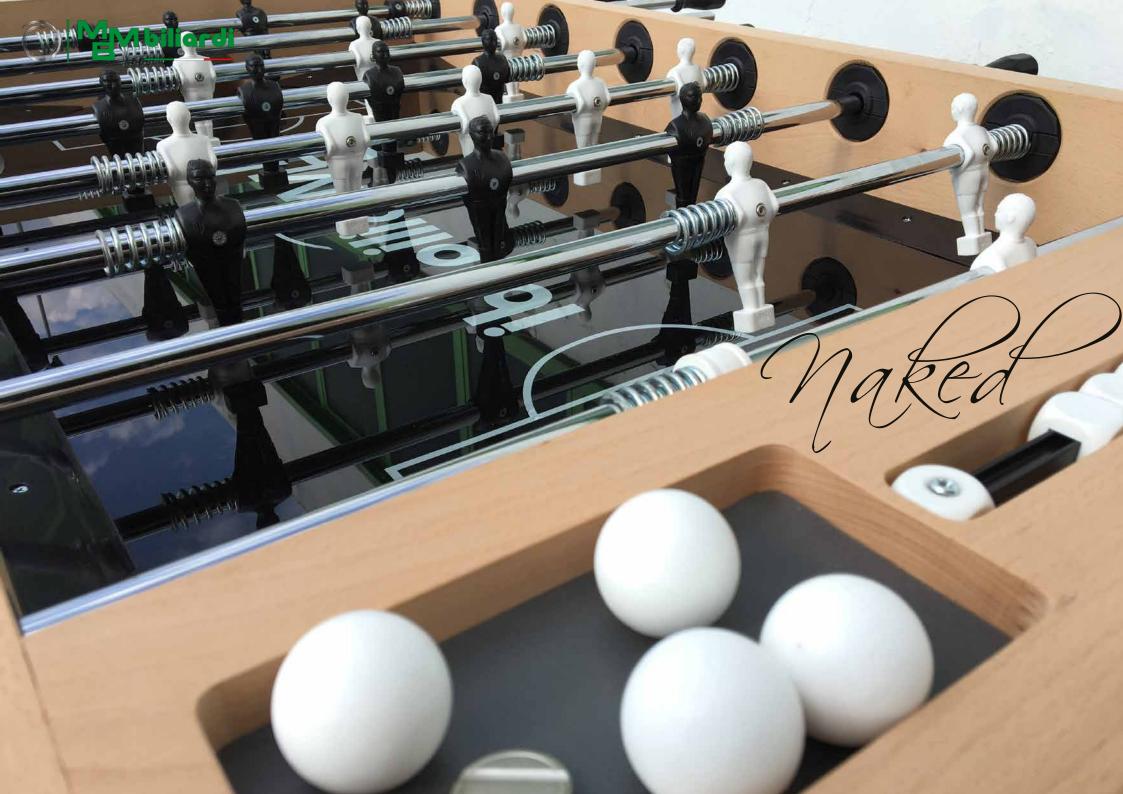

### Foosball "Maked"

And so is born the revolutionary Foosball "Naked" with its strong lines. Lines, which recall an industrial style, making it suitable for areas in loft, factory, vintage style and more.

Absolutely modern and unique in its style, the object that will revolutionize your style and will make your place an avant-garde artistic excellence!

Its solid wood structure is made of beech wood of 4 cm thickness. The dimension of this structure is considerable and this improves the strength of this foosball. Also the internal part of structure, where the balls are sliding, is made entirely of wood, letting us see the technique and strength, which follows the ancient traditional techniques of execution.