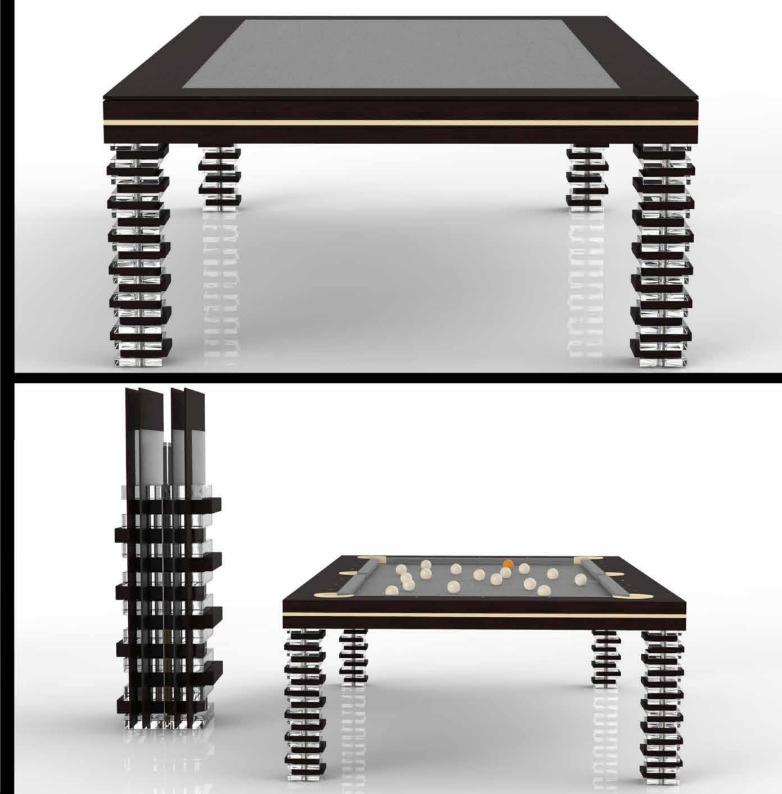

## Ziggwrat

Designed more than twenty years ago by designers of MBM, retakes the form of antique gradual pyramids. From initial and timely idea, which perfectly was reflecting the pyramidal characteristics, over the years it took up the evolution of design and technology.

And through the fine taste and rich experience of its creator, today we can admire the particular lines which mark it. Lines which distinguish it and make Ziggurat the example of vanguard and technology. Born to be also used in championships at national and international character.

A perfect representation of valid union between vanguard design and top technical experience. Taking the form of antique Mesoamerican pyramids, evolved, turning its base and taking a new distinguish actual line.