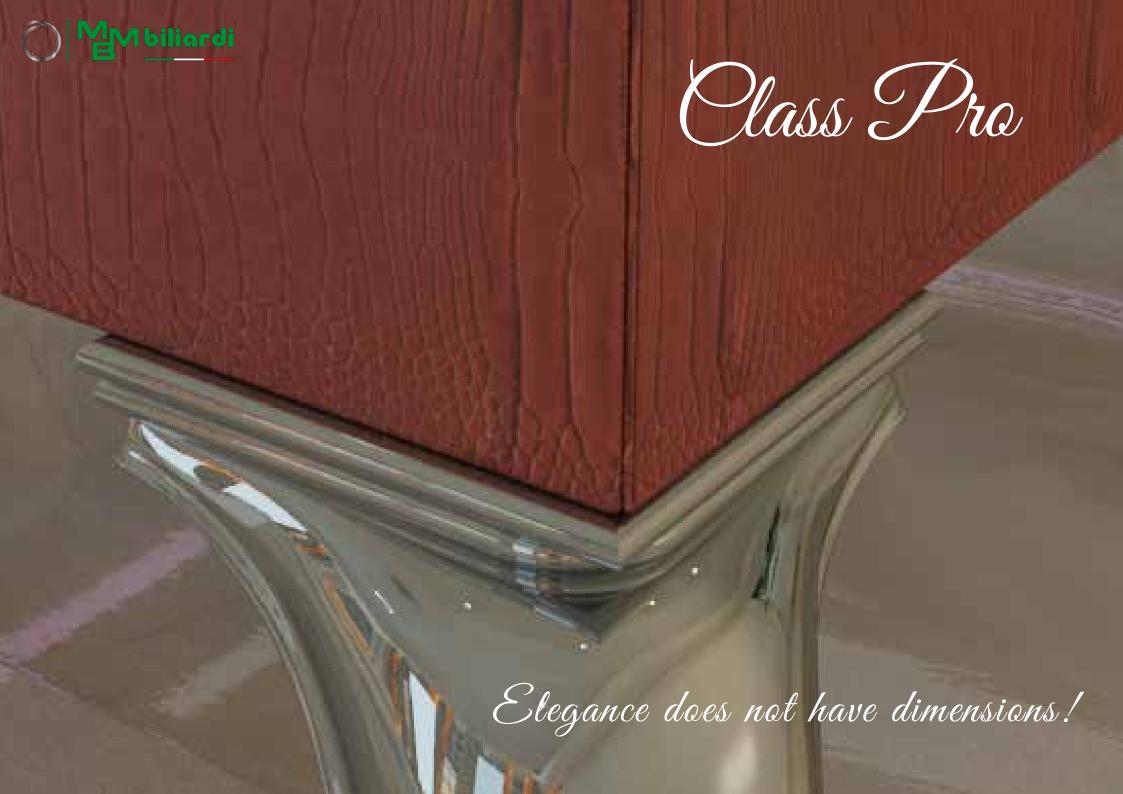

#### Billiard table Class Pro, luxury design and high technology

From Class what distinguishes it...takes its name... Class PRO is an evolution of technology and design of Class. Thanks to grandeur and high professionalism underlined by its powerful legs molded one by one in traditional historical foundries and brought bright by expert artisans. And it's right here that Class PRO reaches its expression of perfection of power and elegance united under unique design.

The rail of this billiard table is bigger than rail of Class and its retraces the antique tradition of Italian billiard table. The merge of elegance and technology of MBMBiliardi with fine design makes this billiard table the unique piece for all lovers of this splendid game. The cover of this billiard is made of polyester lacquering transforming it in a graceful dining/meeting table.