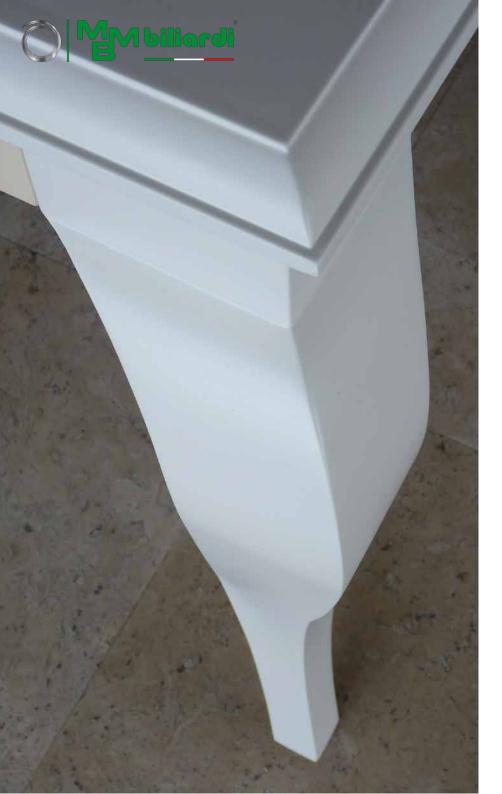

#### Biliardo Praga, la vera tradizione del legno!

Dalle linee semplici e tradizionali, il Biliardo Tavolo Praga nasce grazie alla comprovata esperienza della MBM Biliardi e dei suoi artigiani falegnami che attraverso una lavorazione accurata ed attenta del legno, con assoluta maestria, riescono a creare capolavori della tradizione, del lusso e del design.

La sua gamba tornita ad hoc, è leggera ed adattabile a qualunque tipo di ambiente. Inoltre grazie alle numerose possibilità di finitura ogni biliardo può assumere la personalizzazione che più si desidera, creando una infinita varietà di modelli.

Il piano che fa da copertura al biliardo, trasformandolo in un elegante tavolo da pranzo è anch'esso personalizzabile attraverso le diverse possibilità di finitura. La graziosa e sinuosa cornice lo rende un gioiello di stile e accuratezza.