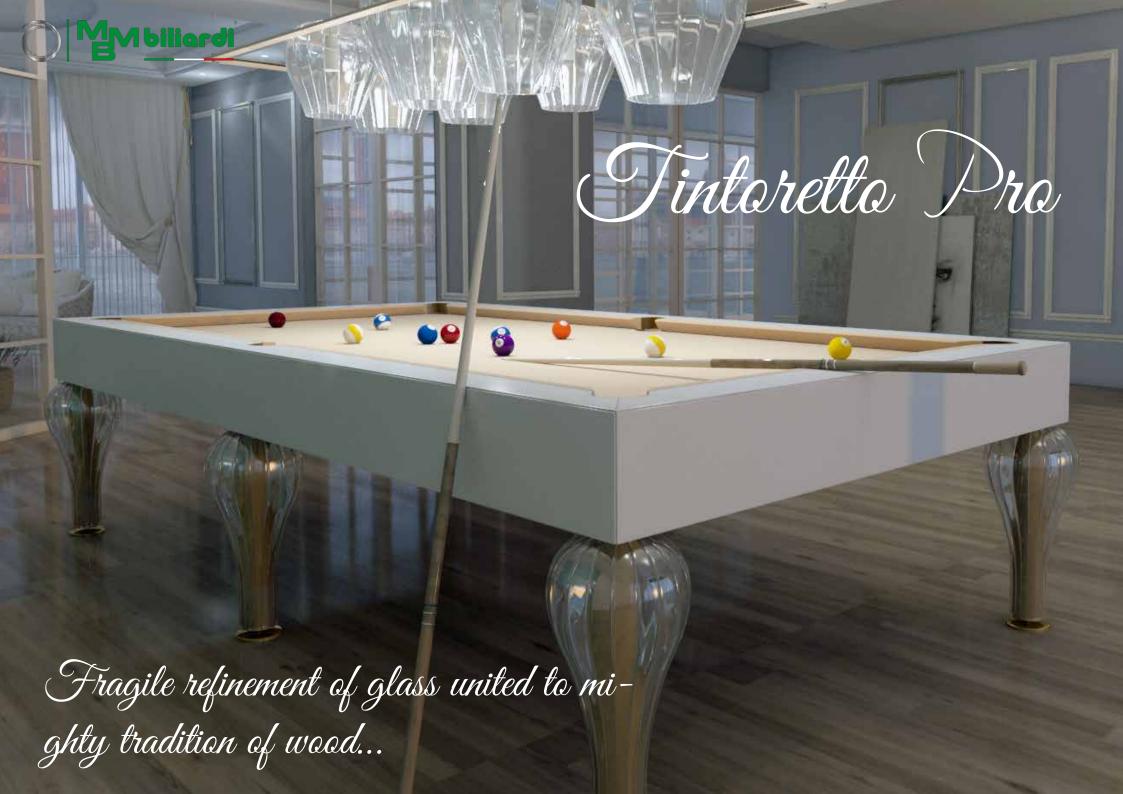

In the kingdom of glass everything is transparent, and there is no place to hide a dark heart!

MBMBiliardi in cooperation with Murano Art masters wanted to merge the traditional harmony of wood with striking sophistication of glass, producing for its precious customers the unique artistic and hi-tech line.

### In cooperation with masters of Murano Art

MBMBiliardi in cooperation with Murano Art masters wanted to merge the traditional harmony of wood with striking sophistication of glass, producing for its precious customers the unique artistic and hi-tech line. Soft and sensual lines,

Tintoretto PRO is born from cooperation between high glass tradition of masters of Murano Art and hi-tech experience of MBMBiliardi.

The sinous lines of this legs and clearness and fragility of glass make this billiard table an art piece, unique in its kind. Moreover, the attentive technological study makes this billiard in its PRO version very professional and sportive.

Made for lovers of professional billiard table of high taste and of fine design.