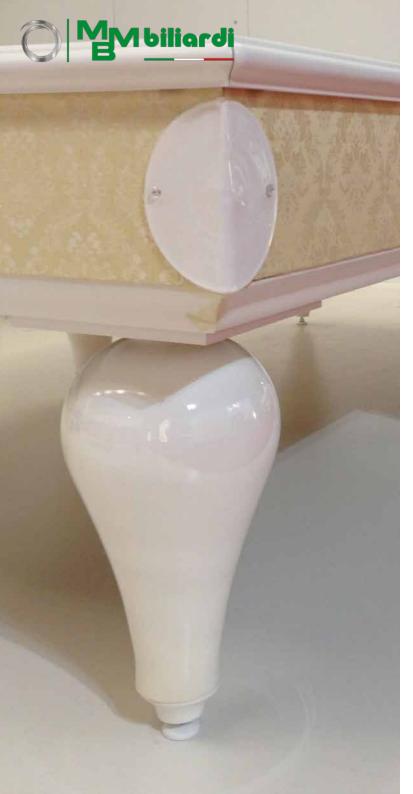

## Classic Style Billiard M 21

Excellent billiard table, the maximal expression of MBMBiliardi collection, caracterized by its style and antique forms. It hides inside the updated technology in MBM biliard manufactory, tecnology which allows the game perfection. Six turned and faceted legs, covered entirely with precious woods and of traditional colours of finishing, solid wood rails, antique brass artisanal pockets. Professional 4.5 cm

# Classic Style, Billiard Doge Pro

Excellent billiard table, the maximal expression of MBMBiliardi collection, caracterized by its style and antique forms. It hides inside the updated technology in MBM biliard manufactory, tecnology which allows the game perfection. Six turned and faceted legs, covered entirely with precious woods and of traditional colours of finishing, solid wood rails, antique brass artisanal pockets. Professional 4.5 cm