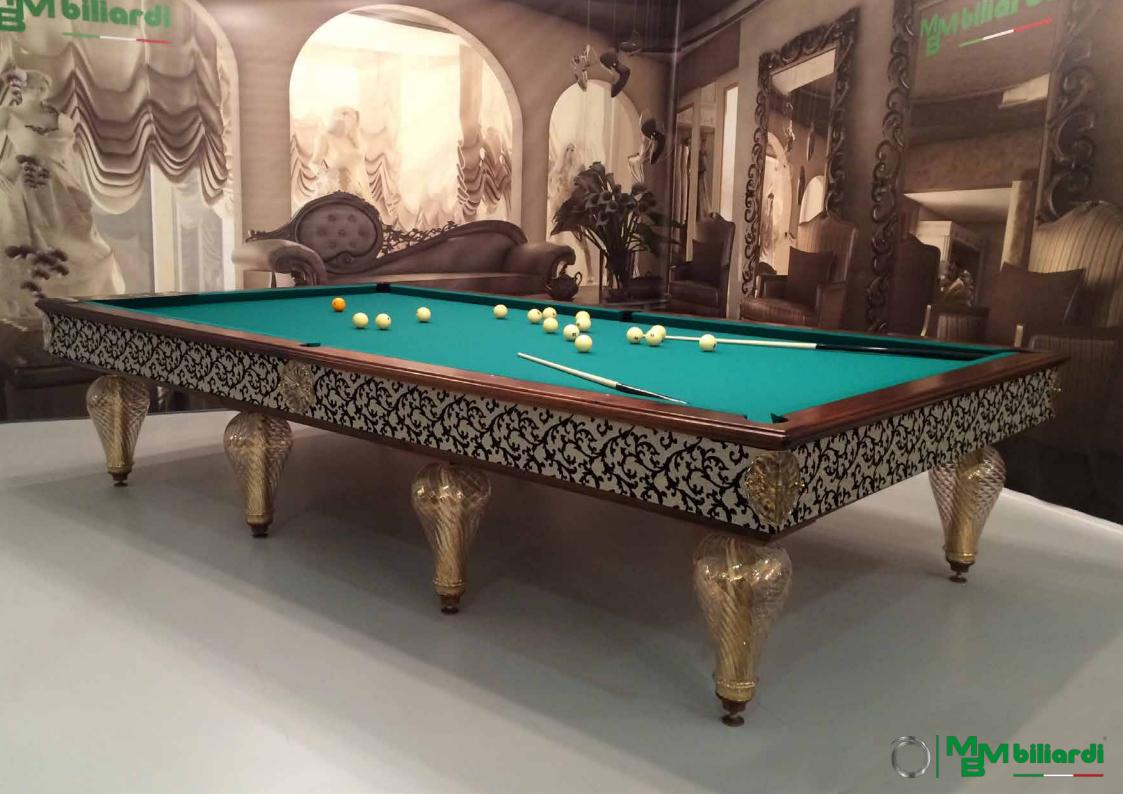

In the kingdom of glass everything is transparent, and there is no place to hide a dark heart!

MBMBiliardi in cooperation with Murano Art masters wanted to merge the traditional harmony of wood with striking sophistication of glass, producing for its precious customers the unique artistic and hi-tech line.

## In cooperation with masters of Murana Art

MBMBiliardi in cooperation with Murano Art masters wanted to merge the traditional harmony of wood with striking sophistication of glass, producing for its precious customers the unique artistic and hi-tech line.