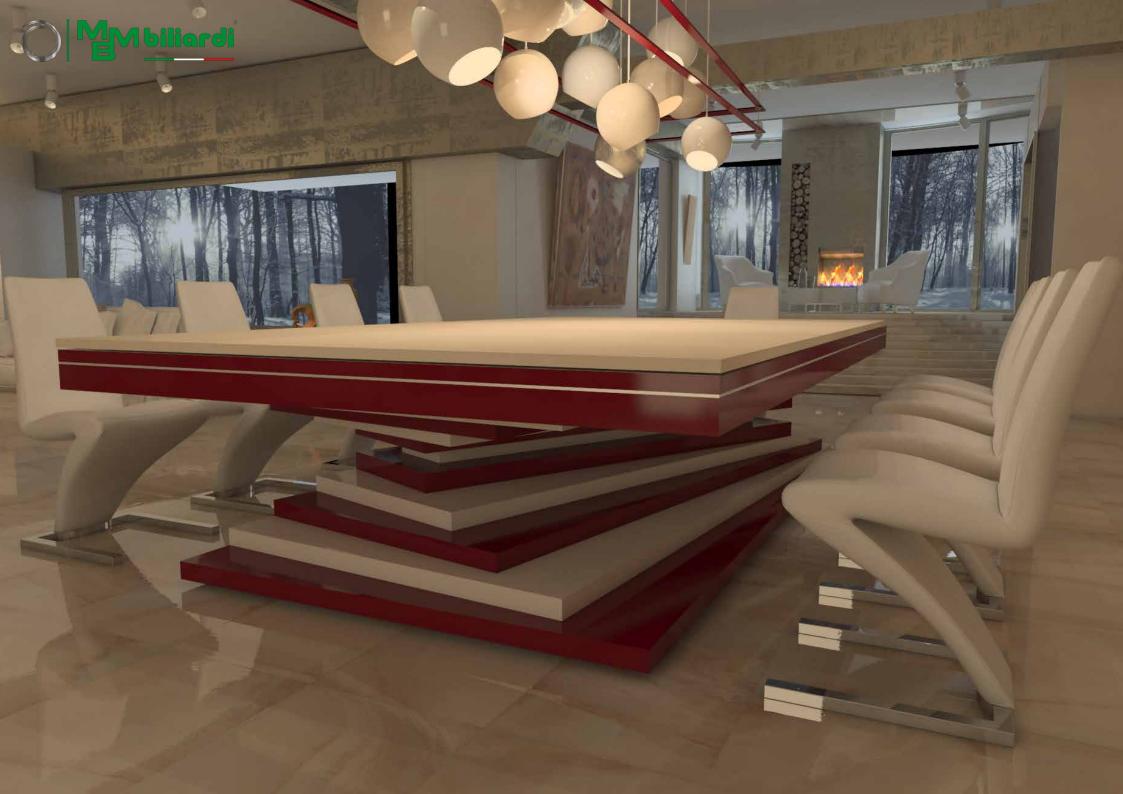

## Ziggwrat

Designed more than twenty years ago by designers of MBM, retakes the form of antique gradual pyramids. From initial and timely idea, which perfectly was reflecting the pyramidal characteristics, over the years it took up the evolution of design and technology.

And through the fine taste and rich experience of its creator, today we can admire the particular lines which mark it. Lines which distinguish it and make Ziggurat the example of vanguard and technology. Born to be also used in championships at national and international character.

A perfect representation of valid union between vanguard design and top technical experience. Taking the form of antique Mesoamerican pyramids, evolved, turning its base and taking a new distinguish actual line.