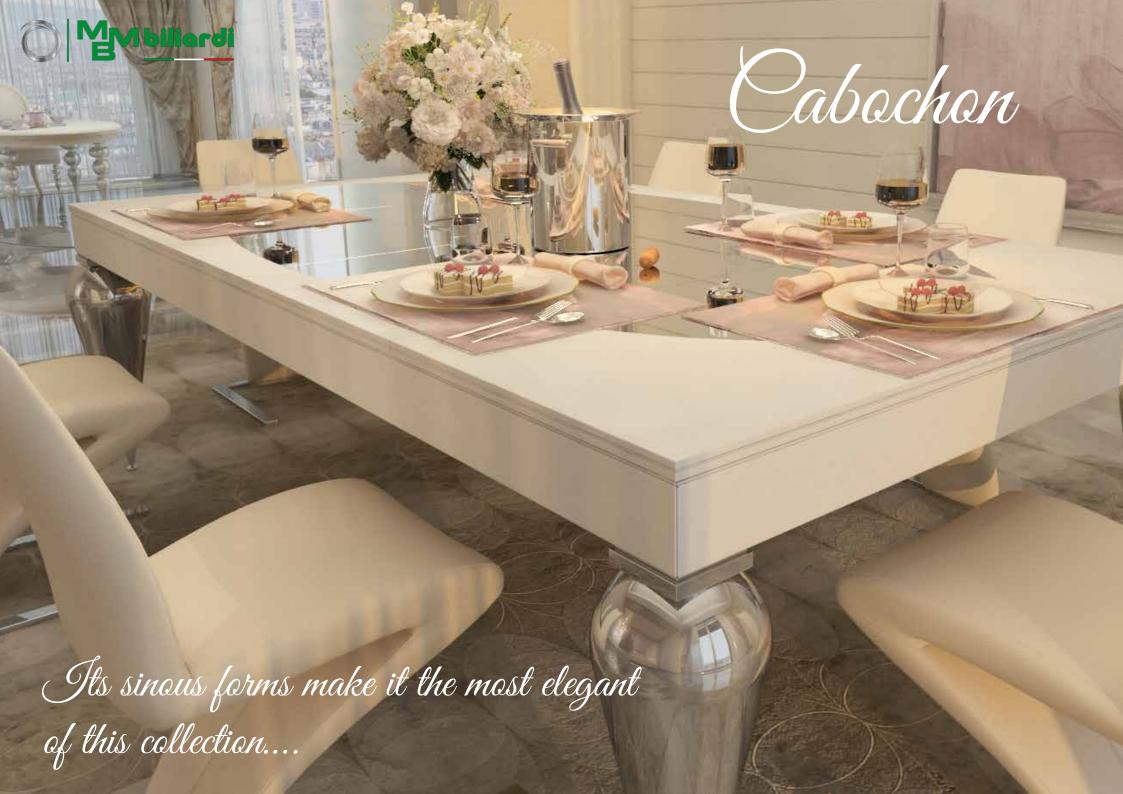

#### Billiard table Cabohon Pro, when authoritativeness marries the elegance

Its sinuous forms design this billiard table and make it so elegant. The leather which covers it, is signed by the best Italian tanneries.

The wrapped and round legs, without facets are shaped one by one by foundries of historical tradition and are polished by skilled artisans.

The table cover is made from processed wood and is lacquered with real passion and Italian tradition.

The aluminium profile of table cover underlines its perimeter and mounted crystal oval mirror, which makes this cover even more unique and glamourous. The table cover also transforms your billiard into a splendid dining/meeting table.