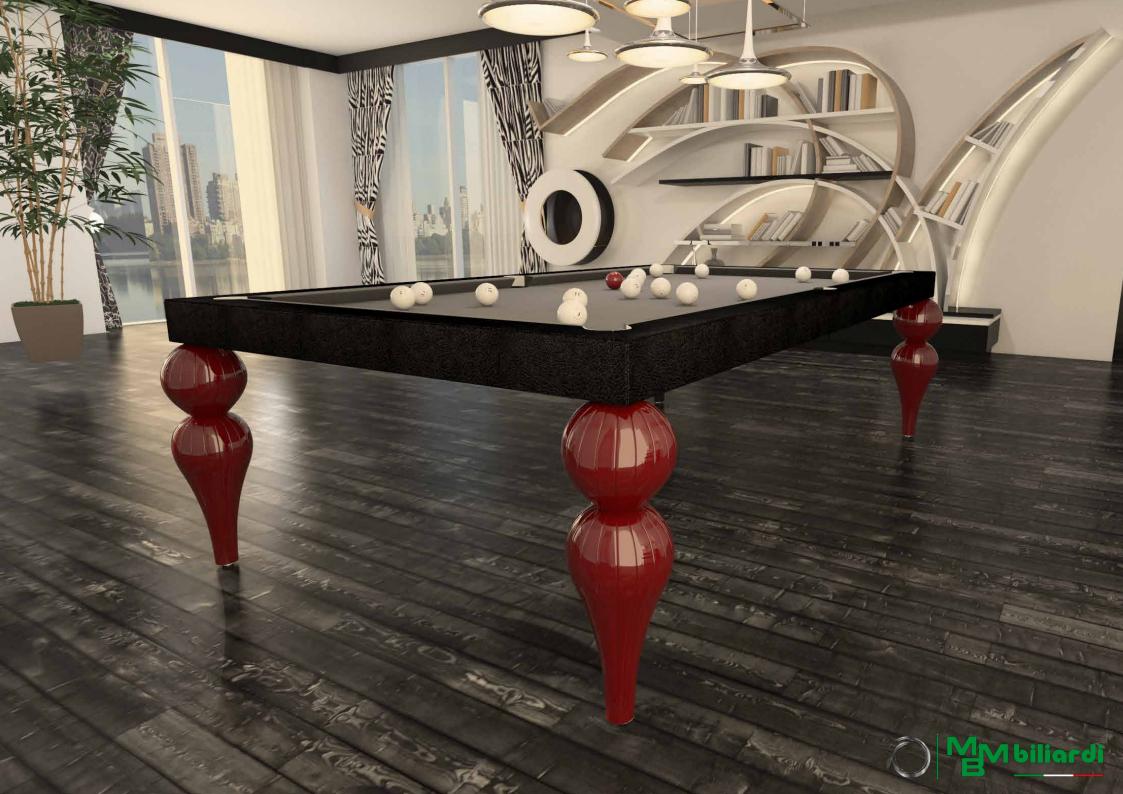

In the kingdom of glass everything is transparent, and there is no place to hide a dark heart!

MBMBiliardi in cooperation with Murano Art masters wanted to merge the traditional harmony of wood with striking sophistication of glass, producing for its precious customers the unique artistic and hi-tech line.

## In cooperation with masters of Murana Art

MBMBiliardi in cooperation with Murano Art masters wanted to merge the traditional harmony of wood with striking sophistication of glass, producing for its precious customers the unique artistic and hi-tech line.