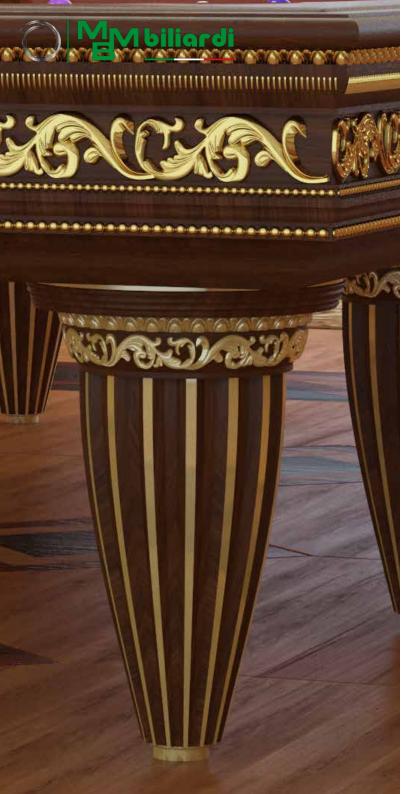

#### Biliardo Praga, la vera tradizione del legno!

Dalle linee semplici e tradizionali, il Biliardo Tavolo Praga nasce grazie alla comprovata esperienza della MBM Biliardi e dei suoi artigiani falegnami che attraverso una lavorazione accurata ed attenta del legno, con assoluta maestria, riescono a creare capolavori della tradizione, del lusso e del design.

La sua gamba tornita ad hoc, è leggera ed adattabile a qualunque tipo di ambiente. Inoltre grazie alle numerose possibilità di finitura ogni biliardo può assumere la personalizzazione che più si desidera, creando una infinita varietà di modelli.

Il piano che fa da copertura al biliardo, trasformandolo in un elegante tavolo da pranzo è anch'esso personalizzabile attraverso le diverse possibilità di finitura. La graziosa e sinuosa cornice lo rende un gioiello di stile e accuratezza.