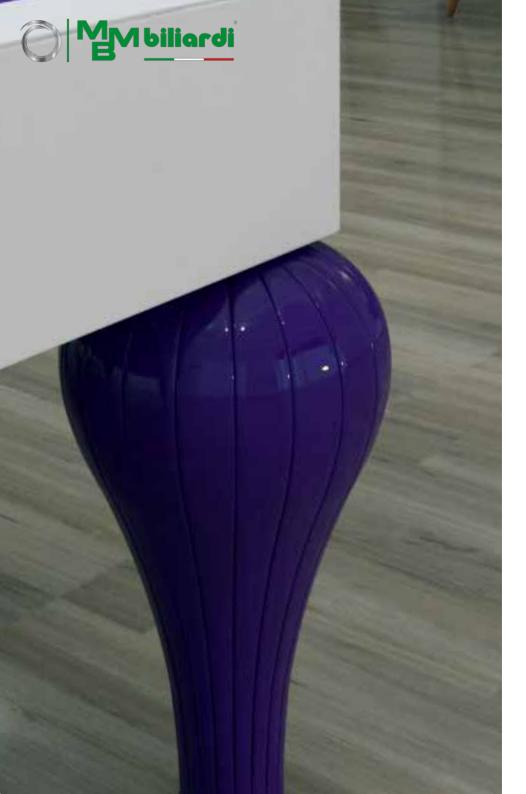

> Luxury Line Defining Gravity

 $B_{-ig}$ 

The crown jewel of the collection...

exclusive billiard table

The striking thing you see at first glance looking at this splendid billiard table B\_ig of MBMBiliardi is definitively the design of external form. Such attractive and contemporary in its soft lines and sinuous curves.

Surfaces are coated in a very organic way and are molded in a way as if they were liquid, becoming immediately the element of a Project, which enchants the viewer. The billiard rails, as whole playing field, are entirely covered with a soft traditional billiard cloth.

Precious and innovative the new billiard table, signed by Architect Massimo Iosa Ghini for MBMBiliardi.

Snappy, aerodynamic and futuristic lines for a form corresponding to high technology.

Billiard table B\_ig synonym of prestige and highest performance!