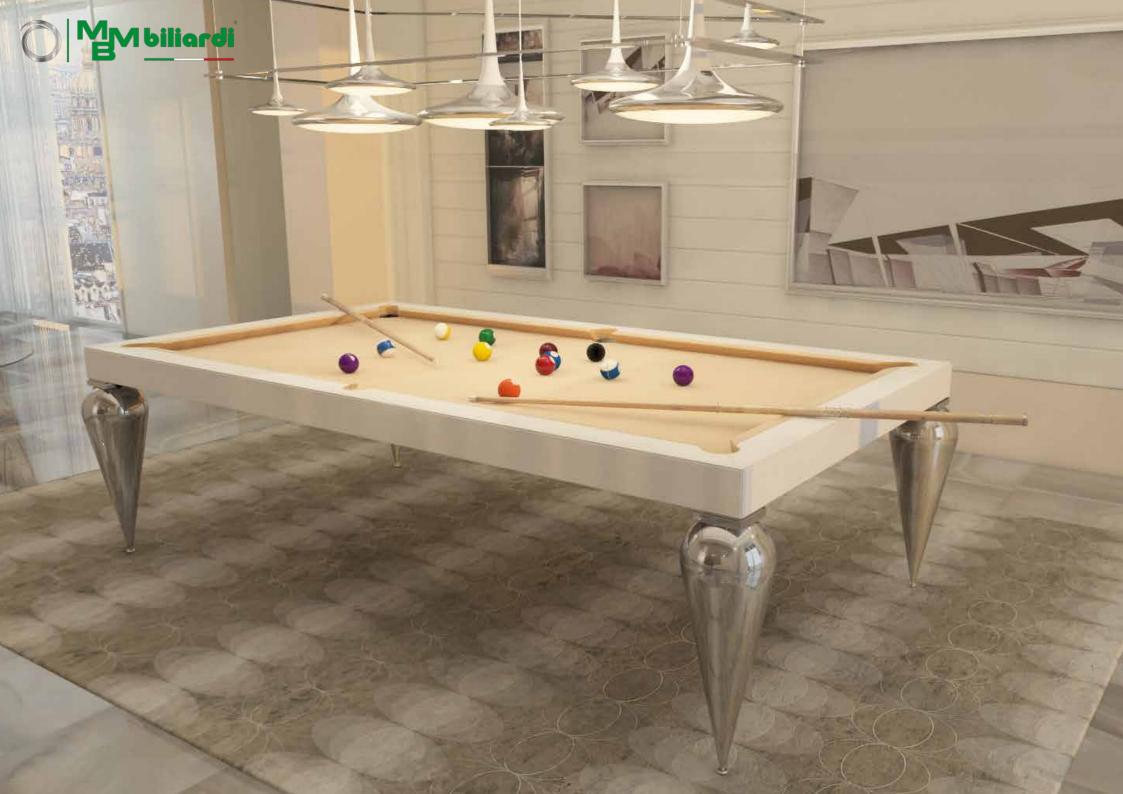

#### Biliardo Praga, la vera tradizione del legno!

Dalle linee semplici e tradizionali, il Biliardo Tavolo Praga nasce grazie alla comprovata esperienza della MBM Biliardi e dei suoi artigiani falegnami che attraverso una lavorazione accurata ed attenta del legno, con assoluta maestria, riescono a creare capolavori della tradizione, del lusso e del design.

La sua gamba tornita ad hoc, è leggera ed adattabile a qualunque tipo di ambiente. Inoltre grazie alle numerose possibilità di finitura ogni biliardo può assumere la personalizzazione che più si desidera, creando una infinita varietà di modelli.

Il piano che fa da copertura al biliardo, trasformandolo in un elegante tavolo da pranzo è anch'esso personalizzabile attraverso le diverse possibilità di finitura. La graziosa e sinuosa cornice lo rende un gioiello di stile e accuratezza.