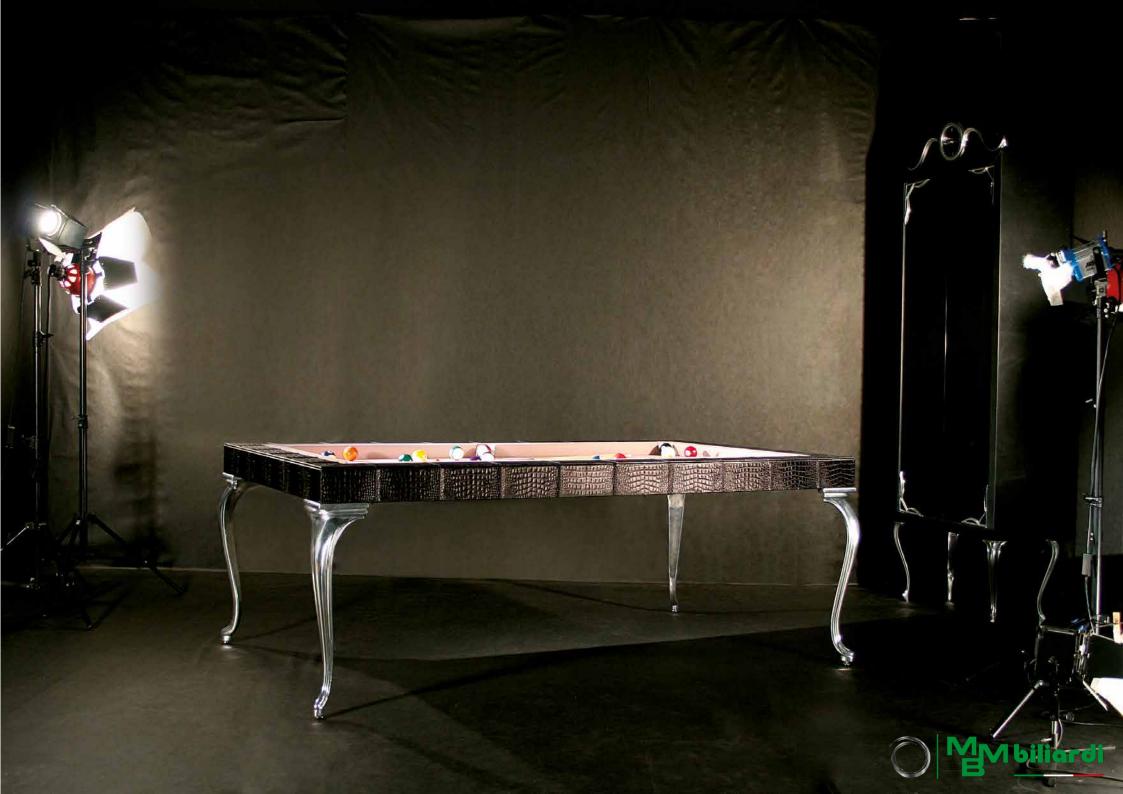

## Elegance of tradition, the style of modernity...

Its class distinguishes it and gives him so also the name. Its sinuous forms draw it and make it elegant. The croco leather which covers it, is signed by the best Italian tanneries.

The legs are as violins and are molded one by one in traditional historical foundries and brought bright by expert artisans.

The cover of billiard table is finished with polyester lacquering and is framed with a harmonious merger. This permits to transform it into an elegant dining / meeting table.

In production of Class billiard table, MBMBiliardi gave its maximum experience and peerless technology and made for billiard lovers the rail retracing the tradition of Italian billiard table.

Forms, corners, points and facets, softened by soft leather signed by the best Italian tanneries.