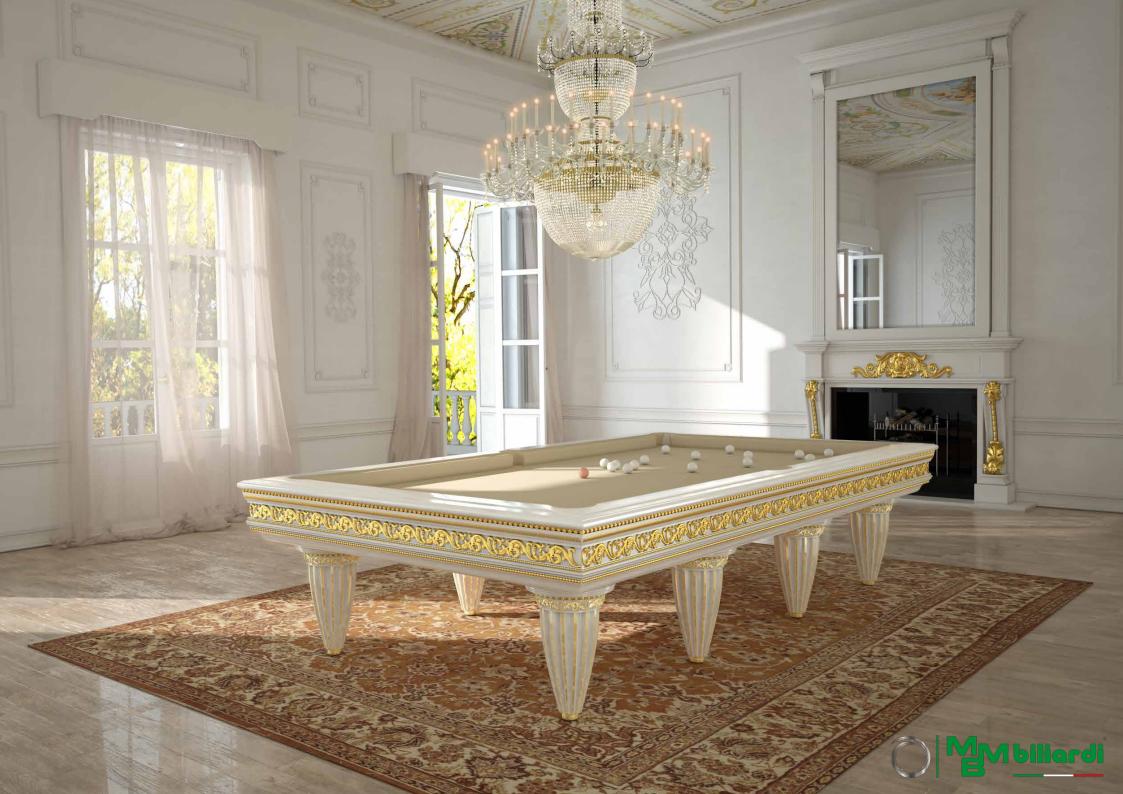

#### Classic Style, Billiard M 31

The excellence of Classic collection of MBMBiliardi, M31 billiard table in its version of Luxury Edition represents elegancy, that our classic tradition can offer to world.

Thanks to proven experience in MBM wood processing, to its structure made entirely from solid wood, to particular details of finishing, today we have a real jewel, this is the top product and top range in its kind!

Lacquered black or finished in fine wood veneer, elegant and luxury details covered with gold of Billiard table M3 I Luxury Edition makes it suitable for elite and great luxury premises, such important permises that can emphasise the royalty and magnificence of this product. Also, the billiard table is fully customizable in its finishings for satisfy each personal request of also the most demanded customer.