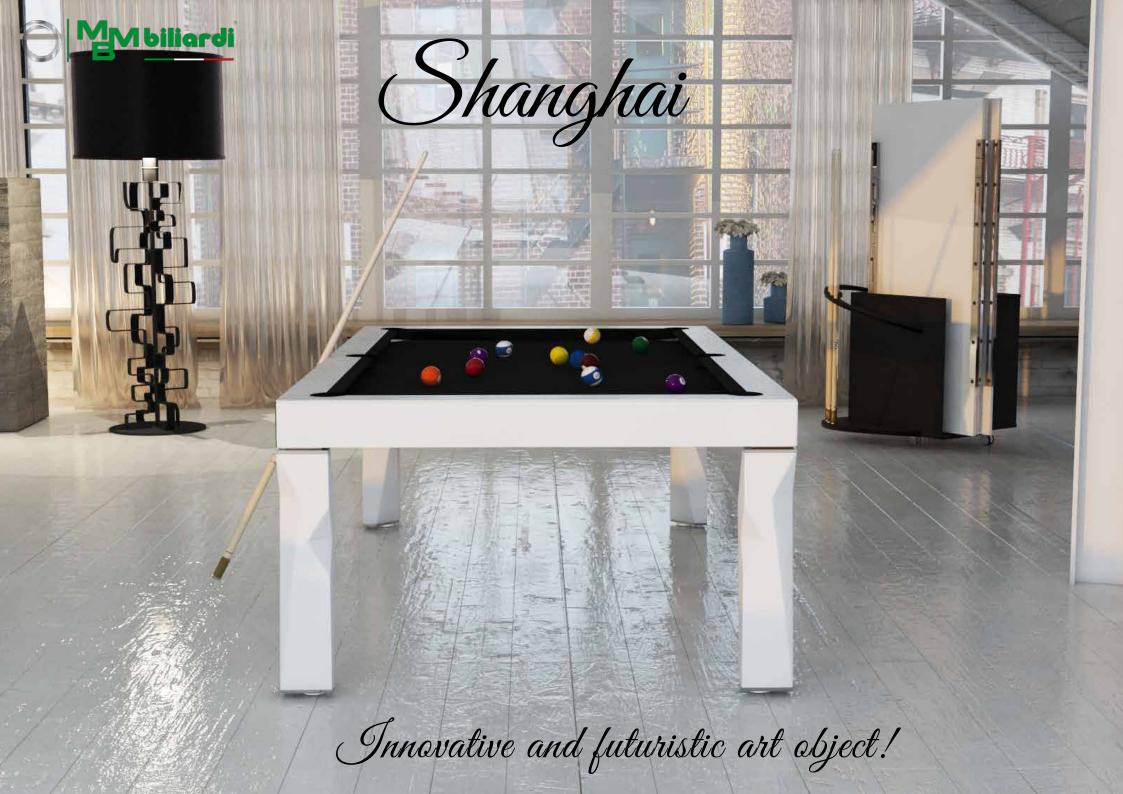

# Innovative billiard table, futuristic product unique in its form and content.

Shangai today is the most populated city in the world, with its 23,7 millions of inhabitants. From the idea of innovation and future which today make this city one of the biggest economic powers born the billiard table made from elements of solid beech wood.

The billiard table is completely detachable thanks to the developed system of anchorage. Billiard frame and rails are finished as chosen samples. Playing field made from professional slate. Table cover is in four pieces.

The product is of high design and is made completely in Italy with accurate hand-made finishing.

Mowhere in the world there are so many opportunities