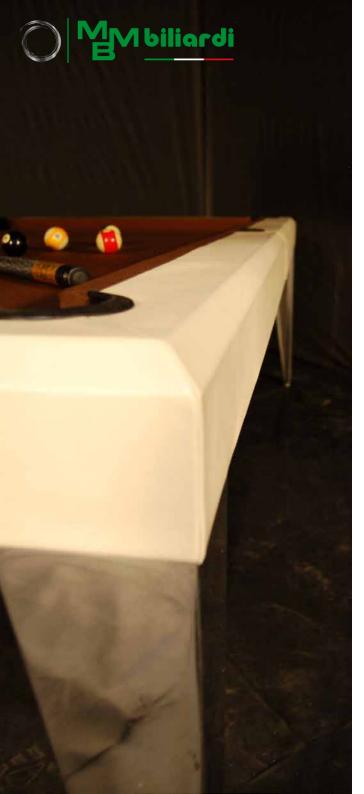

## Elegance of tradition, the style of modernity...

Its class distinguishes it and gives him so also the name. Its sinuous forms draw it and make it elegant. The croco leather which covers it, is signed by the best Italian tanneries.

The legs are as violins and are molded one by one in traditional historical foundries and brought bright by expert artisans.

The cover of billiard table is finished with polyester lacquering and is framed with a harmonious merger. This permits to transform it into an elegant dining / meeting table.

In production of Class billiard table, MBMBiliardi gave its maximum experience and peerless technology and made for billiard lovers the rail retracing the tradition of Italian billiard table.

Forms, corners, points and facets, softened by soft leather signed by the best Italian tanneries.