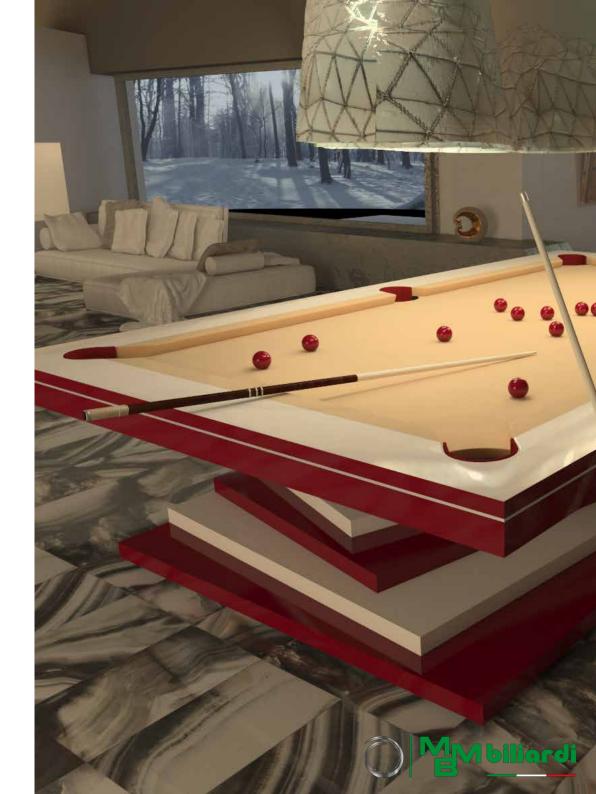

## Ziggwrat

Designed more than twenty years ago by designers of MBM, retakes the form of antique gradual pyramids. From initial and timely idea, which perfectly was reflecting the pyramidal characteristics, over the years it took up the evolution of design and technology.

And through the fine taste and rich experience of its creator, today we can admire the particular lines which mark it. Lines which distinguish it and make Ziggurat the example of vanguard and technology. Born to be also used in championships at national and international character.

A perfect representation of valid union between vanguard design and top technical experience. Taking the form of antique Mesoamerican pyramids, evolved, turning its base and taking a new distinguish actual line.