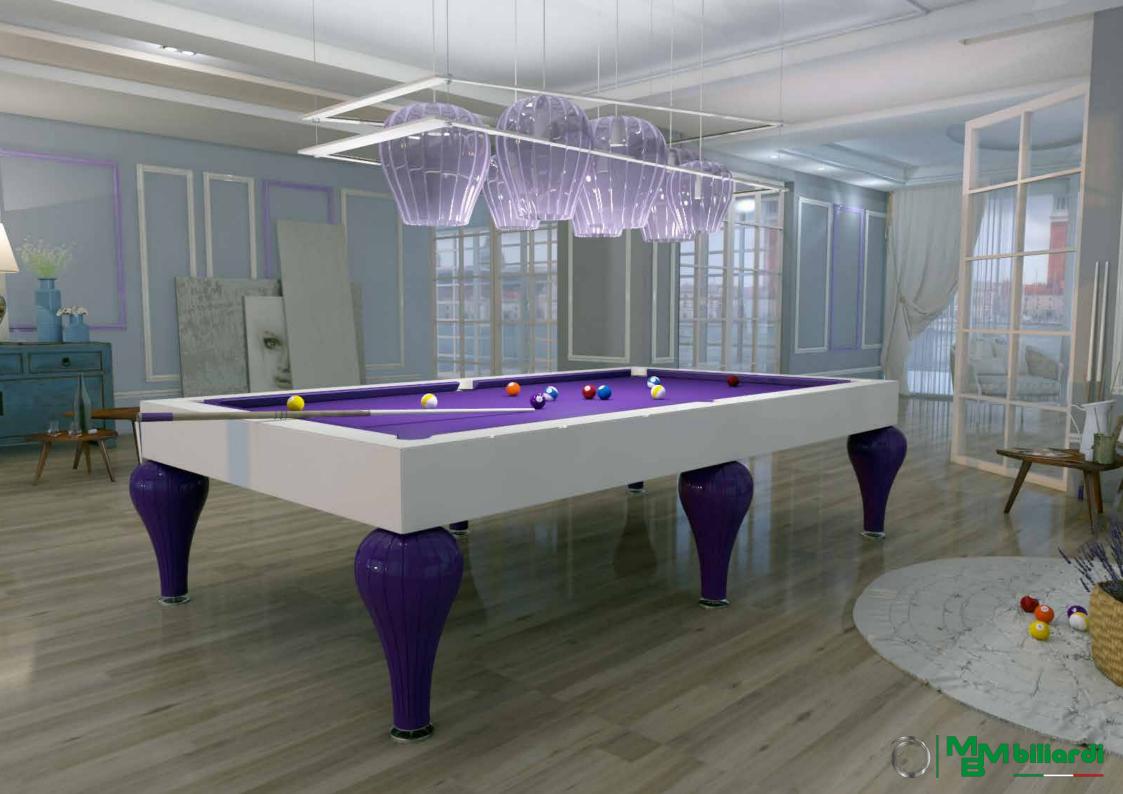

its precious customers the unique artistic and hi-tech line.

Its leg is an evolution of Tintoretto leg and represents perfectly the skillness and high precision of Italian artisan tradition, tradition which is in constant research of luxury design and modernism.

Sinuous and endearing lines, the daintiness and lightness of glass, the different accurate finishes makes this billiard not only of high performance but also suitable for all types of refined and luxurious areas.







In the kingdom of glass everything is transparent, and there is no place to hide a dark heart!

MBMBiliardi in cooperation with Murano Art masters wanted to merge the traditional harmony of wood with striking sophistication of glass, producing for its precious customers the unique artistic and hi-tech line.









### In cooperation with masters of Murano Art

MBMBiliardi in cooperation with Murano Art masters wanted to merge the traditional harmony of wood with striking sophistication of glass, producing for its precious customers the unique artistic and hi-tech line. Soft and sensual lines,

Tintoretto PRO is born from cooperation between high glass tradition of masters of Murano Art and hi-tech experience of MBMBiliardi.

The sinous lines of this legs and clearness and fragility of glass make this billiard table an art piece, unique in its kind. Moreover, the attentive technological study makes this billiard in its PRO version very professional and sportive.

Made for lovers of professional billiard table of high taste and of fine design.









#### Classic Style, Billiard Tiziano Pro

Tit