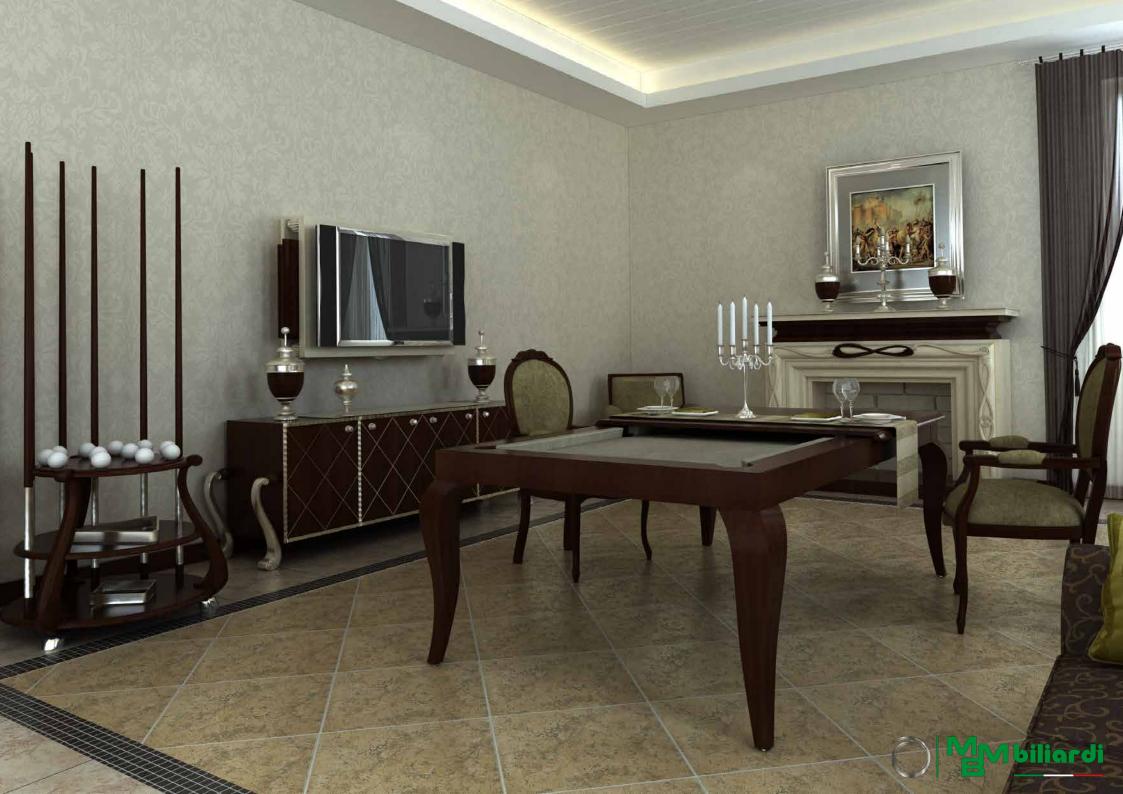

#### Biliardo Praga, la vera tradizione del legno!

Dalle linee semplici e tradizionali, il Biliardo Tavolo Praga nasce grazie alla comprovata esperienza della MBM Biliardi e dei suoi artigiani falegnami che attraverso una lavorazione accurata ed attenta del legno, con assoluta maestria, riescono a creare capolavori della tradizione, del lusso e del design.

La sua gamba tornita ad hoc, è leggera ed adattabile a qualunque tipo di ambiente. Inoltre grazie alle numerose possibilità di finitura ogni biliardo può assumere la personalizzazione che più si desidera, creando una infinita varietà di modelli.

Il piano che fa da copertura al biliardo, trasformandolo in un elegante tavolo da pranzo è anch'esso personalizzabile attraverso le diverse possibilità di finitura. La graziosa e sinuosa cornice lo rende un gioiello di stile e accuratezza.