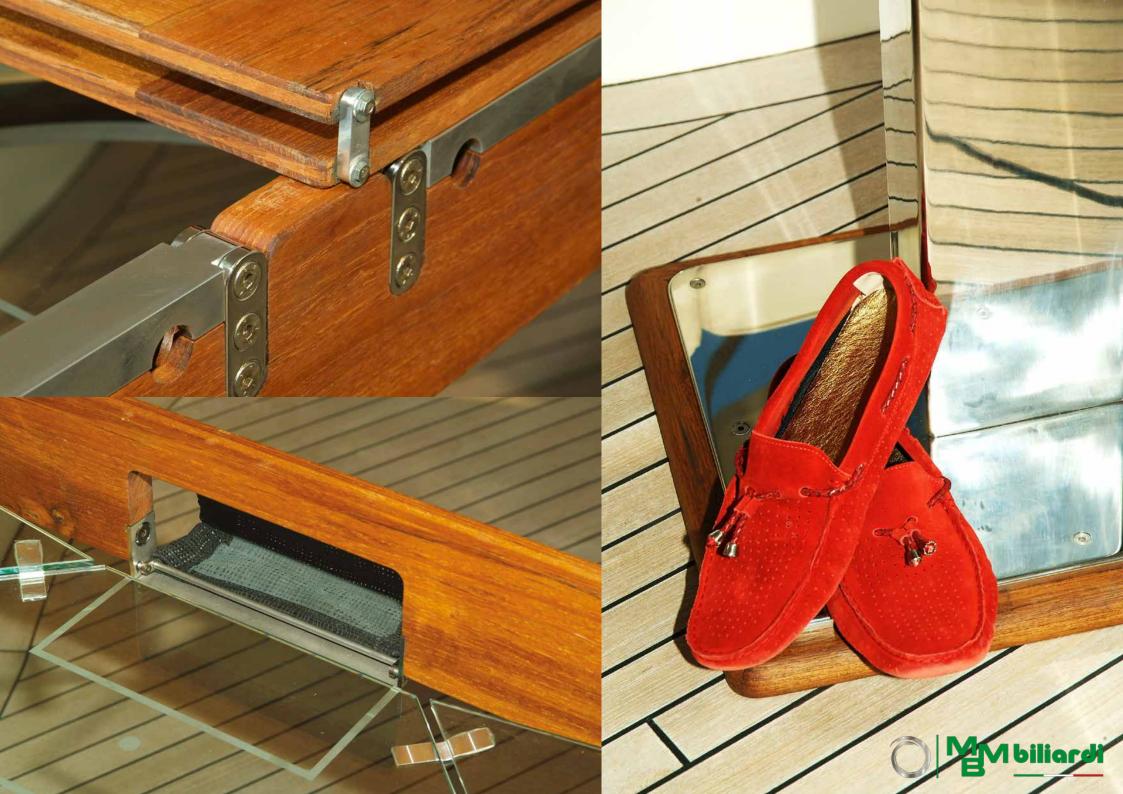

## Luxury naval foosball

Bill Boat foosball is the absolute new in naval world thanks to its futuristic design, which makes it an important design component for yacht, boats and luxury motorboats. Attractive also for its adaptive dimensions.

Bill Boat is a resistant product, designed for outdoor use, completely draining with removable game rods, produced only from strictly Italian materials like first quality steel, teak, leather and tempered glass.