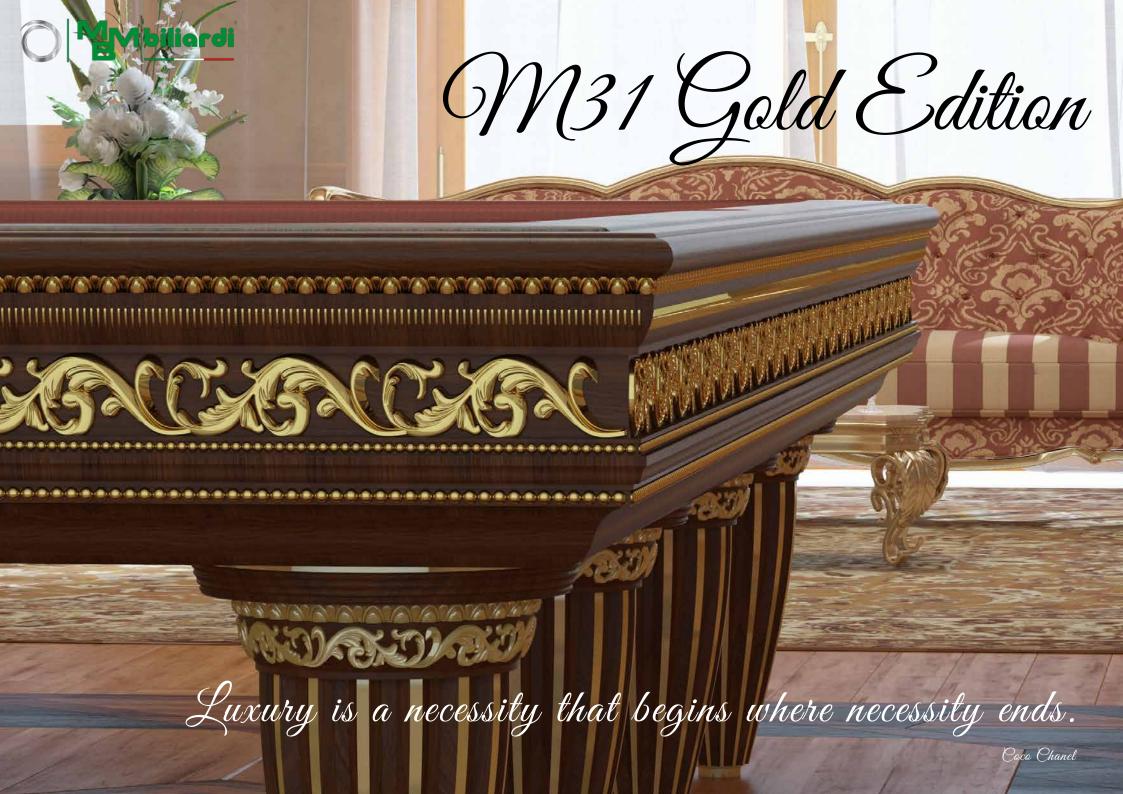

#### Classic Style, Billiard M 31

The excellence of Classic collection of MBMBiliardi, M31 billiard table in its version of Luxury Edition represents elegancy, that our classic tradition can offer to world.

Thanks to proven experience in MBM wood processing, to its structure made entirely from solid wood, to particular details of finishing, today we have a real jewel, this is the top product and top range in its kind!

Lacquered black or finished in fine wood veneer, elegant and luxury details covered with gold of Billiard table M3 I Luxury Edition makes it suitable for elite and great luxury premises, such important permises that can emphasise the royalty and magnificence of this product. Also, the billiard table is fully customizable in its finishings for satisfy each personal request of also the most demanded customer.