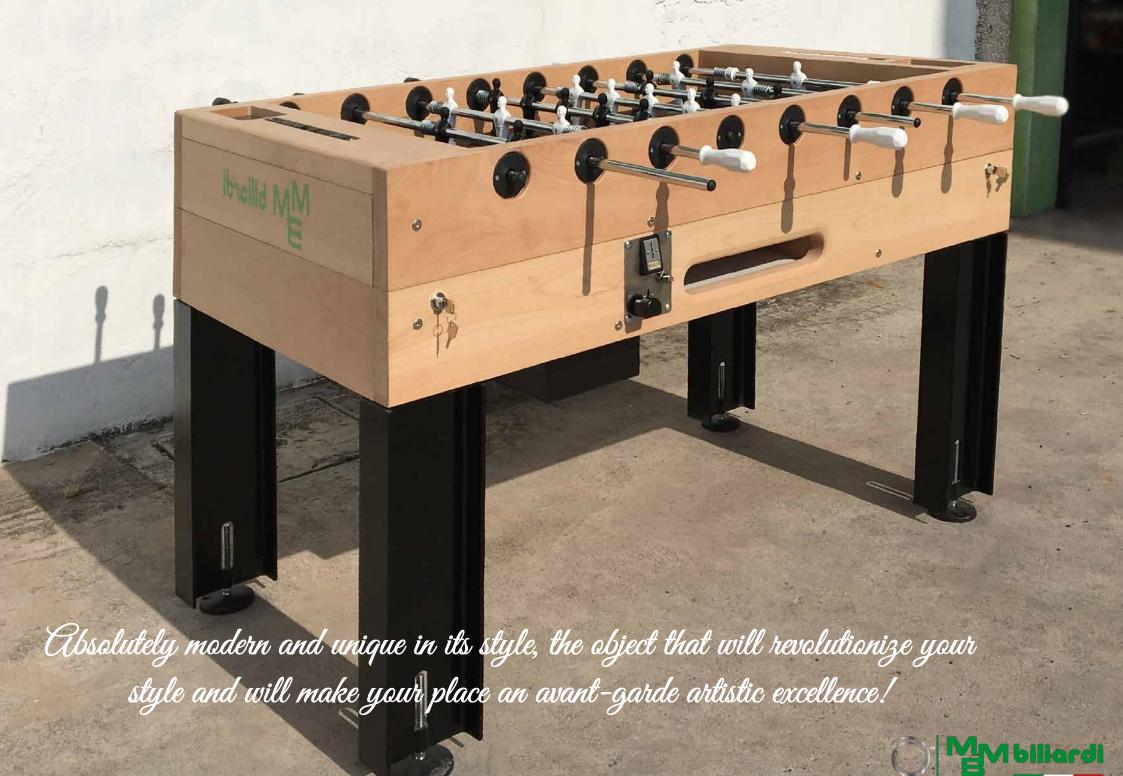

### Foosball "Maked"

And so is born the revolutionary Foosball "Naked" with its strong lines. Lines, which recall an industrial style, making it suitable for areas in loft, factory, vintage style and more.

Absolutely modern and unique in its style, the object that will revolutionize your style and will make your place an avant-garde artistic excellence!

Its solid wood structure is made of beech wood of 4 cm thickness. The dimension of this structure is considerable and this improves the strength of this foosball. Also the internal part of structure, where the balls are sliding, is made entirely of wood, letting us see the technique and strength, which follows the ancient traditional techniques of execution.

The mighty box rests on four metallic IPE legs, lacquered black. This promote the stability and improve the performance of game. The legs are the special spherical feet, which allow the perfect adhesion to any support base.