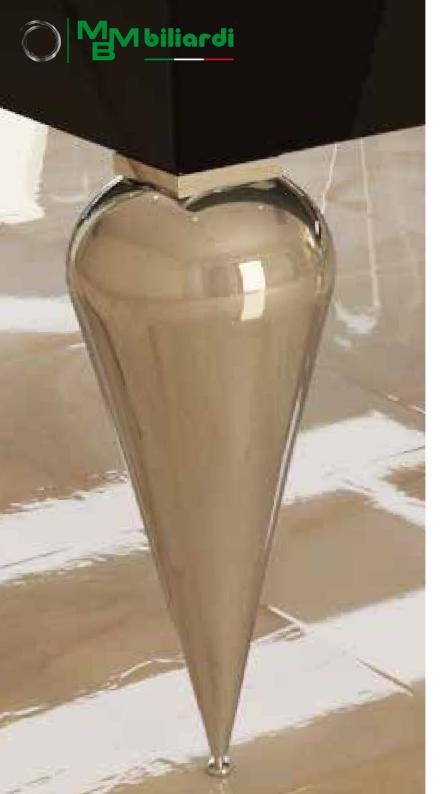

# Billiard table Cabachan Peerless prestige

Its sinuous forms design this billiard table and make it so elegant. The leather which covers it, is signed by the best Italian tanneries. The wrapped and round legs, without facets are shaped one by one by foundries of historical tradition and are polished by skilled artisans.

The table cover is made from processed wood and is lacquered with real passion and Italian tradition. The aluminium profile of table cover underlines its perimeter and mounted crystal oval mirror, which makes this cover even more unique and glamourous. The table cover also transforms your billiard into a splendid dining/meeting table.