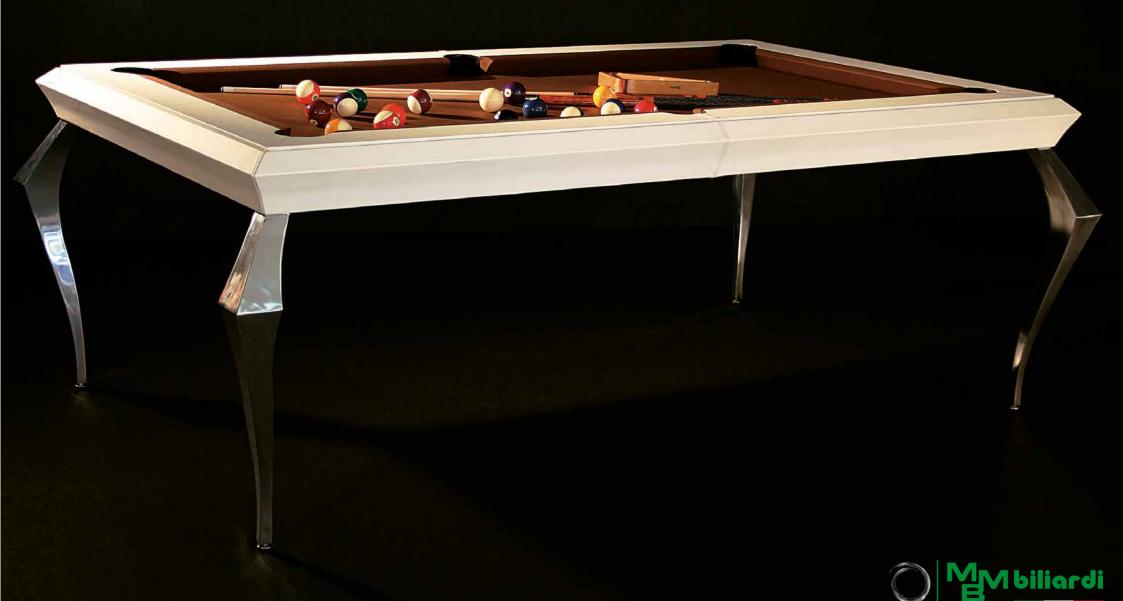

e of modernity...

Its class distinguishes it and gives him so also the name. Its sinuous forms draw it and make it elegant. The croco leather which covers it, is signed by the best Italian tanneries.

The legs are as violins and are molded one by one in traditional historical foundries and brought bright by expert artisans.

The cover of billiard table is finished with polyester lacquering and is framed with a harmonious merger. This permits to transform it into an elegant dining / meeting table.

In production of Class billiard table, MBMBiliardi gave its maximum experience and peerless technology and made for billiard lovers the rail retracing the tradition of Italian billiard table.





Forms, corners, points and facets, softened by soft leather signed by the best Italian tanneries.





### Unique as a precious stone...

Unique as the precious stone from which it takes its name. Shapes, corners, tips and facets, softened by a soft leather, signed by the best Italian tanneries.

The legs are hand-made by ground fusion by historical tradition of Italian foundries and made brought bright by expert craftsmen.

The billiard table cover is made of polyester lacquer and allows to turn it into an elegant dining or meeting table.













# The elegance of golf enclosed in an innovative concept for outdoor areas.

"Par" in Golf parlance is the sum of attempts to complete a hole on a soft meadow, in shadow or on sun, maybe satisfied also by the light breeze.

We named it so, because It is exactly that, what permits this unique novelty in the world: billiard table in its out