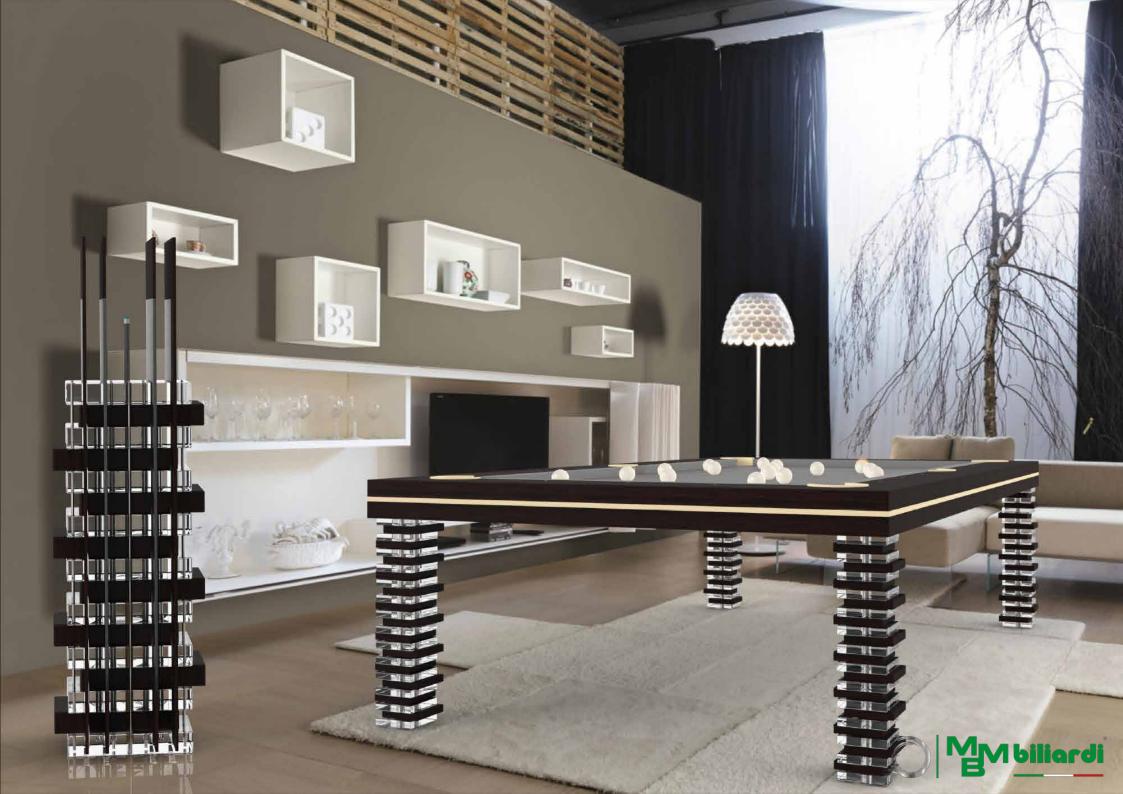

## Ziggwrat

Designed more than twenty years ago by designers of MBM, retakes the form of antique gradual pyramids. From initial and timely idea, which perfectly was reflecting the pyramidal characteristics, over the years it took up the evolution of design and technology.

And through the fine taste and rich experience of its creator, today we can admire the particular lines which mark it. Lines which distinguish it and make Ziggurat the example of vanguard and technology. Born to be also used in championships at national and international character.

A perfect representation of valid union between vanguard design and top technical experience. Taking the form of antique Mesoamerican pyramids, evolved, turning its base and taking a new distinguish actual line.