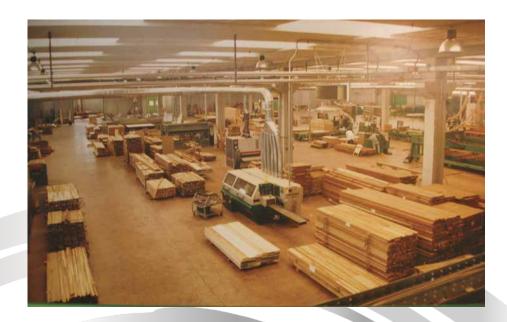

#### Factory

The project of the factory MBM Billiardi, as we see it today in its special strategic location, near Rome and close to the highway "Autostrada del Sole", between the exits of Anagni and Colleferro, is the result of a complex study, carried out choosing the best performing machines, some of which were designed and developed by MBM Biliardi it self. Only numerical control machinery, able to assemble and guarantee high quality pieces, ensures the success of an outstanding product worthy of MBM Biliardi. The inauguration of the factory in 1995 together with the start of the World Billiard Championship held in Italy, in Fiuggi city, has launched a tradition of experience for MBM.

Today our factory is still the most traded company in hi-tech sector, equipped with high precision CNC machinery. These machines, together with the accurate selection of raw materials and the scrupulous testing of our products give our billiards the highest levels of quality and reliability. Worldwide famous billiard champions visited our factory and appreciated our values and the quality we guarantee to the products. That is why our slogan is: "The Billiard Table cannot be purchased at random! Only MBM billiardi guarantees art and technology." Naturally Made in Italy.

#### High technology

MBM Biliardi factory with its high precision CNC machines, can satisfy any request in every production level of the specific processing of wood.

Machine for rectification and squaring of billiard table