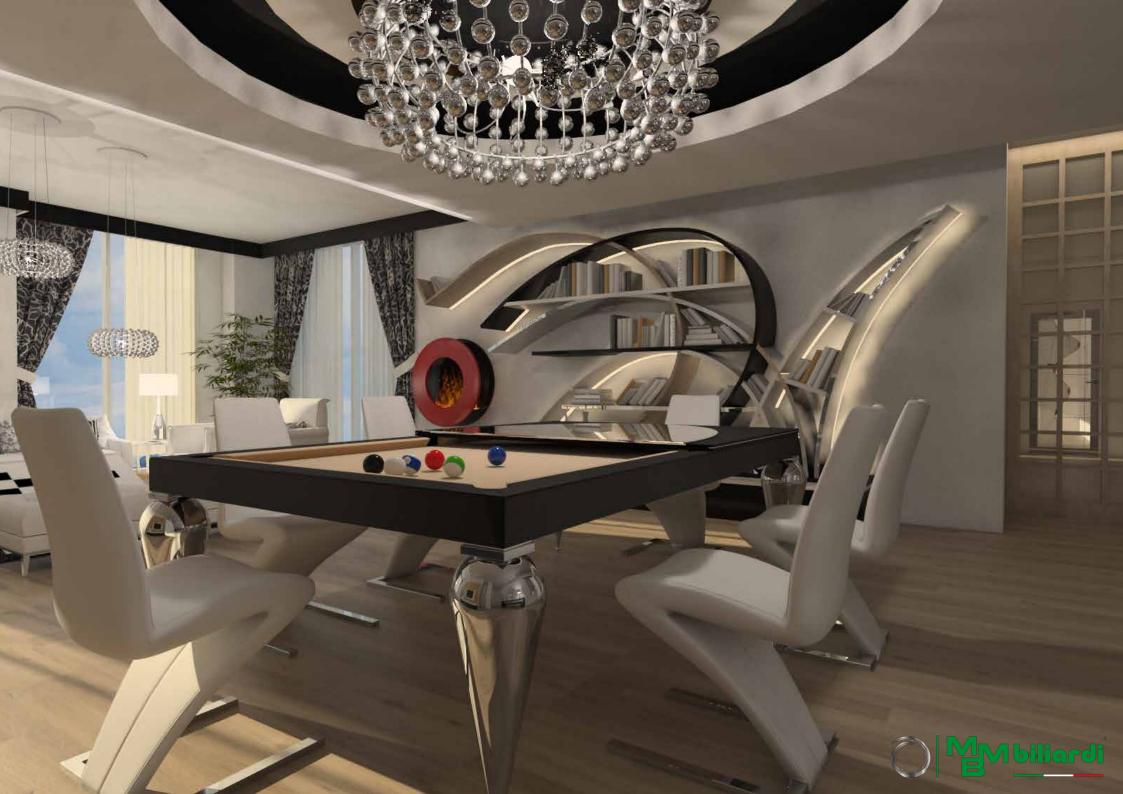

> Luxury Line Defining Gravity

 $B_{-ig}$ 

The crown jewel of the collection...

exclusive billiard table

The striking thing you see at first glance looking at this splendid billiard table B\_ig of MBMBiliardi is definitively the design of external form. Such attractive and contemporary in its soft lines and sinuous curves.

Surfaces are coated in a very organic way and are molded in a way as if they were liquid, becoming immediately the element of a Project, which enchants the viewer. The billiard rails, as whole playing field, are entirely covered with a soft traditional billiard cloth.

Precious and innovative the new billiard table, signed by Architect Massimo Iosa Ghini for MBMBiliardi.

Snappy, aerodynamic and futuristic lines for a form corresponding to high technology.

Billiard table B\_ig synonym of prestige and highest performance!