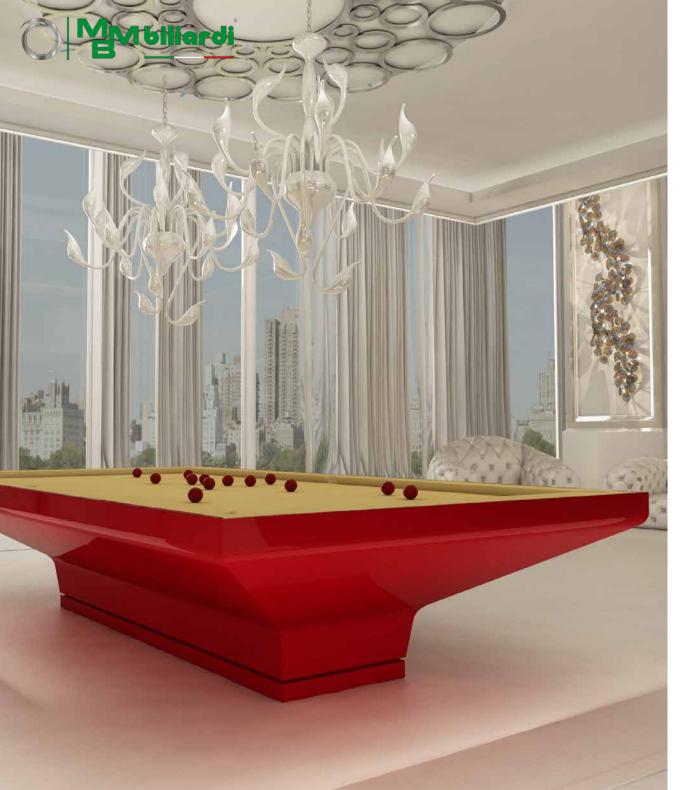

## Ziggwrat

Designed more than twenty years ago by designers of MBM, retakes the form of antique gradual pyramids. From initial and timely idea, which perfectly was reflecting the pyramidal characteristics, over the years it took up the evolution of design and technology.

And through the fine taste and rich experience of its creator, today we can admire the particular lines which mark it. Lines which distinguish it and make Ziggurat the example of vanguard and technology. Born to be also used in championships at national and international character.

A perfect representation of valid union between vanguard design and top technical experience. Taking the form of antique Mesoamerican pyramids, evolved, turning its base and taking a new distinguish actual line.