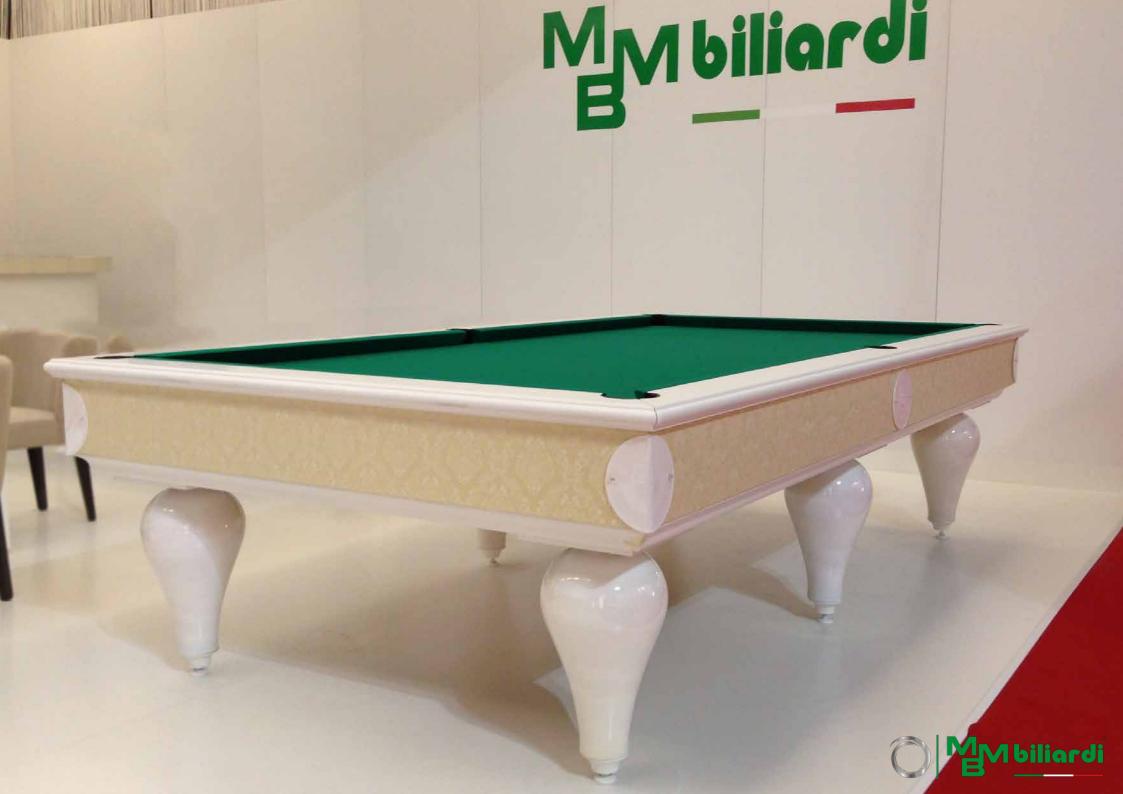

## Classic Style Billiard M 21

Excellent billiard table, the maximal expression of MBMBiliardi collection, caracterized by its style and antique forms. It hides inside the updated technology in MBM biliard manufactory, tecnology which allows the game perfection. Six turned and faceted legs, covered entirely with precious woods and of traditional colours of finishing, solid wood rails, antique brass artisanal pockets. Professional 4.5 cm

# Classic Style, Billiard Doge Pro

Excellent billiard table, the maximal expression of MBMBiliardi collection, caracterized by its style and antique forms. It hides inside the updated technology in MBM biliard manufactory, tecnology which allows the game perfection. Six turned and faceted legs, covered entirely with precious woods and of traditional colours of finishing, solid wood rails, antique brass artisanal pockets. Professional 4.5 cm