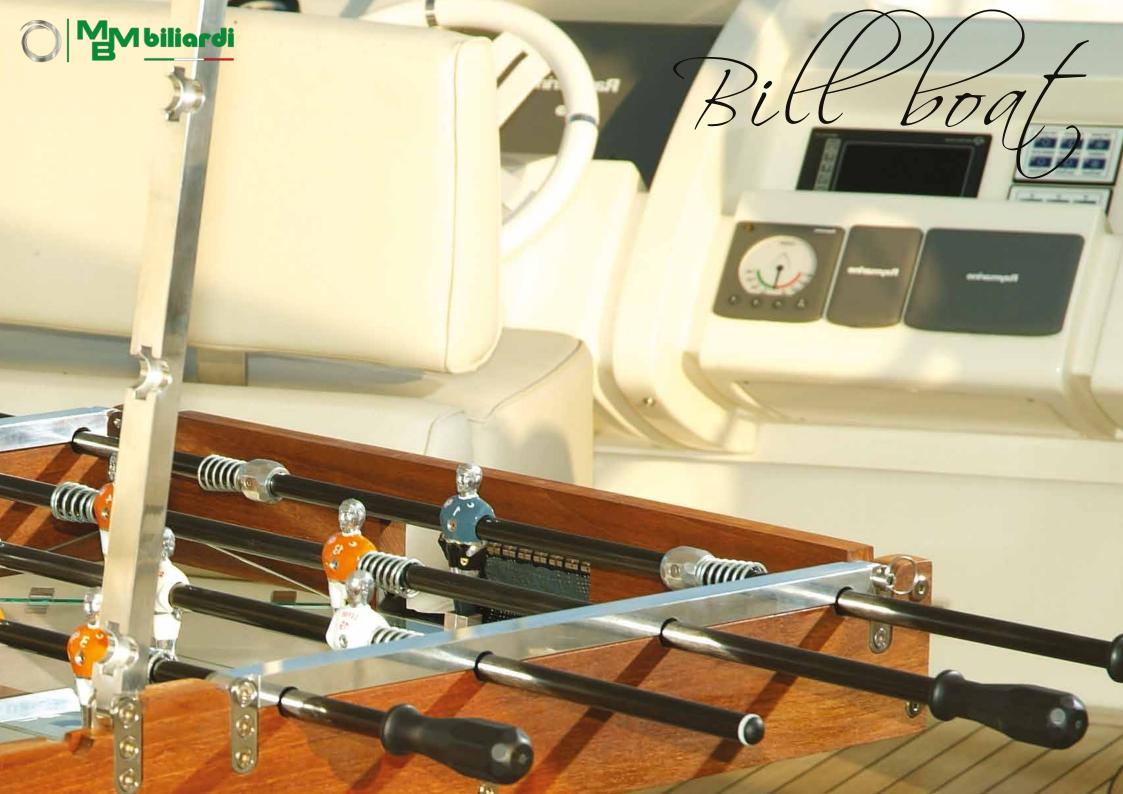

## Luxury naval foosball

Bill Boat foosball is the absolute new in naval world thanks to its futuristic design, which makes it an important design component for yacht, boats and luxury motorboats. Attractive also for its adaptive dimensions.

Bill Boat is a resistant product, designed for outdoor use, completely draining with removable game rods, produced only from strictly Italian materials like first quality steel, teak, leather and tempered glass.