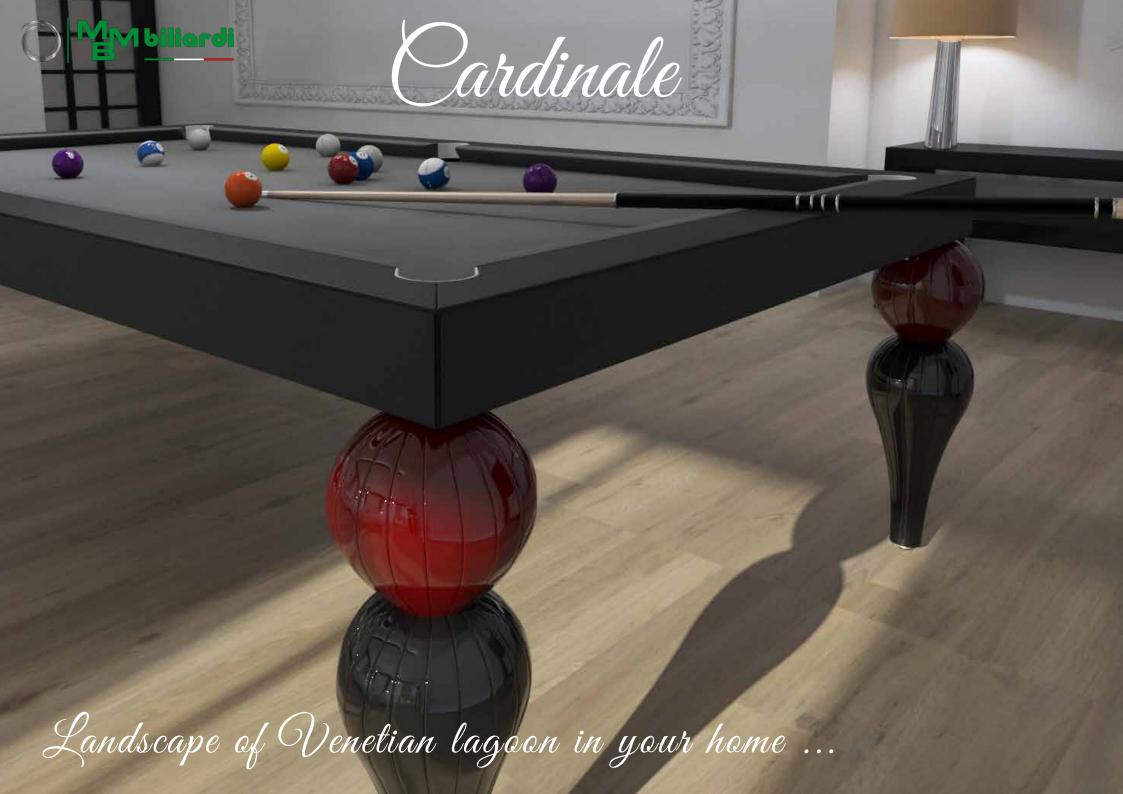

In the kingdom of glass everything is transparent, and there is no place to hide a dark heart!

MBMBiliardi in cooperation with Murano Art masters wanted to merge the traditional harmony of wood with striking sophistication of glass, producing for its precious customers the unique artistic and hi-tech line.

## In cooperation with masters of Murana Art

MBMBiliardi in cooperation with Murano Art masters wanted to merge the traditional harmony of wood with striking sophistication of glass, producing for its precious customers the unique artistic and hi-tech line.