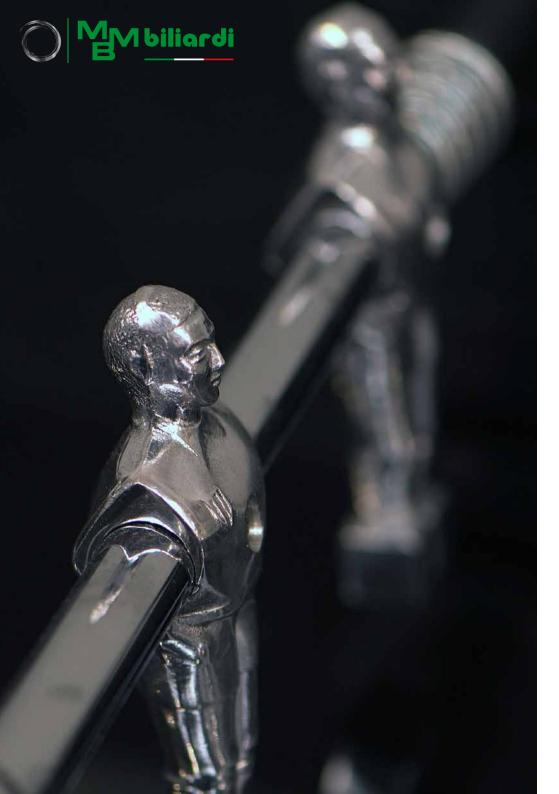

MBM Billiardi, thanks to its deep-rooted experience in wood working, began to produce Professional and Design Soccer tables at the same time with its famous billiard tables.

The attention to details, the use of high quality and certified materials, make today the products of MBM the most qualified in its class.