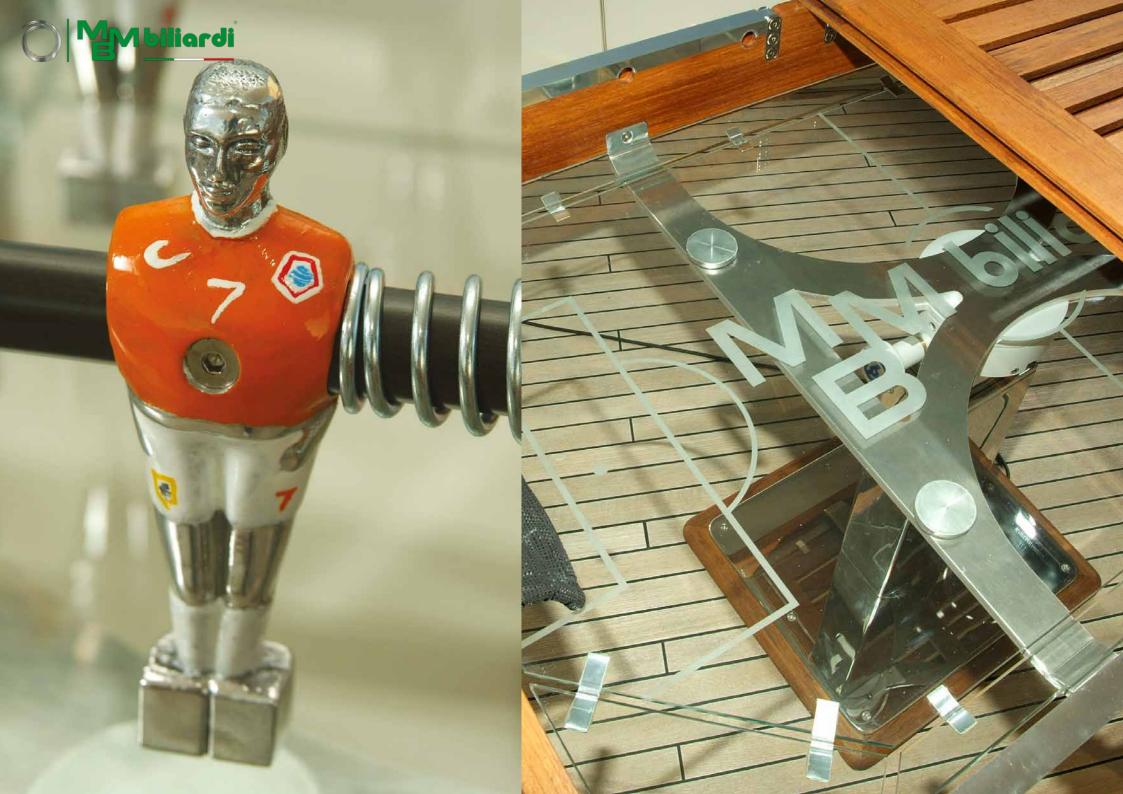

## Luxury naval foosball

Bill Boat foosball is the absolute new in naval world thanks to its futuristic design, which makes it an important design component for yacht, boats and luxury motorboats. Attractive also for its adaptive dimensions.

Bill Boat is a resistant product, designed for outdoor use, completely draining with removable game rods, produced only from strictly Italian materials like first quality steel, teak, leather and tempered glass.

### Foosball "Maked"

And so is born the revolutionary Foosball "Naked" with its strong lines. Lines, which recall an industrial style, making it suitable for areas in loft, factory, vintage style and more.