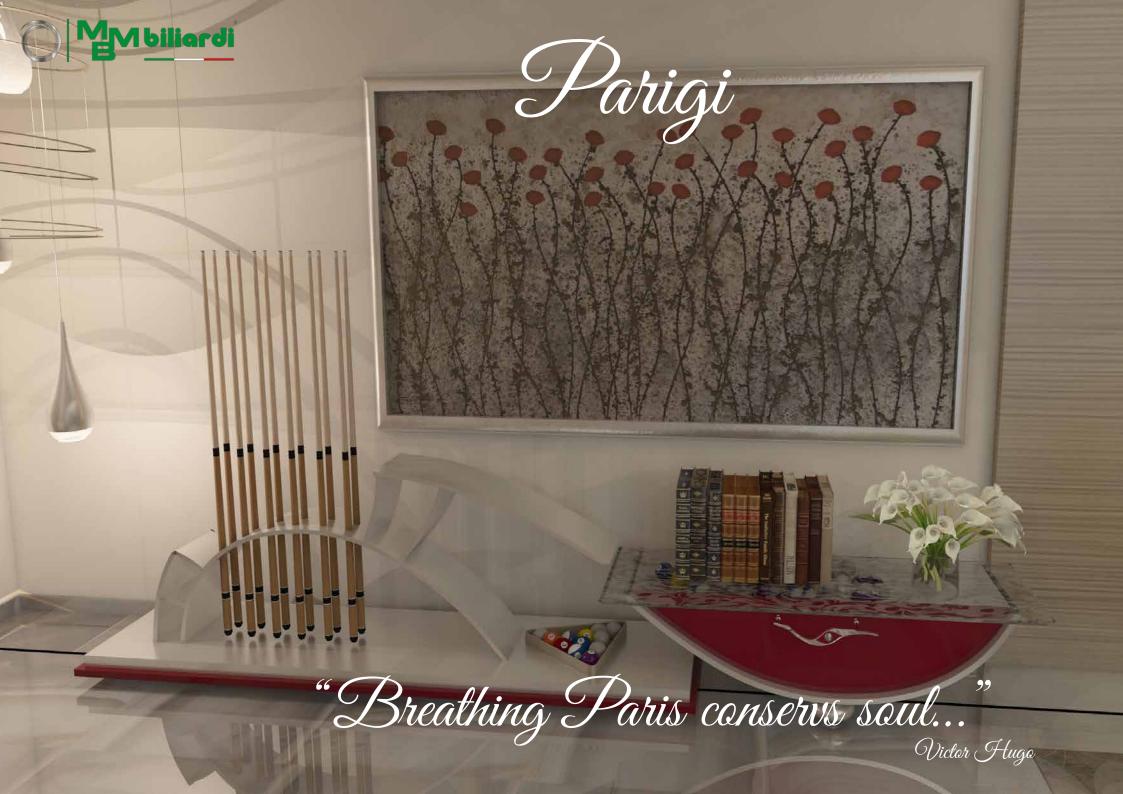

### Billiard table City Line Luxury and elegance

Paris has always attracted and inspired the artists and enamored from all the world. Each its corner, every its bridge, every monument was celebrated as a loved woman to madness. Is the city of enamored, of curious, of simple and complicated people. Paris is of all of us. It's not a city among many but a City which enter in heart of whom is living it.

And right from this concept is born the most fine model of City Line, thought for those, who loves the sophisticated taste and crazy elegance of a city which makes you dream.

The billiard table is made from elements of beech solid wood. Due to the developed system of anchorage the billiard is completely detachable. The frame and the rails are finished as chosen samples. Playing field is made from professional slate. Table cover is in four pieces. The product is made completely in Italy with the possibility to choose between various combinations of proposed finishings.