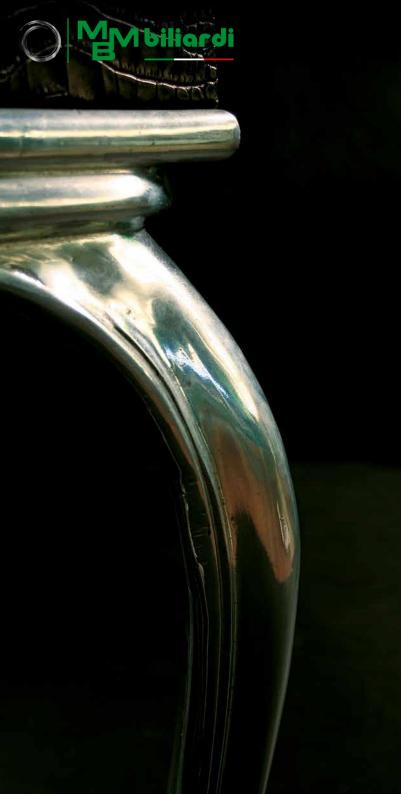

## Elegance of tradition, the style of modernity...

Its class distinguishes it and gives him so also the name. Its sinuous forms draw it and make it elegant. The croco leather which covers it, is signed by the best Italian tanneries.

The legs are as violins and are molded one by one in traditional historical foundries and brought bright by expert artisans.

The cover of billiard table is finished with polyester lacquering and is framed with a harmonious merger. This permits to transform it into an elegant dining / meeting table.

In production of Class billiard table, MBMBiliardi gave its maximum experience and peerless technology and made for billiard lovers the rail retracing the tradition of Italian billiard table.

Forms, corners, points and facets, softened by soft leather signed by the best Italian tanneries.