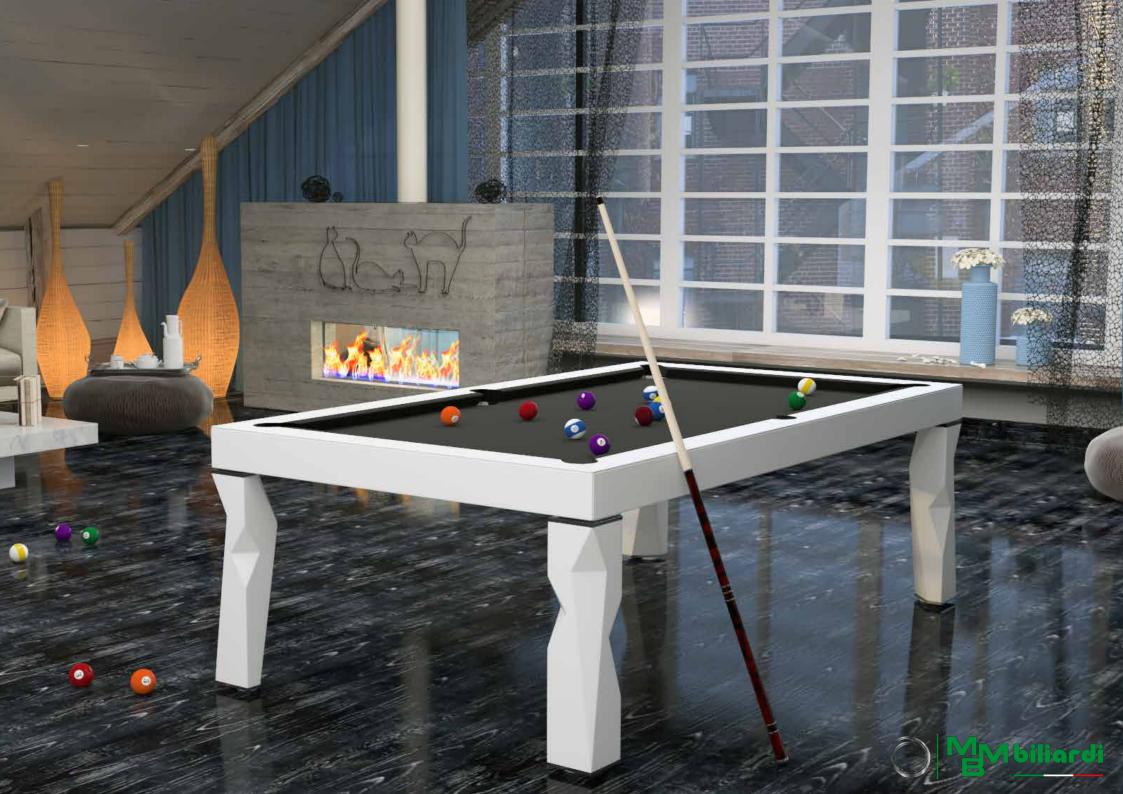

# Innovative billiard table, futuristic product unique in its form and content.

Shangai today is the most populated city in the world, with its 23,7 millions of inhabitants. From the idea of innovation and future which today make this city one of the biggest economic powers born the billiard table made from elements of solid beech wood.

The billiard table is completely detachable thanks to the developed system of anchorage. Billiard frame and rails are finished as chosen samples. Playing field made from professional slate. Table cover is in four pieces.

The product is of high design and is made completely in Italy with accurate hand-made finishing.

Mowhere in the world there are so many opportunities