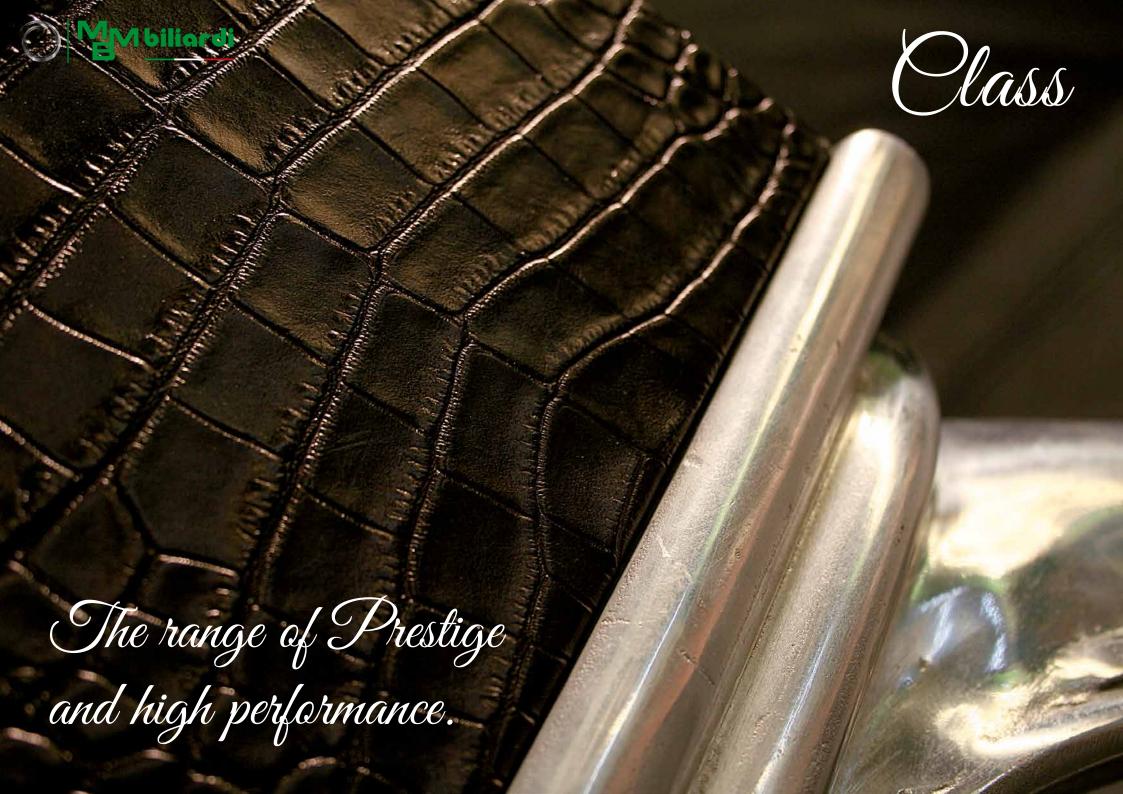

## Elegance of tradition, the style of modernity...

Its class distinguishes it and gives him so also the name. Its sinuous forms draw it and make it elegant. The croco leather which covers it, is signed by the best Italian tanneries.

The legs are as violins and are molded one by one in traditional historical foundries and brought bright by expert artisans.

The cover of billiard table is finished with polyester lacquering and is framed with a harmonious merger. This permits to transform it into an elegant dining / meeting table.

In production of Class billiard table, MBMBiliardi gave its maximum experience and peerless technology and made for billiard lovers the rail retracing the tradition of Italian billiard table.

Forms, corners, points and facets, softened by soft leather signed by the best Italian tanneries.