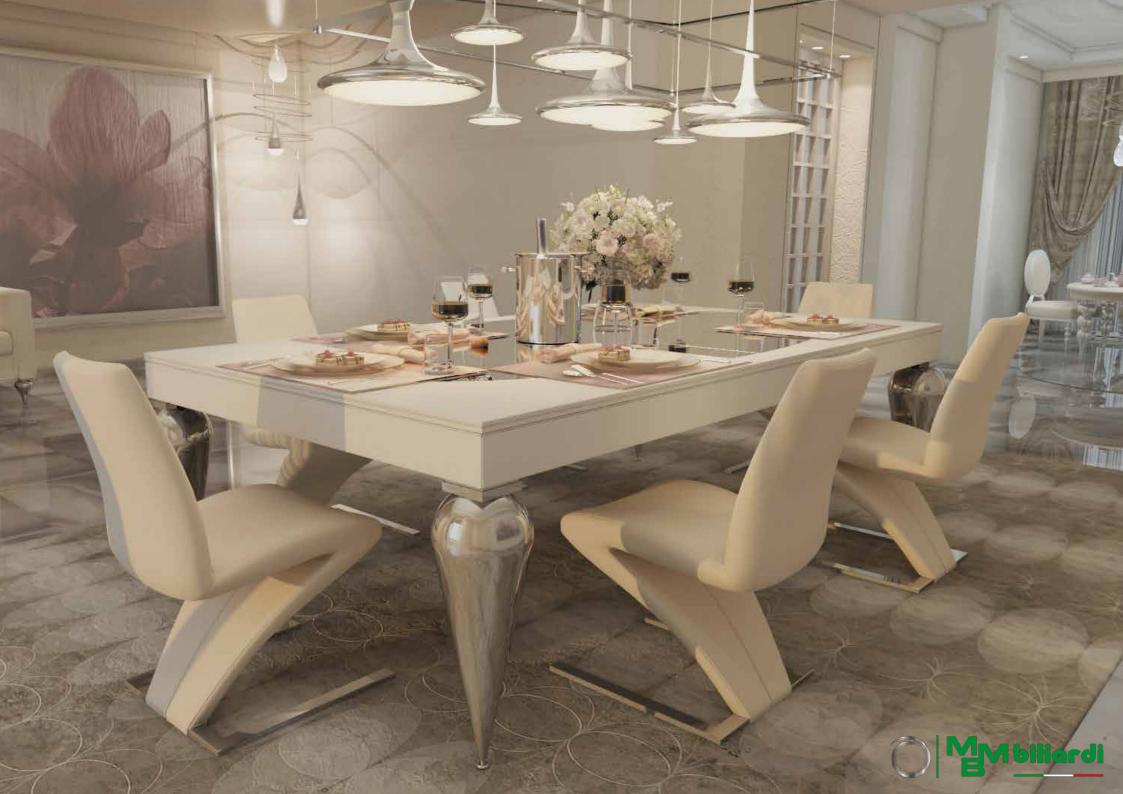

#### Biliardo Praga, la vera tradizione del legno!

Dalle linee semplici e tradizionali, il Biliardo Tavolo Praga nasce grazie alla comprovata esperienza della MBM Biliardi e dei suoi artigiani falegnami che attraverso una lavorazione accurata ed attenta del legno, con assoluta maestria, riescono a creare capolavori della tradizione, del lusso e del design.

La sua gamba tornita ad hoc, è leggera ed adattabile a qualunque tipo di ambiente. Inoltre grazie alle numerose possibilità di finitura ogni biliardo può assumere la personalizzazione che più si desidera, creando una infinita varietà di modelli.

Il piano che fa da copertura al biliardo, trasformandolo in un elegante tavolo da pranzo è anch'esso personalizzabile attraverso le diverse possibilità di finitura. La graziosa e sinuosa cornice lo rende un gioiello di stile e accuratezza.