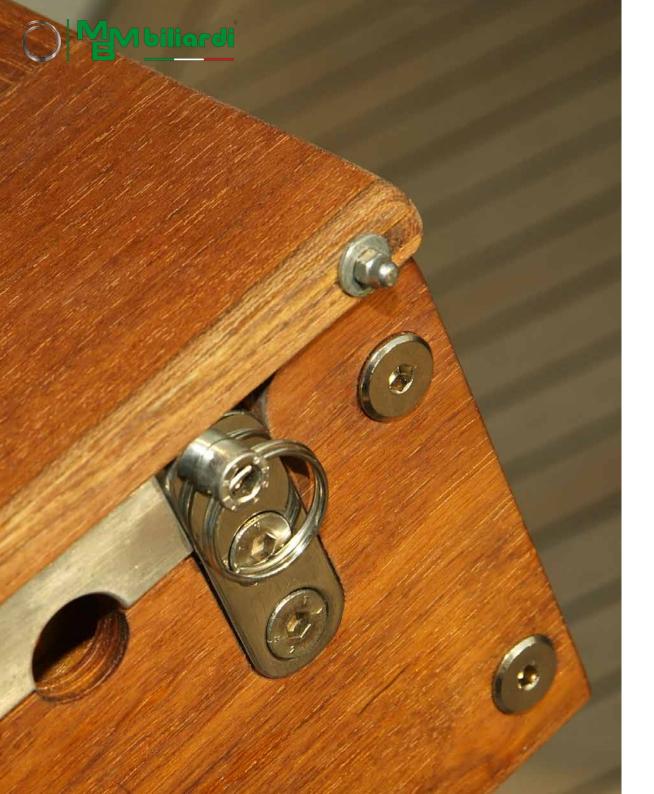

## Luxury naval foosball

Bill Boat foosball is the absolute new in naval world thanks to its futuristic design, which makes it an important design component for yacht, boats and luxury motorboats. Attractive also for its adaptive dimensions.

Bill Boat is a resistant product, designed for outdoor use, completely draining with removable game rods, produced only from strictly Italian materials like first quality steel, teak, leather and tempered glass.