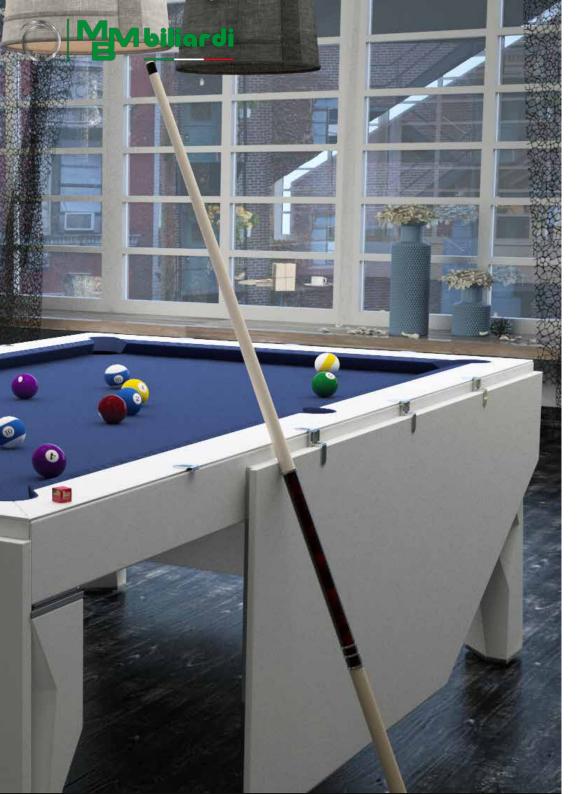

# Innovative billiard table, futuristic product unique in its form and content.

Shangai today is the most populated city in the world, with its 23,7 millions of inhabitants. From the idea of innovation and future which today make this city one of the biggest economic powers born the billiard table made from elements of solid beech wood.

The billiard table is completely detachable thanks to the developed system of anchorage. Billiard frame and rails are finished as chosen samples. Playing field made from professional slate. Table cover is in four pieces.

The product is of high design and is made completely in Italy with accurate hand-made finishing.

Mowhere in the world there are so many opportunities