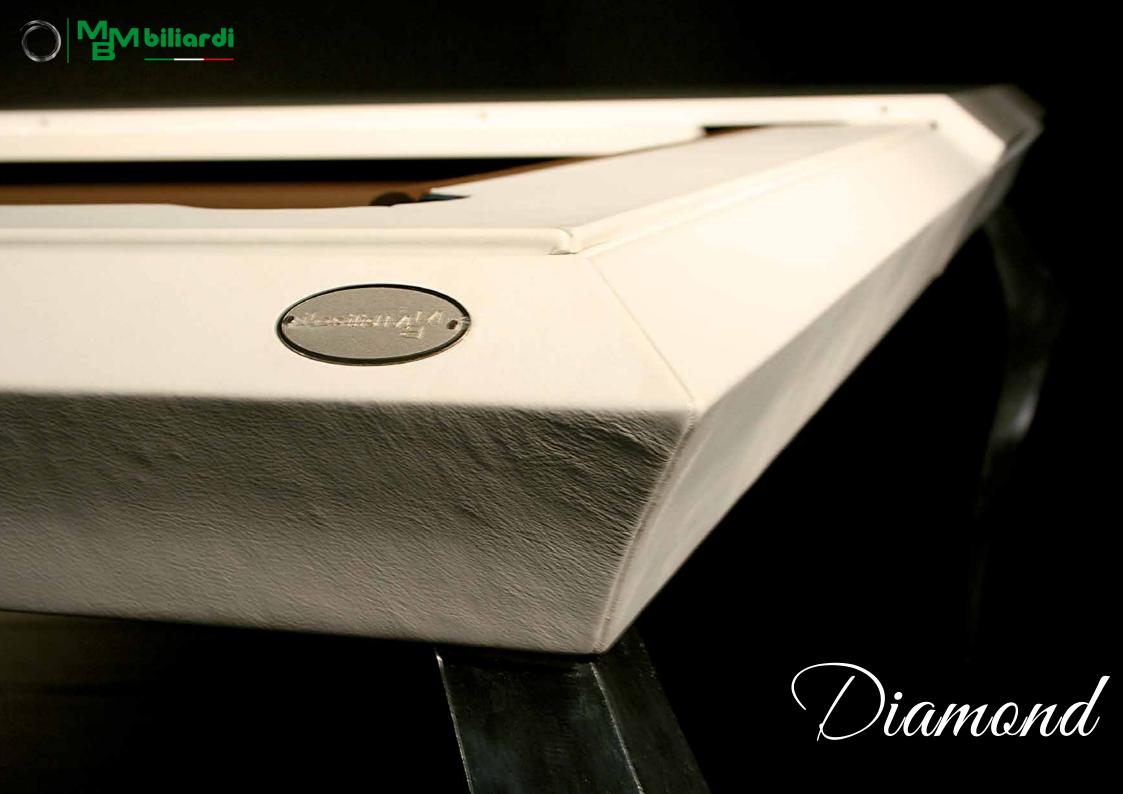

Giving us an elegant, unique table and precious billiard.









## Elegance of tradition, the style of modernity...

Its class distinguishes it and gives him so also the name. Its sinuous forms draw it and make it elegant. The croco leather which covers it, is signed by the best Italian tanneries.

The legs are as violins and are molded one by one in traditional historical foundries and brought bright by expert artisans.

The cover of billiard table is finished with polyester lacquering and is framed with a harmonious merger. This permits to transform it into an elegant dining / meeting table.

In production of Class billiard table, MBMBiliardi gave its maximum experience and peerless technology and made for billiard lovers the rail retracing the tradition of Italian billiard table.





Forms, corners, points and facets, softened by soft leather signed by the best Italian tanneries.





### Unique as a precious stone...

Unique as the precious stone from which it takes its name. Shapes, corners, tips and facets, softened by a soft leather, signed by the best Italian tanneries.

The legs are hand-made by ground fusion by historical tradition of Italian foundries and made brought bright by expert craftsmen.

The billiard table cover is made of polyester lacquer and allows to turn it into an elegant dining or meeting table.













# The elegance of golf enclosed in an innovative concept for outdoor areas.

"Par" in Golf parlance is the sum of attempts to complete a hole on a soft meadow, in shadow or on sun, maybe satisfied also by the light breeze.

We named it so,