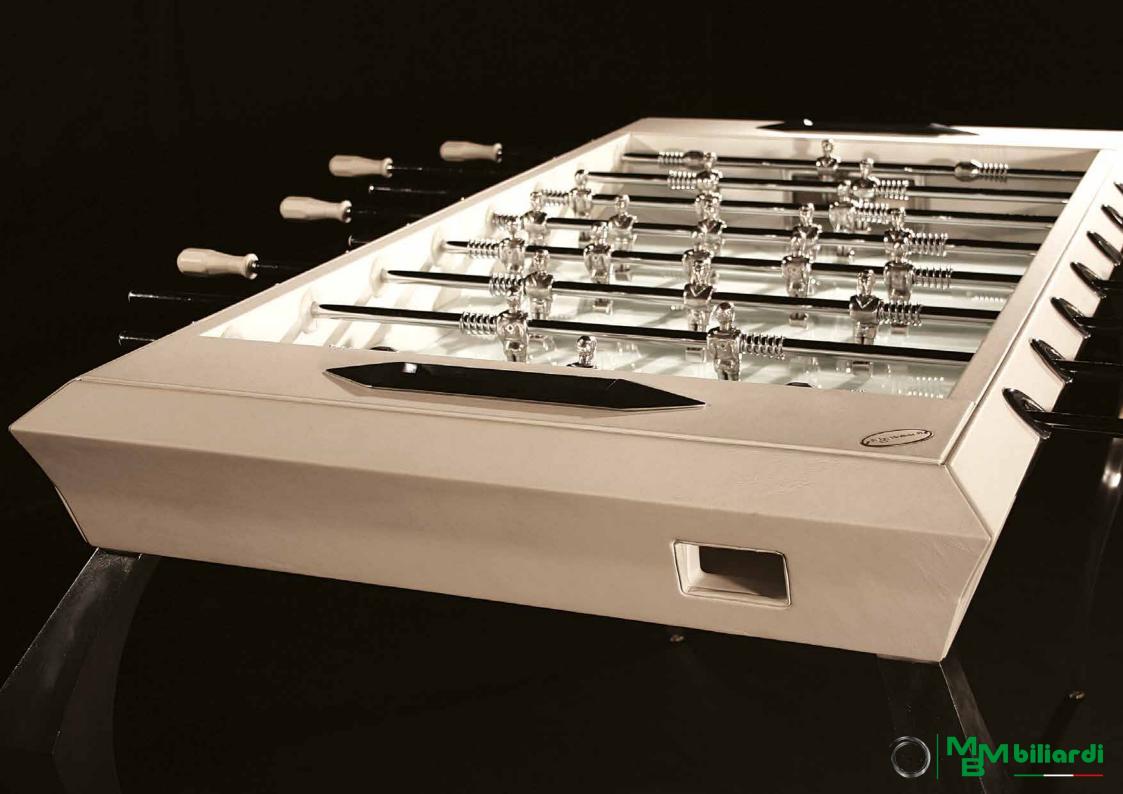

MBM Billiardi, thanks to its deep-rooted experience in wood working, began to produce Professional and Design Soccer tables at the same time with its famous billiard tables.

The attention to details, the use of high quality and certified materials, make today the products of MBM the most qualified in its class.