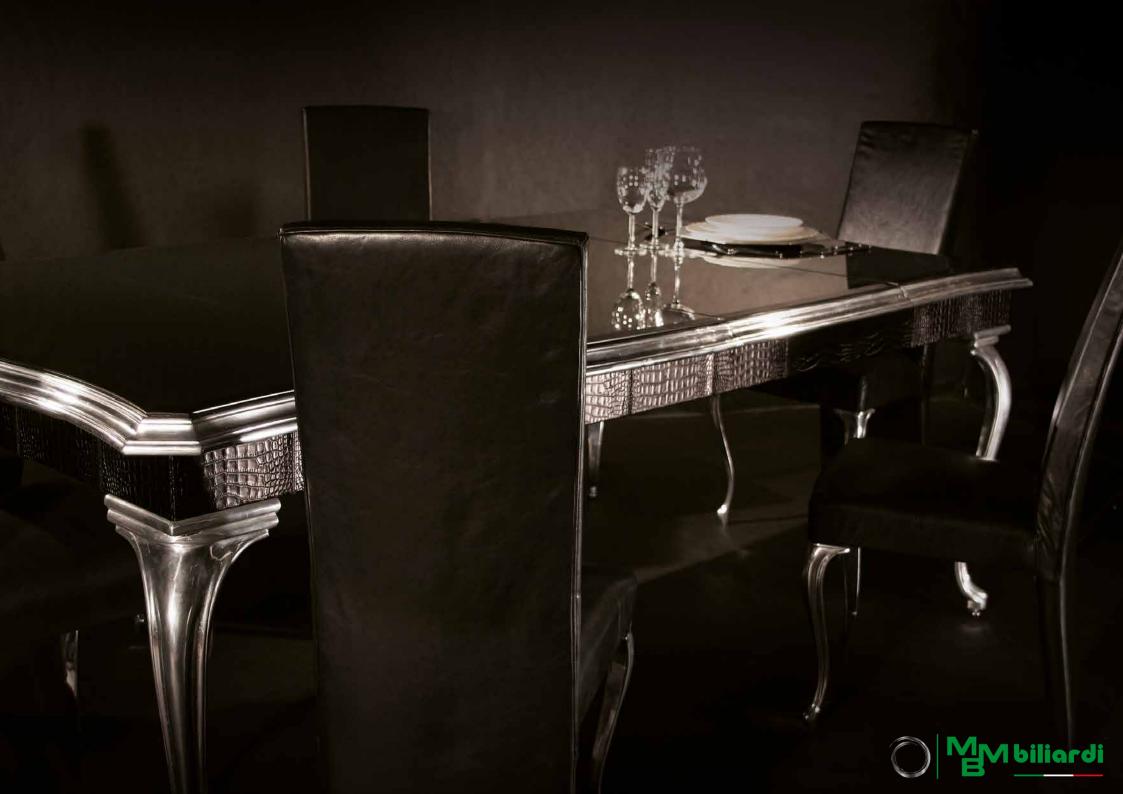

## Elegance of tradition, the style of modernity...

Its class distinguishes it and gives him so also the name. Its sinuous forms draw it and make it elegant. The croco leather which covers it, is signed by the best Italian tanneries.

The legs are as violins and are molded one by one in traditional historical foundries and brought bright by expert artisans.

The cover of billiard table is finished with polyester lacquering and is framed with a harmonious merger. This permits to transform it into an elegant dining / meeting table.

In production of Class billiard table, MBMBiliardi gave its maximum experience and peerless technology and made for billiard lovers the rail retracing the tradition of Italian billiard table.

Forms, corners, points and facets, softened by soft leather signed by the best Italian tanneries.