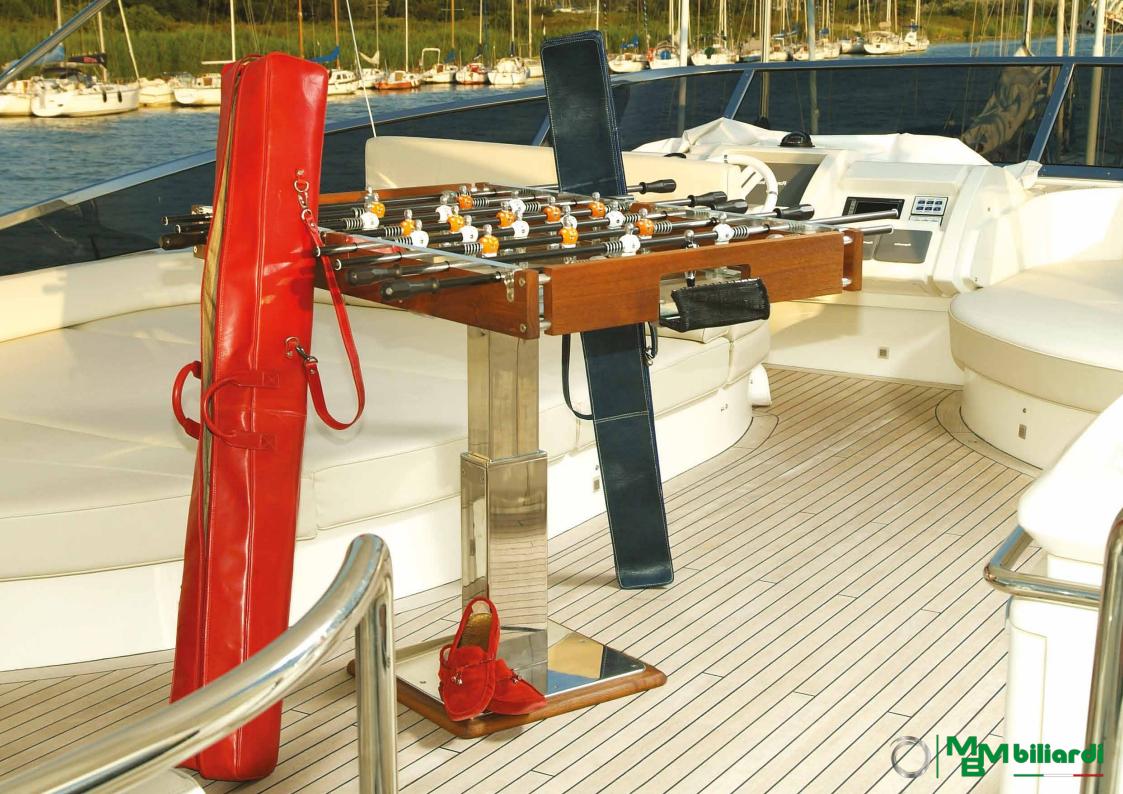

## Luxury naval foosball

Bill Boat foosball is the absolute new in naval world thanks to its futuristic design, which makes it an important design component for yacht, boats and luxury motorboats. Attractive also for its adaptive dimensions.

Bill Boat is a resistant product, designed for outdoor use, completely draining with removable game rods, produced only from strictly Italian materials like first quality steel, teak, leather and tempered glass.