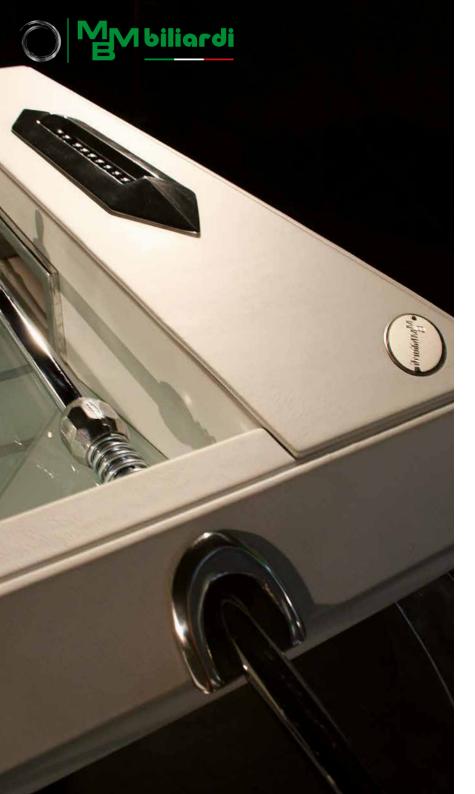

More than unique style, CLASSIC LINE refers to the taste of past and to furnishing of fine and elegant aspect. In this line prevails the taste for materials, forms and colours, which appeal to tradition and to artisan art, gives attention not only to high quality of materials and to billiard table design, but also to small details. All this make this line the luxury item, for true connoisseurs.

## Classic Style Billiard M 21

Excellent billiard table, the maximal expression of MBMBiliardi collection, caracterized by its style and antique forms. It hides inside the updated technology in MBM biliard manufactory, tecnology which allows the game perfection. Six turned and faceted legs, covered entirely with precious woods and of traditional colours of finishing, solid wood rails, antique brass artisanal pockets. Professional 4.5 cm