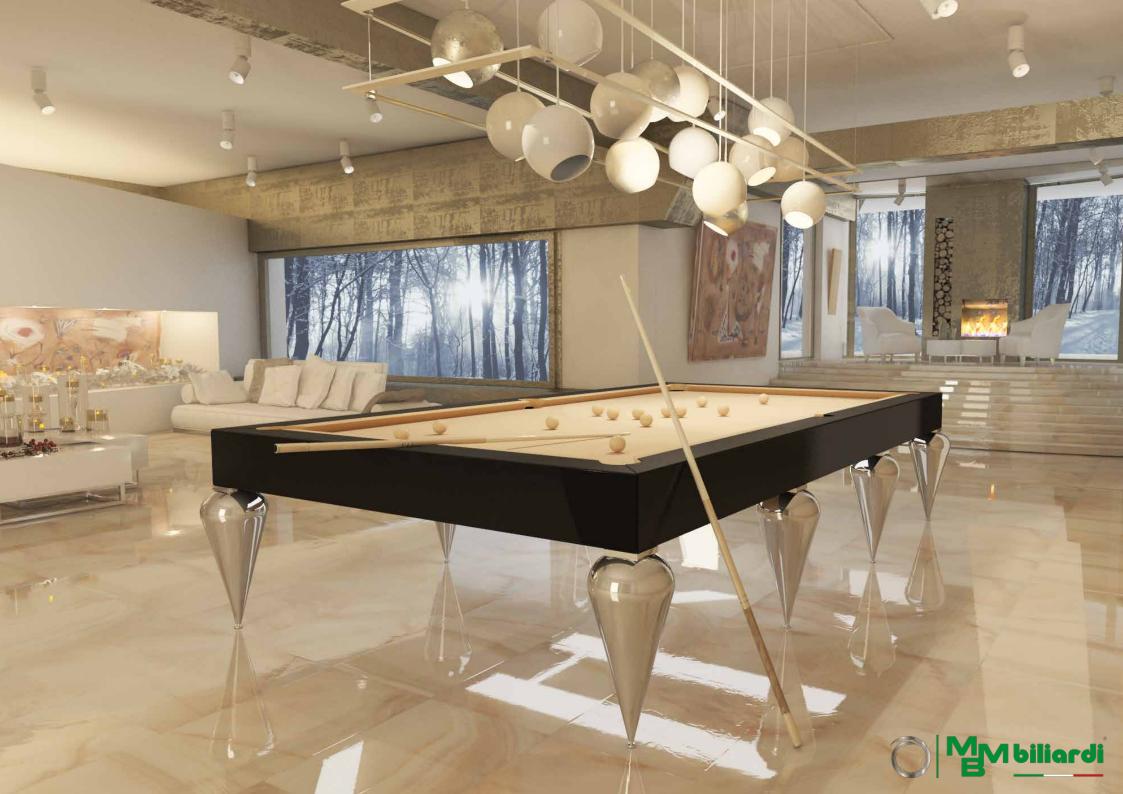

# Billiard table Cabachan Peerless prestige

Its sinuous forms design this billiard table and make it so elegant. The leather which covers it, is signed by the best Italian tanneries. The wrapped and round legs, without facets are shaped one by one by foundries of historical tradition and are polished by skilled artisans.

The table cover is made from processed wood and is lacquered with real passion and Italian tradition. The aluminium profile of table cover underlines its perimeter and mounted crystal oval mirror, which makes this cover even more unique and glamourous. The table cover also transforms your billiard into a splendid dining/meeting table.