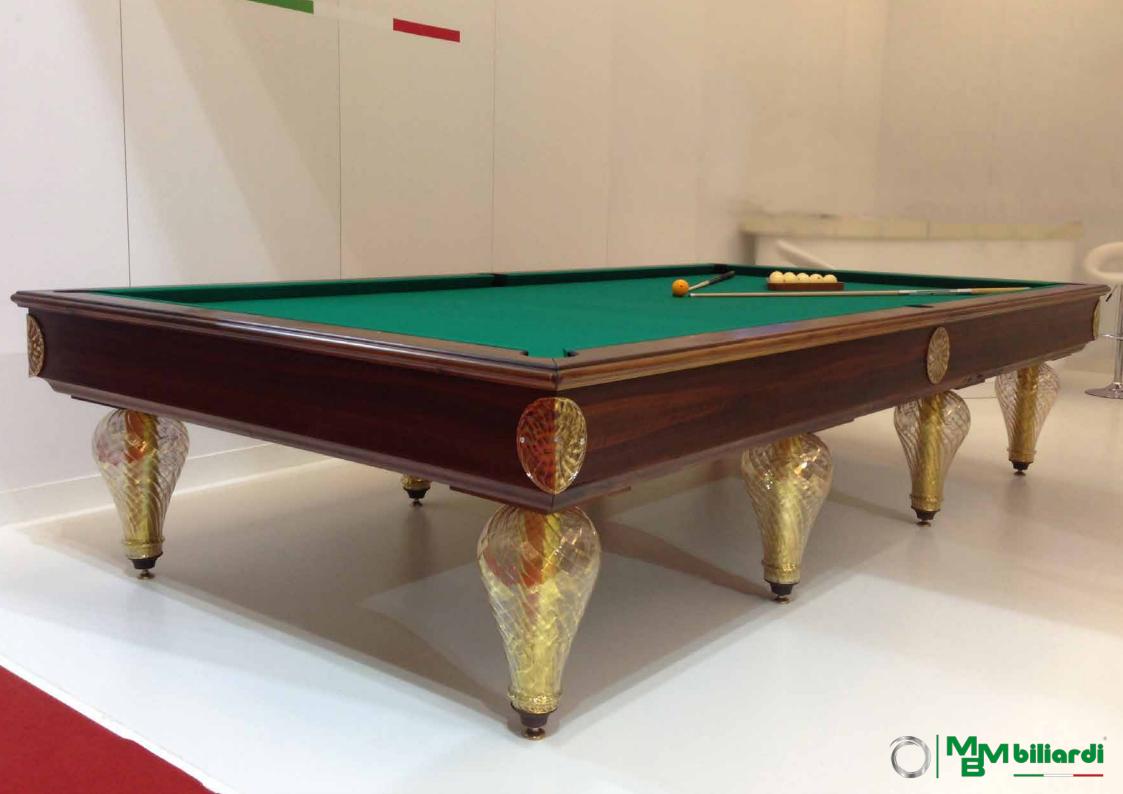

In the kingdom of glass everything is transparent, and there is no place to hide a dark heart!

MBMBiliardi in cooperation with Murano Art masters wanted to merge the traditional harmony of wood with striking sophistication of glass, producing for its precious customers the unique artistic and hi-tech line.

## In cooperation with masters of Murana Art

MBMBiliardi in cooperation with Murano Art masters wanted to merge the traditional harmony of wood with striking sophistication of glass, producing for its precious customers the unique artistic and hi-tech line.

Its leg is an evolution of Tintoretto leg and represents perfectly the skillness and high precision of Italian artisan tradition, tradition which is in constant research of luxury design and modernism.

Sinuous and endearing lines, the daintiness and lightness of glass, the different accurate finishes makes this billiard not only of high performance but also suitable for all types of refined and luxurious areas.