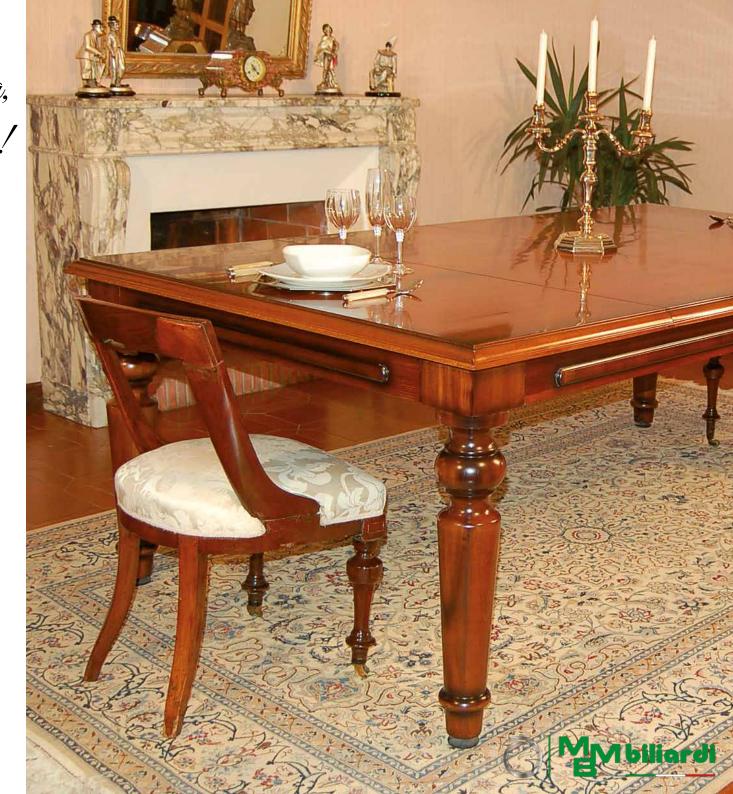

#### Biliardo Praga, la vera tradizione del legno!

Dalle linee semplici e tradizionali, il Biliardo Tavolo Praga nasce grazie alla comprovata esperienza della MBM Biliardi e dei suoi artigiani falegnami che attraverso una lavorazione accurata ed attenta del legno, con assoluta maestria, riescono a creare capolavori della tradizione, del lusso e del design.

La sua gamba tornita ad hoc, è leggera ed adattabile a qualunque tipo di ambiente. Inoltre grazie alle numerose possibilità di finitura ogni biliardo può assumere la personalizzazione che più si desidera, creando una infinita varietà di modelli.

Il piano che fa da copertura al biliardo, trasformandolo in un elegante tavolo da pranzo è anch'esso personalizzabile attraverso le diverse possibilità di finitura. La graziosa e sinuosa cornice lo rende un gioiello di stile e accuratezza.