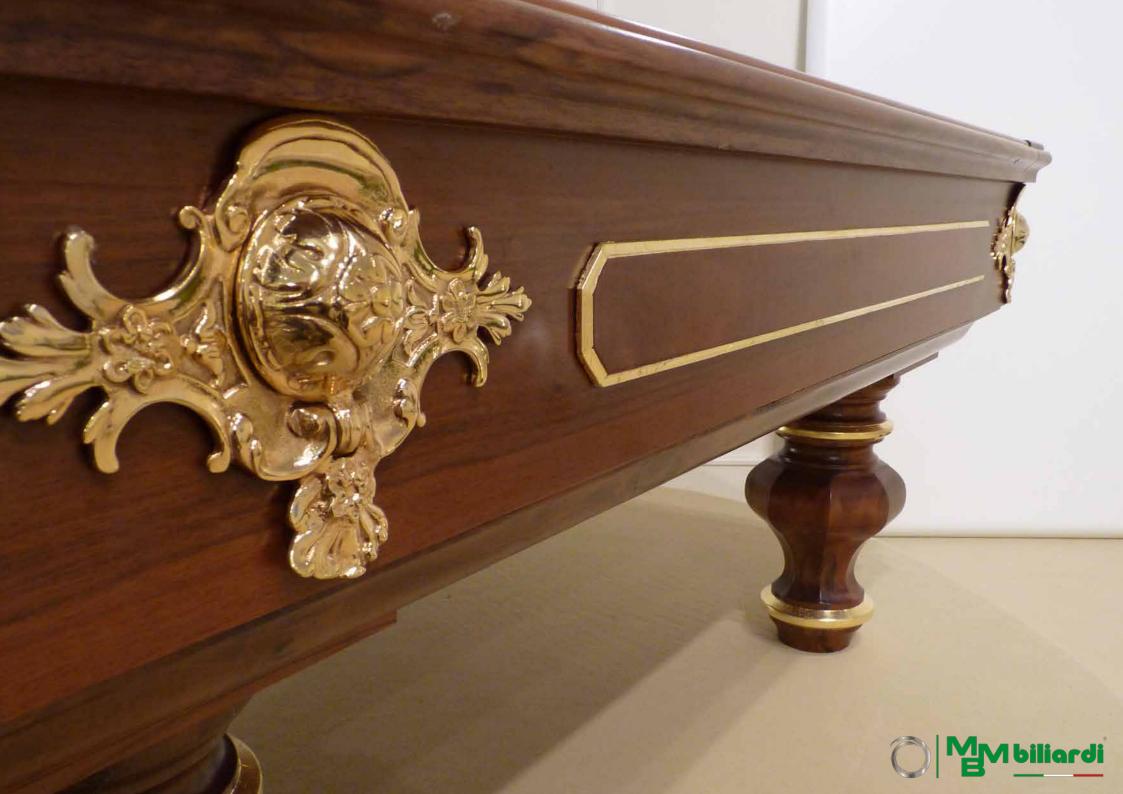

## Classic Style Billiard M 21

Excellent billiard table, the maximal expression of MBMBiliardi collection, caracterized by its style and antique forms. It hides inside the updated technology in MBM biliard manufactory, tecnology which allows the game perfection. Six turned and faceted legs, covered entirely with precious woods and of traditional colours of finishing, solid wood rails, antique brass artisanal pockets. Professional 4.5 cm

#### Classic Style, Billiard M 31

The excellence of Classic collection of MBMBiliardi, M31 billiard table in its version of Luxury Edition represents elegancy, that our classic tradition can offer to world.

Thanks to proven experience in MBM wood processing, to its structure made entirely from solid wood, to particular details of finishing, today we have a real jewel, this is the top product and top range in its kind!