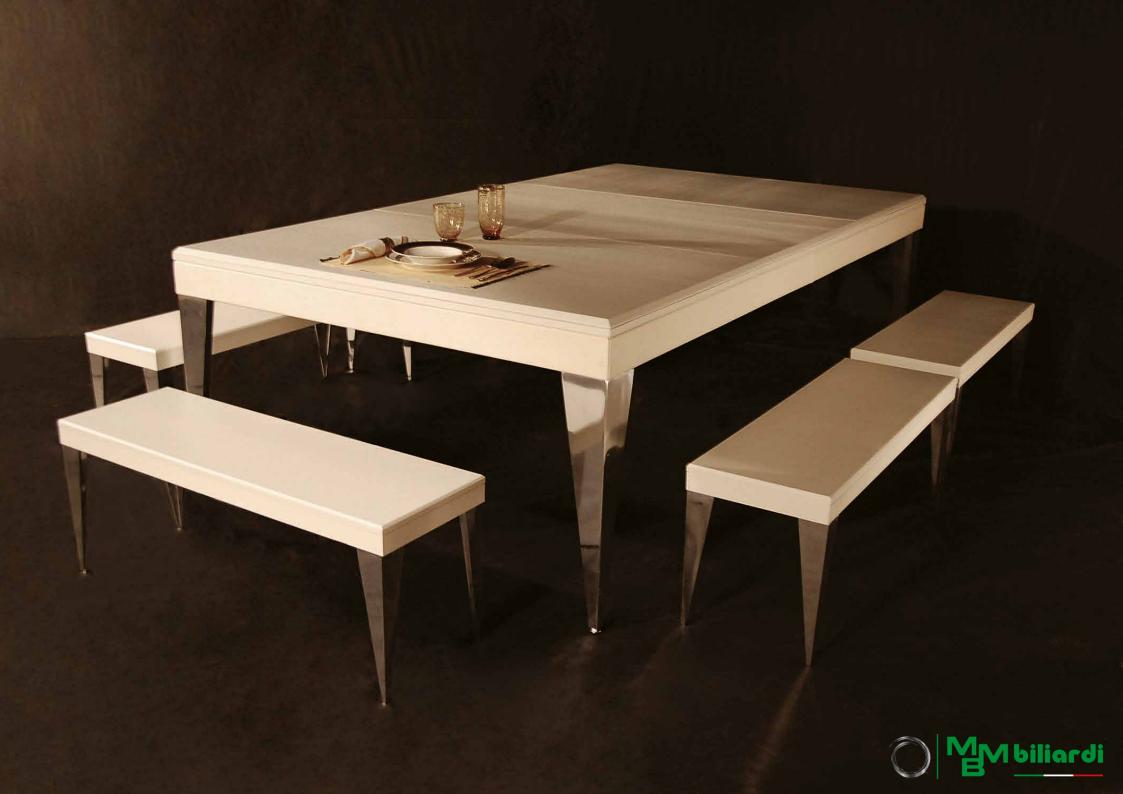

#### Biliardo Praga, la vera tradizione del legno!

Dalle linee semplici e tradizionali, il Biliardo Tavolo Praga nasce grazie alla comprovata esperienza della MBM Biliardi e dei suoi artigiani falegnami che attraverso una lavorazione accurata ed attenta del legno, con assoluta maestria, riescono a creare capolavori della tradizione, del lusso e del design.

La sua gamba tornita ad hoc, è leggera ed adattabile a qualunque tipo di ambiente. Inoltre grazie alle numerose possibilità di finitura ogni biliardo può assumere la personalizzazione che più si desidera, creando una infinita varietà di modelli.

Il piano che fa da copertura al biliardo, trasformandolo in un elegante tavolo da pranzo è anch'esso personalizzabile attraverso le diverse possibilità di finitura. La graziosa e sinuosa cornice lo rende un gioiello di stile e accuratezza.