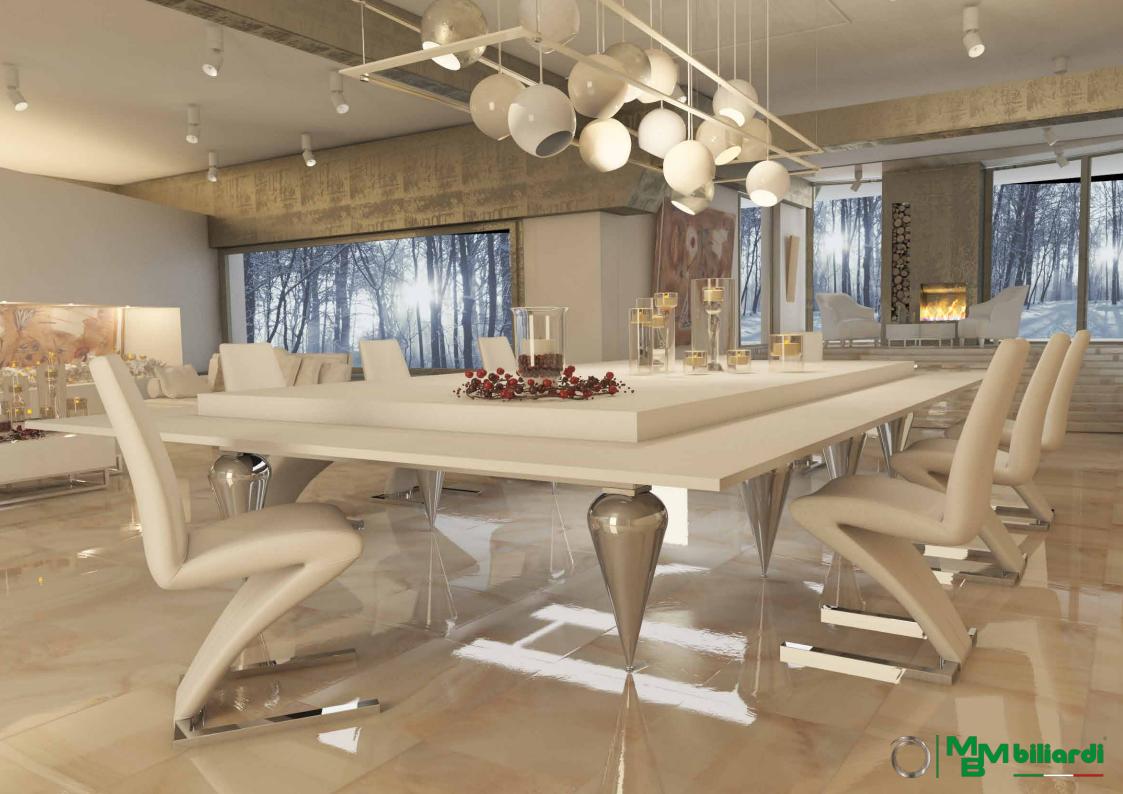

> Luxury Line Defining Gravity

 $B_{-ig}$ 

The crown jewel of the collection...

exclusive billiard table

The striking thing you see at first glance looking at this splendid billiard table B\_ig of MBMBiliardi is definitively the design of external form. Such attractive and contemporary in its soft lines and sinuous curves.

Surfaces are coated in a very organic way and are molded in a way as if they were liquid, becoming immediately the element of a Project, which enchants the viewer. The billiard rails, as whole playing field, are entirely covered with a soft traditional billiard cloth.

Precious and innovative the new billiard table, signed by Architect Massimo Iosa Ghini for MBMBiliardi.

Snappy, aerodynamic and futuristic lines for a form corresponding to high technology.

Billiard table B\_ig synonym of prestige and highest performance!