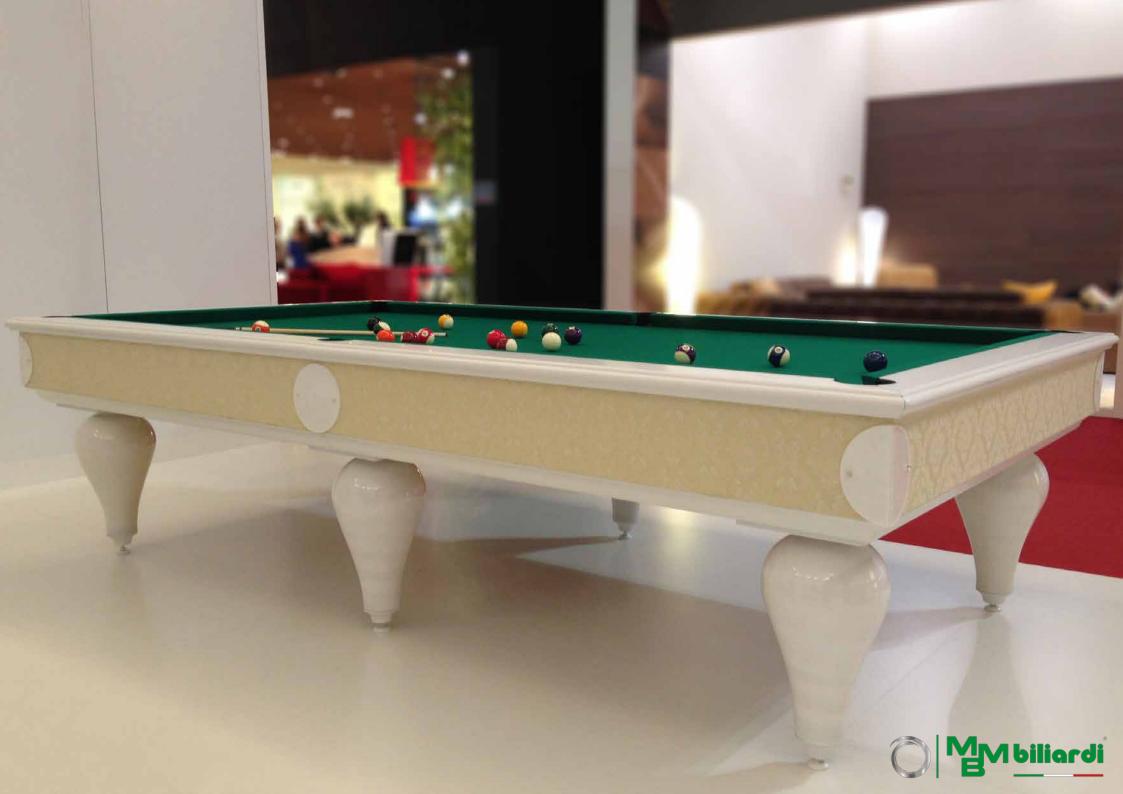

#### Classic Style, Billiard Tiziano Pro

Titian was the geatest Venetian artist of the sixteenth century. A master of colour he dominated the artistic scene in Venice for over sixty years, a painter who fully utilized colour in his work. Titian's style did alter throughout his long life but his interest in colour never diminished. His use of paint and brushwork made him the foremost painter in Venice and his execution of both landscapes and portraits brought him great fame in his own lifetime.

Our billiard table is inspired right from this concept, in its brightness and expressiveness, the elegant snow-white finishing, the material combination of wood with fine finishes to the delicate and refined cloth, make it the object of special taste and refinement.

Classic but at the same time elegant and luxurious, but never excessive, suitable for all types of bright and spacious areas, the refined taste of art and typical craftmanship of a tradition that has become increasingly rare expression of our time .