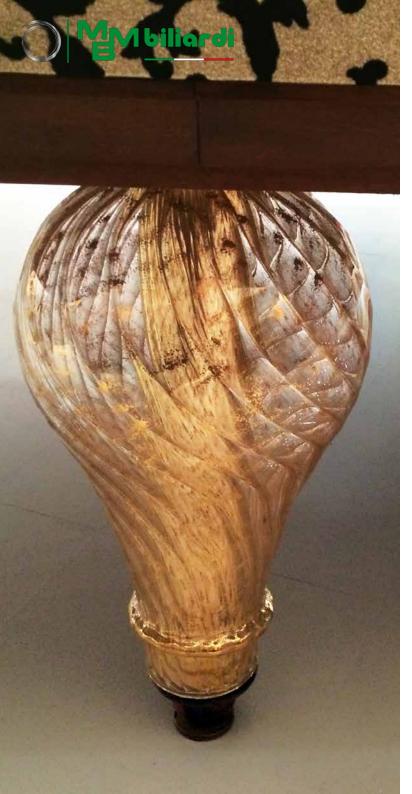

In the kingdom of glass everything is transparent, and there is no place to hide a dark heart!

MBMBiliardi in cooperation with Murano Art masters wanted to merge the traditional harmony of wood with striking sophistication of glass, producing for its precious customers the unique artistic and hi-tech line.

## In cooperation with masters of Murana Art

MBMBiliardi in cooperation with Murano Art masters wanted to merge the traditional harmony of wood with striking sophistication of glass, producing for its precious customers the unique artistic and hi-tech line.

Its leg is an evolution of Tintoretto leg and represents perfectly the skillness and high precision of Italian artisan tradition, tradition which is in constant research of luxury design and modernism.

Sinuous and endearing lines, the daintiness and lightness of glass, the different accurate finishes makes this billiard not only of high performance but also suitable for all types of refined and luxurious areas.