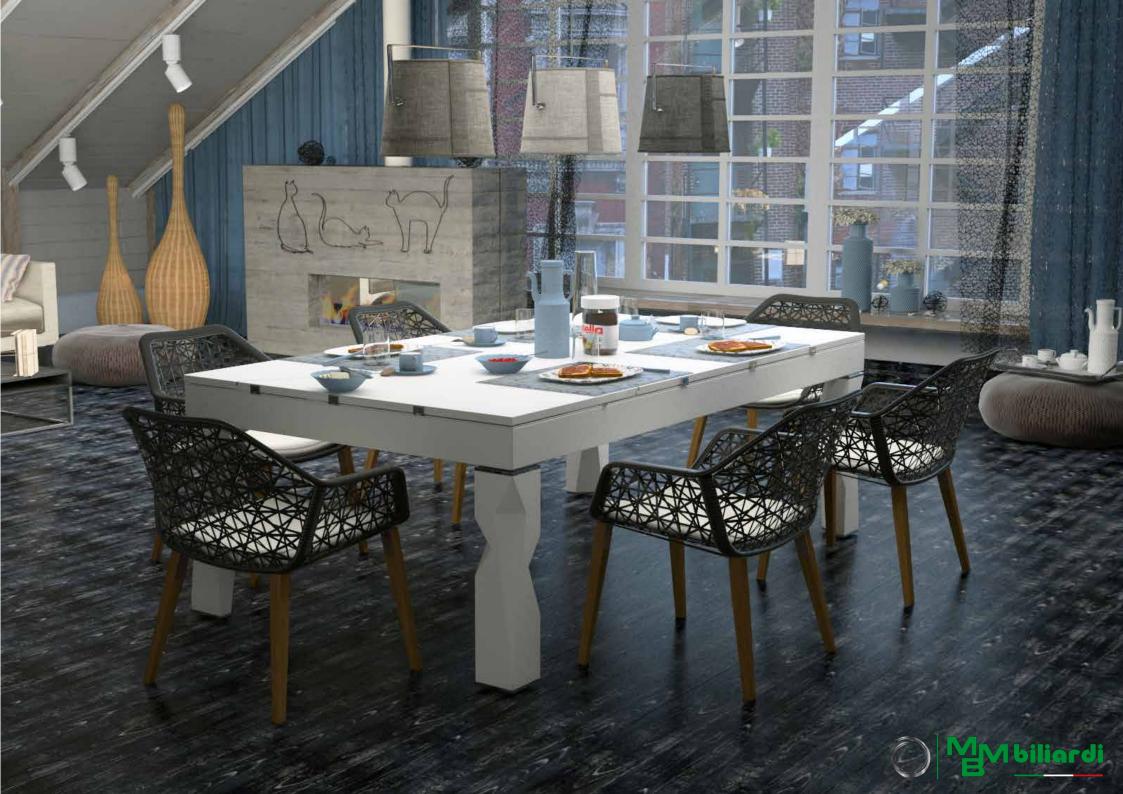

# Innovative billiard table, futuristic product unique in its form and content.

Shangai today is the most populated city in the world, with its 23,7 millions of inhabitants. From the idea of innovation and future which today make this city one of the biggest economic powers born the billiard table made from elements of solid beech wood.

The billiard table is completely detachable thanks to the developed system of anchorage. Billiard frame and rails are finished as chosen samples. Playing field made from professional slate. Table cover is in four pieces.

The product is of high design and is made completely in Italy with accurate hand-made finishing.

Mowhere in the world there are so many opportunities