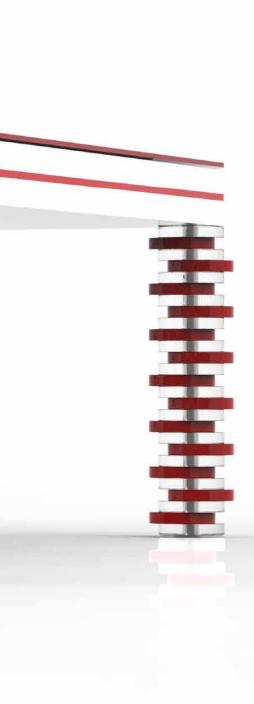

## Ziggwrat

Designed more than twenty years ago by designers of MBM, retakes the form of antique gradual pyramids. From initial and timely idea, which perfectly was reflecting the pyramidal characteristics, over the years it took up the evolution of design and technology.

And through the fine taste and rich experience of its creator, today we can admire the particular lines which mark it. Lines which distinguish it and make Ziggurat the example of vanguard and technology. Born to be also used in championships at national and international character.

A perfect representation of valid union between vanguard design and top technical experience. Taking the form of antique Mesoamerican pyramids, evolved, turning its base and taking a new distinguish actual line.