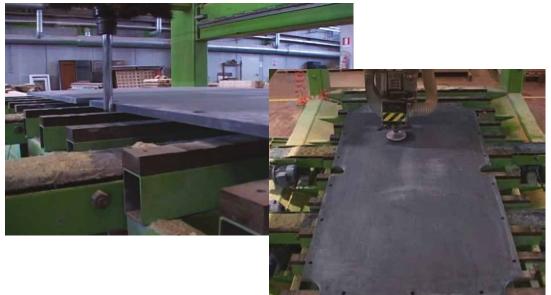

#### High technology

MBM Biliardi factory with its high precision CNC machines, can satisfy any request in every production level of the specific processing of wood.

Machine for rectification and squaring of billiard table

This is the unique machine in the world capable to make billiard table a perfect rectangle. Thanks to electronic systems, we can get a perfect playing surface. Designed by MBM Billiardi engineers, the only company in the world able to carry out such work, this machinery brings together the core of the billiard table, the slate and the frame, making two fundamental operations, transforming a simple wood board into a high precision billiard. The first operation is the rectification and perfection of the slate in order to avoid any friction of the ball. The second operation is the squaring of the billiard table obtained using a diamond tip that rotates around its perimeter and that simultaneously mills slate and frame, reaching perfection.

#### Pantograph machine

This machine checks, one by one, all the components of the billiard table and rejects those that are not ok. This system is guaranteed by a complex mechanism of aspiration and seals that lets pass only those elements that are good according to the standard process and rejects not suitable components. The machine is able to check with high precision the over three meters long pieces.