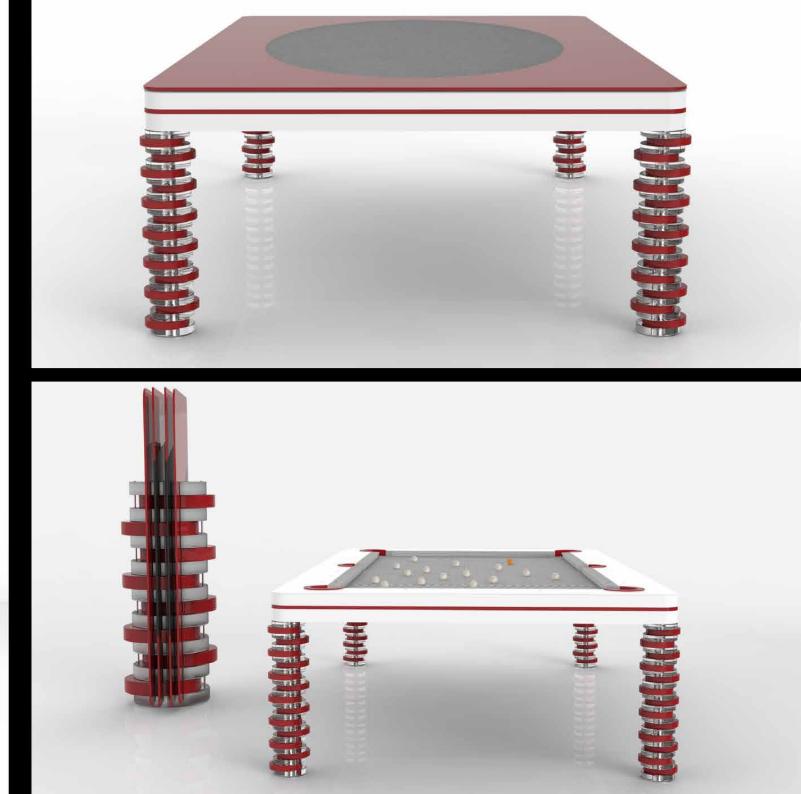

## Ziggwrat

Designed more than twenty years ago by designers of MBM, retakes the form of antique gradual pyramids. From initial and timely idea, which perfectly was reflecting the pyramidal characteristics, over the years it took up the evolution of design and technology.

And through the fine taste and rich experience of its creator, today we can admire the particular lines which mark it. Lines which distinguish it and make Ziggurat the example of vanguard and technology. Born to be also used in championships at national and international character.

A perfect representation of valid union between vanguard design and top technical experience. Taking the form of antique Mesoamerican pyramids, evolved, turning its base and taking a new distinguish actual line.