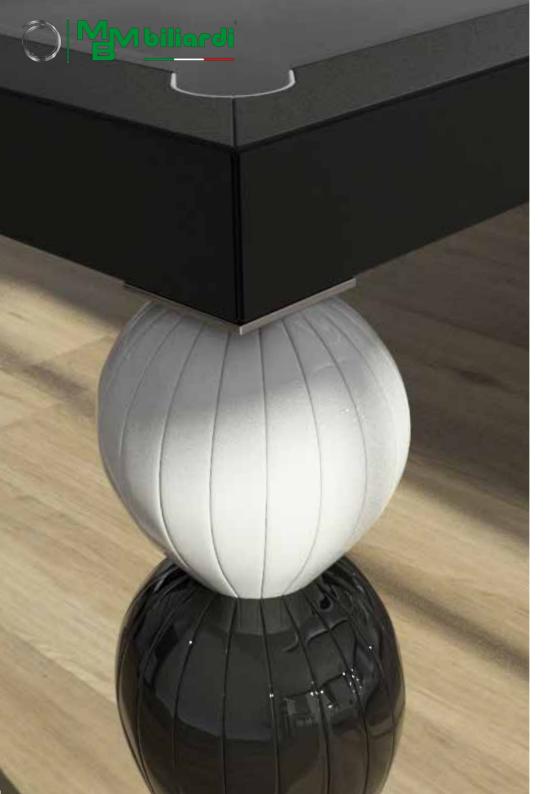

In the kingdom of glass everything is transparent, and there is no place to hide a dark heart!

MBMBiliardi in cooperation with Murano Art masters wanted to merge the traditional harmony of wood with striking sophistication of glass, producing for its precious customers the unique artistic and hi-tech line.

## In cooperation with masters of Murana Art

MBMBiliardi in cooperation with Murano Art masters wanted to merge the traditional harmony of wood with striking sophistication of glass, producing for its precious customers the unique artistic and hi-tech line.

Its leg is an evolution of Tintoretto leg and represents perfectly the skillness and high precision of Italian artisan tradition, tradition which is in constant research of luxury design and modernism.

Sinuous and endearing lines, the daintiness and lightness of glass, the different accurate finishes makes this billiard not only of high performance but also suitable for all types of refined and luxurious areas.