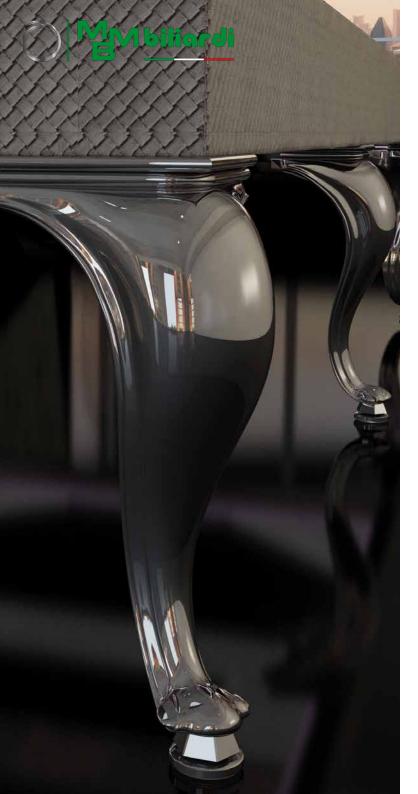

## Elegance of tradition, the style of modernity...

Its class distinguishes it and gives him so also the name. Its sinuous forms draw it and make it elegant. The croco leather which covers it, is signed by the best Italian tanneries.

The legs are as violins and are molded one by one in traditional historical foundries and brought bright by expert artisans.

The cover of billiard table is finished with polyester lacquering and is framed with a harmonious merger. This permits to transform it into an elegant dining / meeting table.

In production of Class billiard table, MBMBiliardi gave its maximum experience and peerless technology and made for billiard lovers the rail retracing the tradition of Italian billiard table.

Forms, corners, points and facets, softened by soft leather signed by the best Italian tanneries.