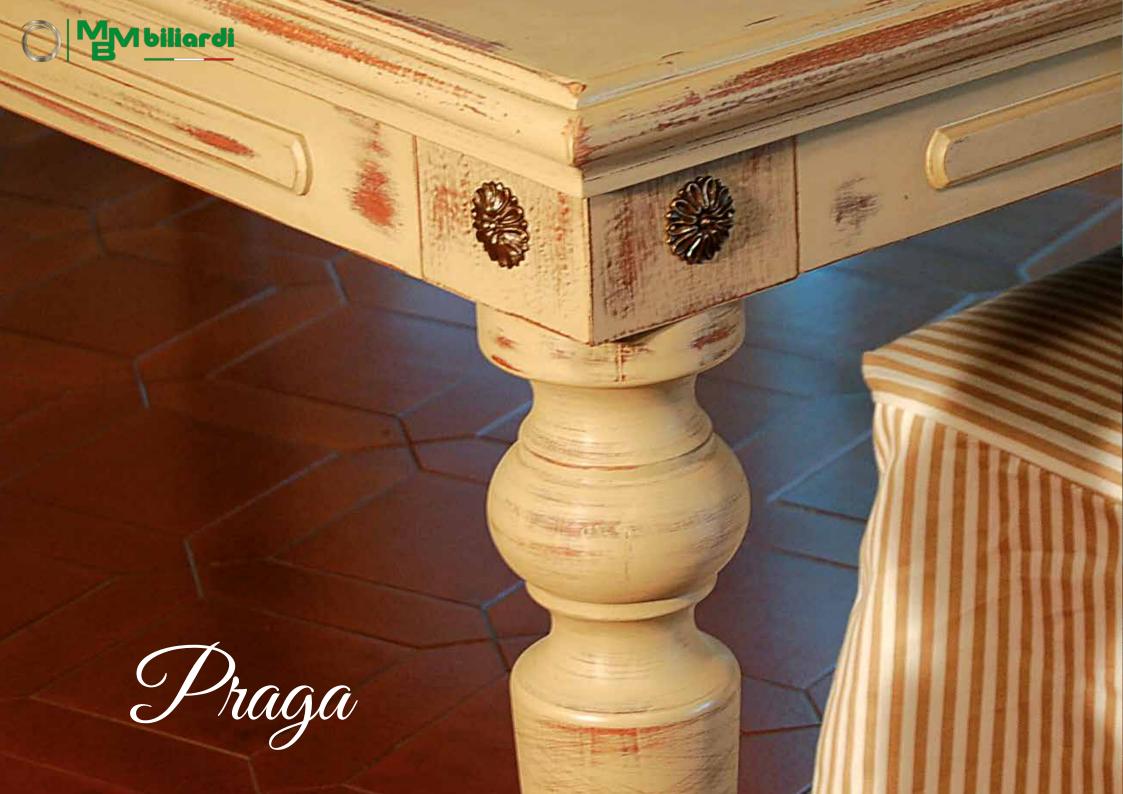

#### Biliardo Praga, la vera tradizione del legno!

Dalle linee semplici e tradizionali, il Biliardo Tavolo Praga nasce grazie alla comprovata esperienza della MBM Biliardi e dei suoi artigiani falegnami che attraverso una lavorazione accurata ed attenta del legno, con assoluta maestria, riescono a creare capolavori della tradizione, del lusso e del design.

La sua gamba tornita ad hoc, è leggera ed adattabile a qualunque tipo di ambiente. Inoltre grazie alle numerose possibilità di finitura ogni biliardo può assumere la personalizzazione che più si desidera, creando una infinita varietà di modelli.

Il piano che fa da copertura al biliardo, trasformandolo in un elegante tavolo da pranzo è anch'esso personalizzabile attraverso le diverse possibilità di finitura. La graziosa e sinuosa cornice lo rende un gioiello di stile e accuratezza.