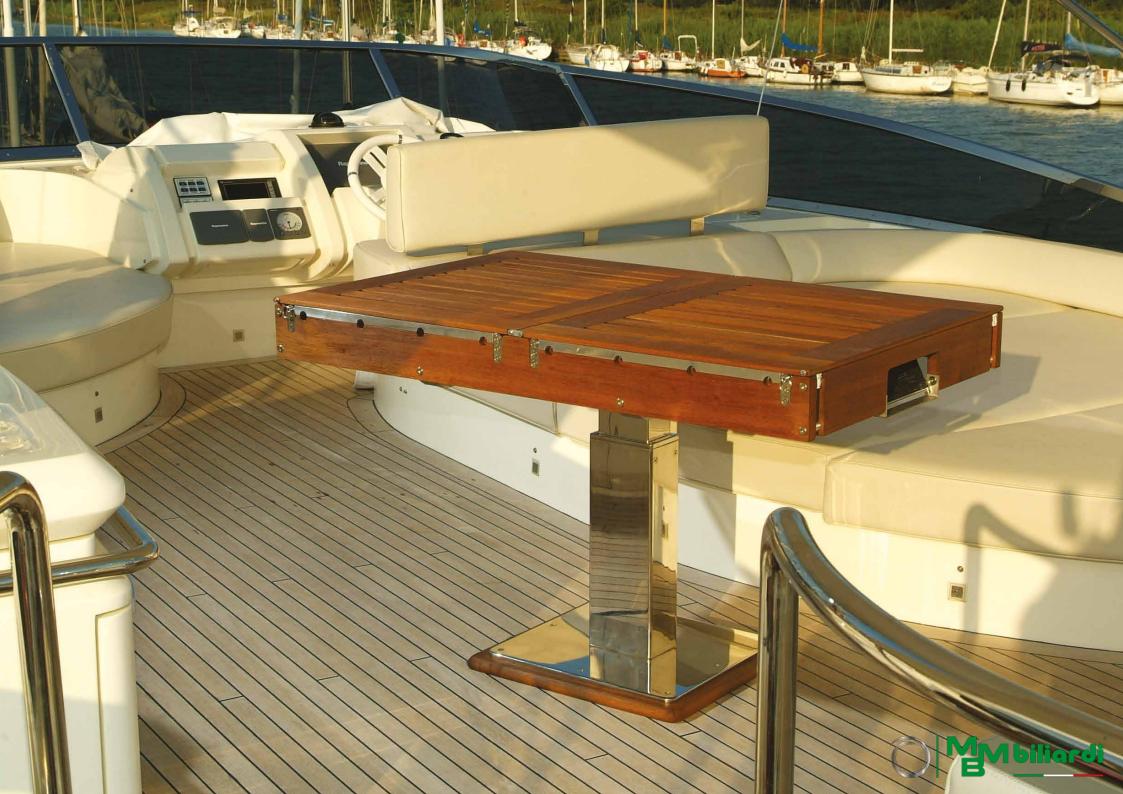

## Luxury naval foosball

Bill Boat foosball is the absolute new in naval world thanks to its futuristic design, which makes it an important design component for yacht, boats and luxury motorboats. Attractive also for its adaptive dimensions.

Bill Boat is a resistant product, designed for outdoor use, completely draining with removable game rods, produced only from strictly Italian materials like first quality steel, teak, leather and tempered glass.