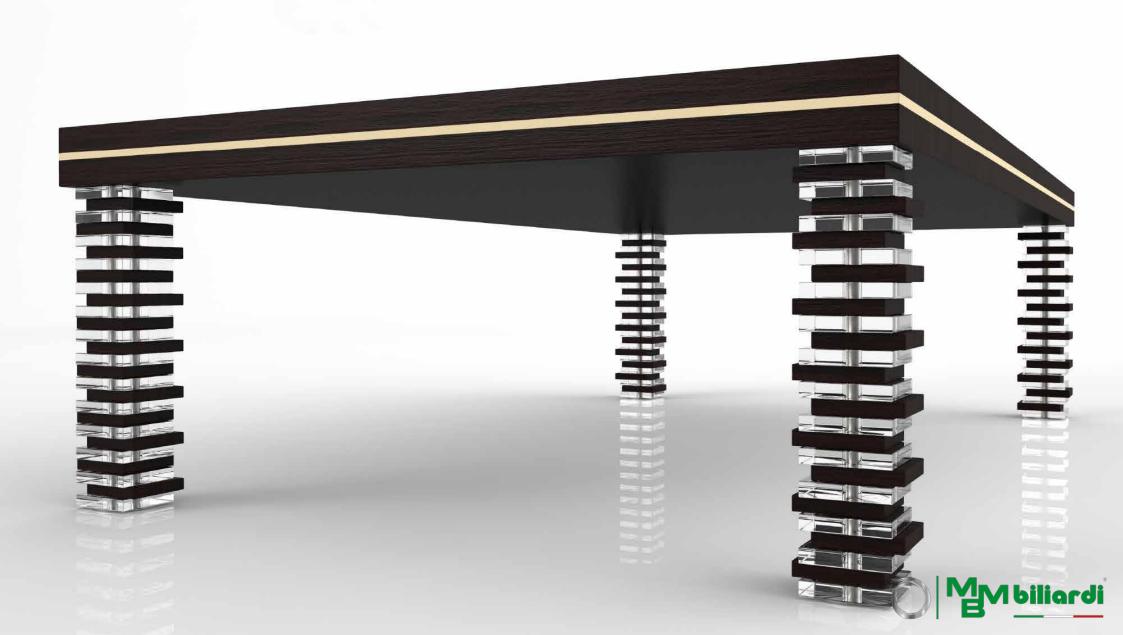

## Ziggwrat

Designed more than twenty years ago by designers of MBM, retakes the form of antique gradual pyramids. From initial and timely idea, which perfectly was reflecting the pyramidal characteristics, over the years it took up the evolution of design and technology.

And through the fine taste and rich experience of its creator, today we can admire the particular lines which mark it. Lines which distinguish it and make Ziggurat the example of vanguard and technology. Born to be also used in championships at national and international character.

A perfect representation of valid union between vanguard design and top technical experience. Taking the form of antique Mesoamerican pyramids, evolved, turning its base and taking a new distinguish actual line.