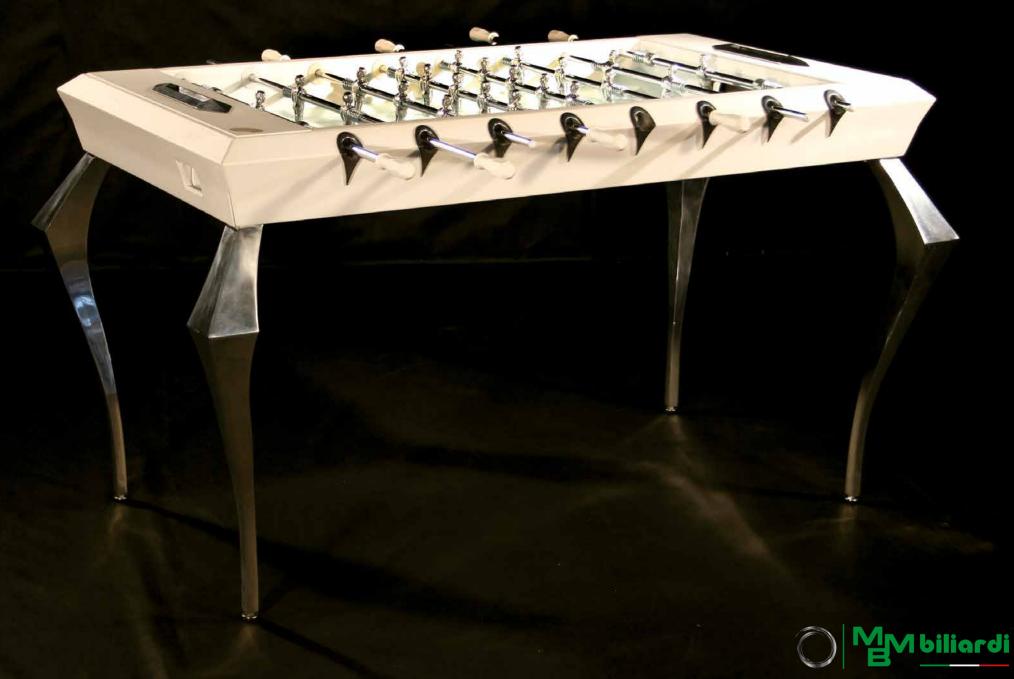

MBM Billiardi, thanks to its deep-rooted experience in wood working, began to produce Professional and Design Soccer tables at the same time with its famous billiard tables.

The attention to details, the use of high quality and certified materials, make today the products of MBM the most qualified in its class.