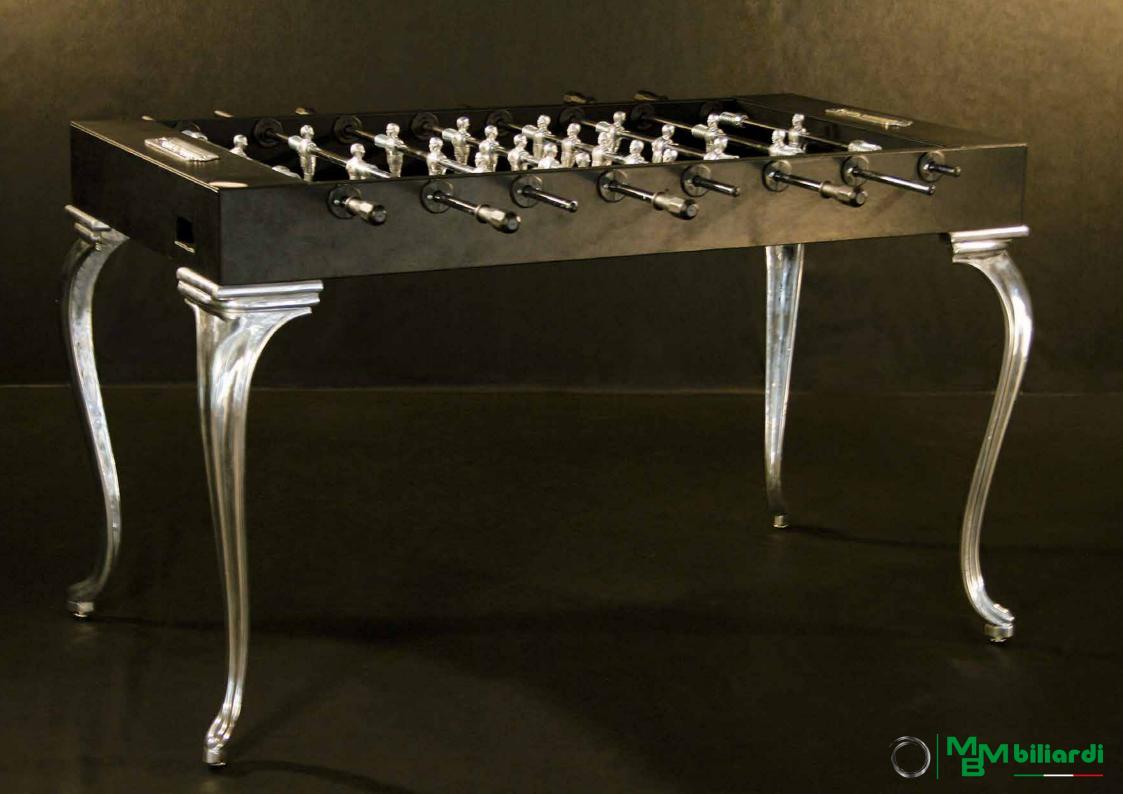

MBM Billiardi, thanks to its deep-rooted experience in wood working, began to produce Professional and Design Soccer tables at the same time with its famous billiard tables.

The attention to details, the use of high quality and certified materials, make today the products of MBM the most qualified in its class.