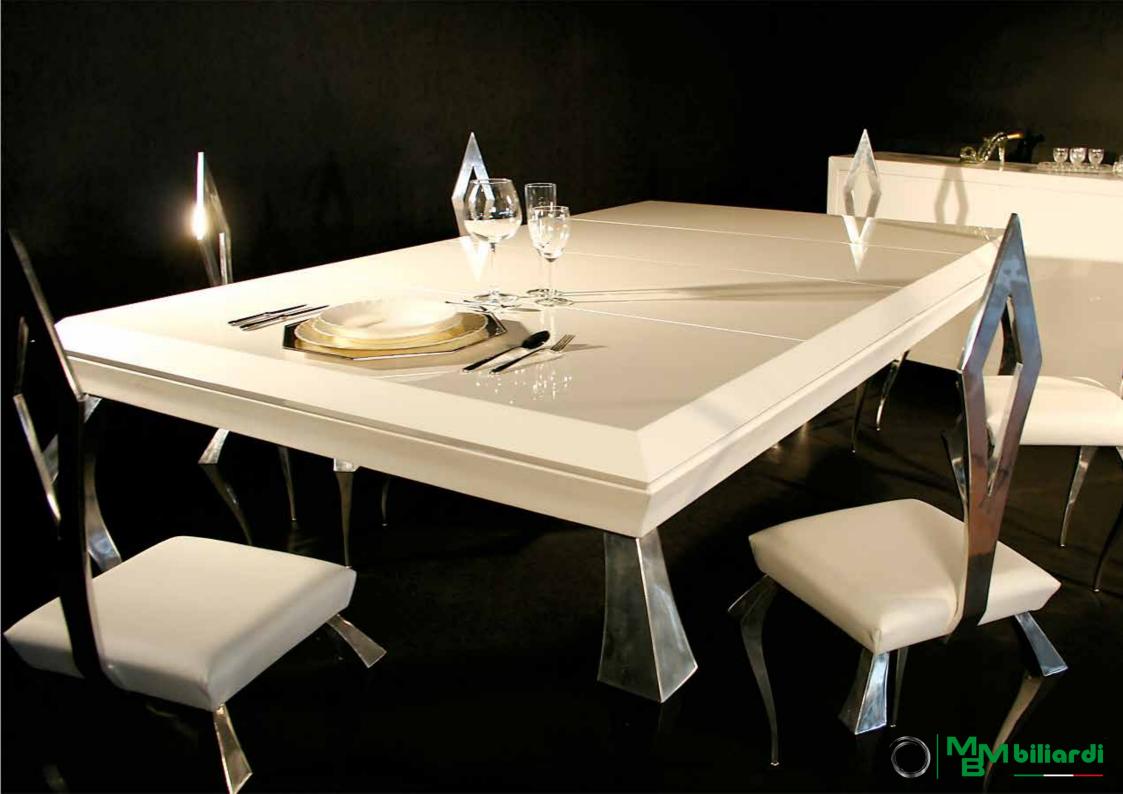

> Luxury Line Defining Gravity

 $B_{-ig}$ 

The crown jewel of the collection...

exclusive billiard table

The striking thing you see at first glance looking at this splendid billiard table B\_ig of MBMBiliardi is definitively the design of external form. Such attractive and contemporary in its soft lines and sinuous curves.

Surfaces are coated in a very organic way and are molded in a way as if they were liquid, becoming immediately the element of a Project, which enchants the viewer. The billiard rails, as whole playing field, are entirely covered with a soft traditional billiard cloth.

Precious and innovative the new billiard table, signed by Architect Massimo Iosa Ghini for MBMBiliardi.

Snappy, aerodynamic and futuristic lines for a form corresponding to high technology.

Billiard table B\_ig synonym of prestige and highest performance!