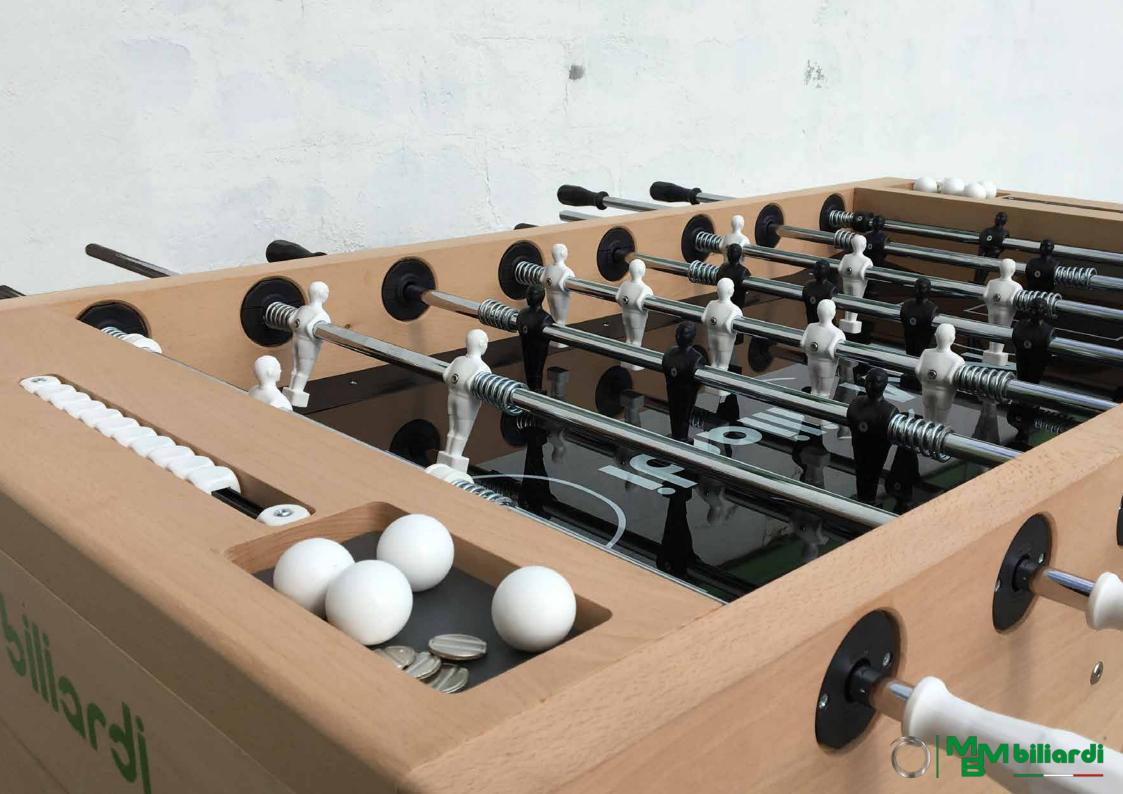

### Foosball "Maked"

And so is born the revolutionary Foosball "Naked" with its strong lines. Lines, which recall an industrial style, making it suitable for areas in loft, factory, vintage style and more.

Absolutely modern and unique in its style, the object that will revolutionize your style and will make your place an avant-garde artistic excellence!

Its solid wood structure is made of beech wood of 4 cm thickness. The dimension of this structure is considerable and this improves the strength of this foosball. Also the internal part of structure, where the balls are sliding, is made entirely of wood, letting us see the technique and strength, which follows the ancient traditional techniques of execution.