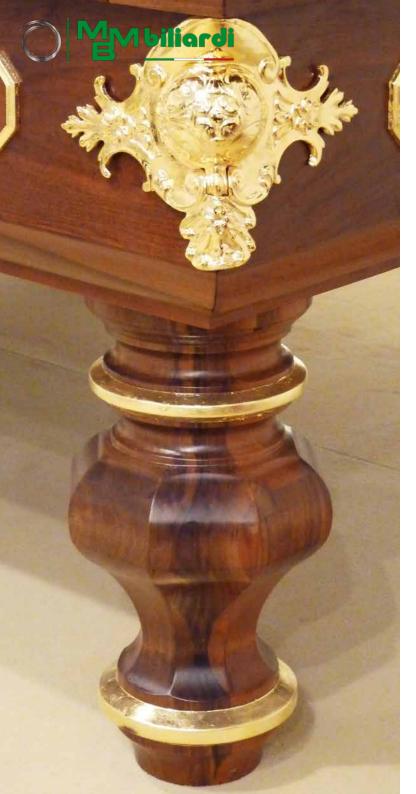

## Classic Style Billiard M 21

Excellent billiard table, the maximal expression of MBMBiliardi collection, caracterized by its style and antique forms. It hides inside the updated technology in MBM biliard manufactory, tecnology which allows the game perfection. Six turned and faceted legs, covered entirely with precious woods and of traditional colours of finishing, solid wood rails, antique brass artisanal pockets. Professional 4.5 cm

#### Classic Style, Billiard M 31

The excellence of Classic collection of MBMBiliardi, M31 billiard table in its version of Luxury Edition represents elegancy, that our classic tradition can offer to world.

Thanks to proven experience in MBM wood processing, to its structure made entirely from solid wood, to particular details of finishing, today we have a real jewel, this is the top product and top range in its kind!