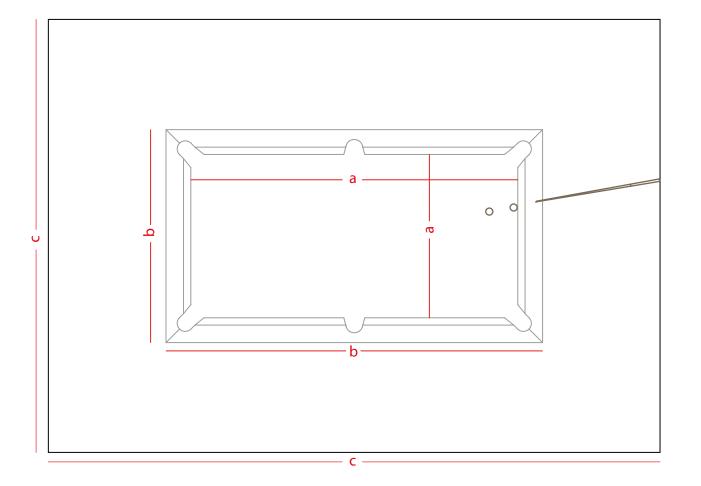

| Dimensions | Playing field "a" | Ex ternal "b"  | Recommended space "c" |
|------------|-------------------|----------------|-----------------------|
|            | 1 11/11/01/01     |                |                       |
| ft         | cm                | cm             | cm                    |
| 6          | 180 × 90          | 214 x 124 x 78 | 474 × 384             |
| 7          | 200 x 100         | 234 x 134 x 78 | 494 x 394             |
| 8          | 224 x 112         | 258 x 146 x 78 | 518 × 406             |
| 9          | 254 x 127         | 288 x 161 x 78 | 548 x 421             |
| 10         | 294 x 147         | 318 x 179 x 87 | 608 x 469             |
| 12         | 355 x 177         | 394 x 217 x 87 | 684 x 507             |